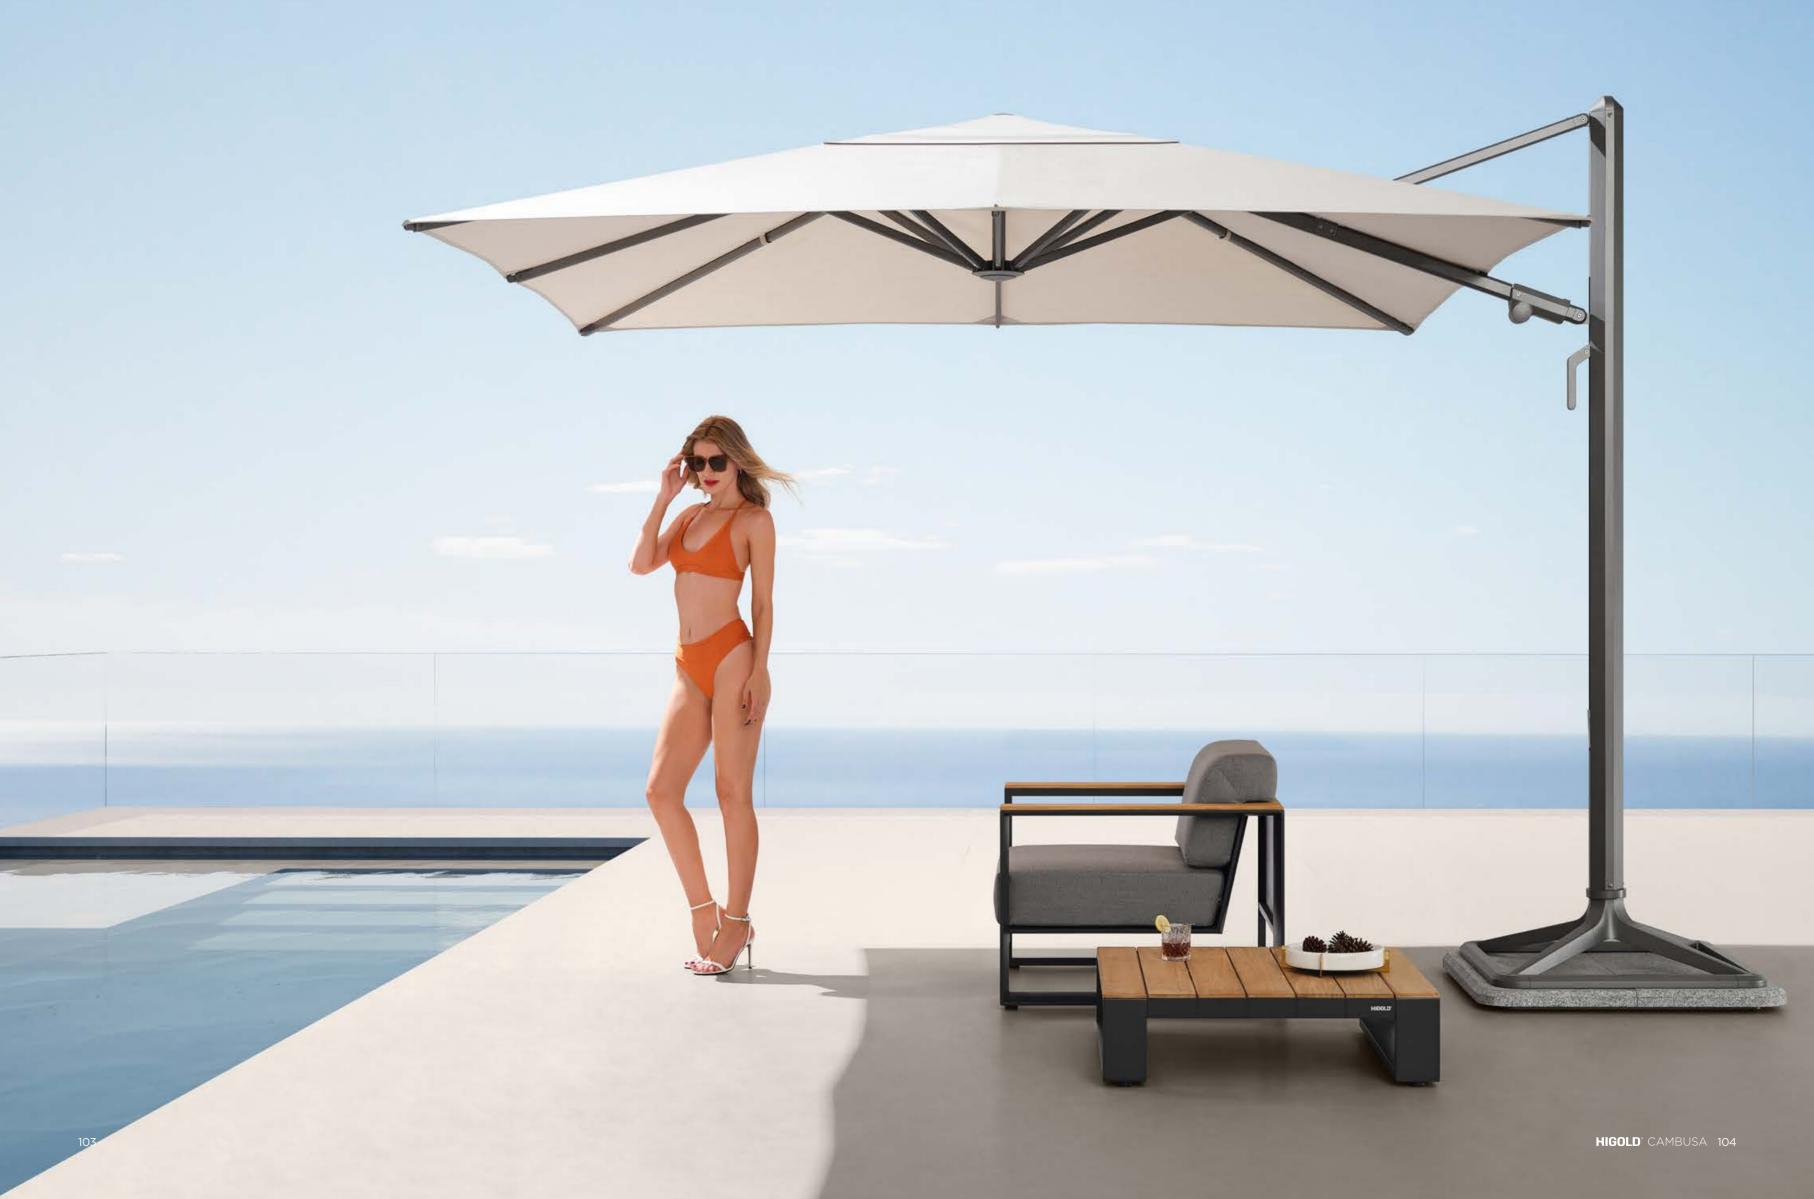

# CAMBUSA

HIGOLD<sup>®</sup> CAMBUSA 082

HIGOLD<sup>®</sup> CAMBUSA 084

Cambusa collection is created with the primary idea of comfort at its core.

HIGOLD<sup>®</sup> CAMBUSA 088

An exemplary display of smooth and precise work that showcases clean-cut square features in an enlivening manner. As the sunbeams onto each piece, it takes shape and accentuates the detailed gradients and elements that are crafted in extruded aluminium. Cambusa is made to suit the surrounding with utmost finesse and is a display of pure polished design.

Stable, comfortable and grand, which is the first impression of Cambusa.

HIGOLD<sup>®</sup> CAMBUSA 098