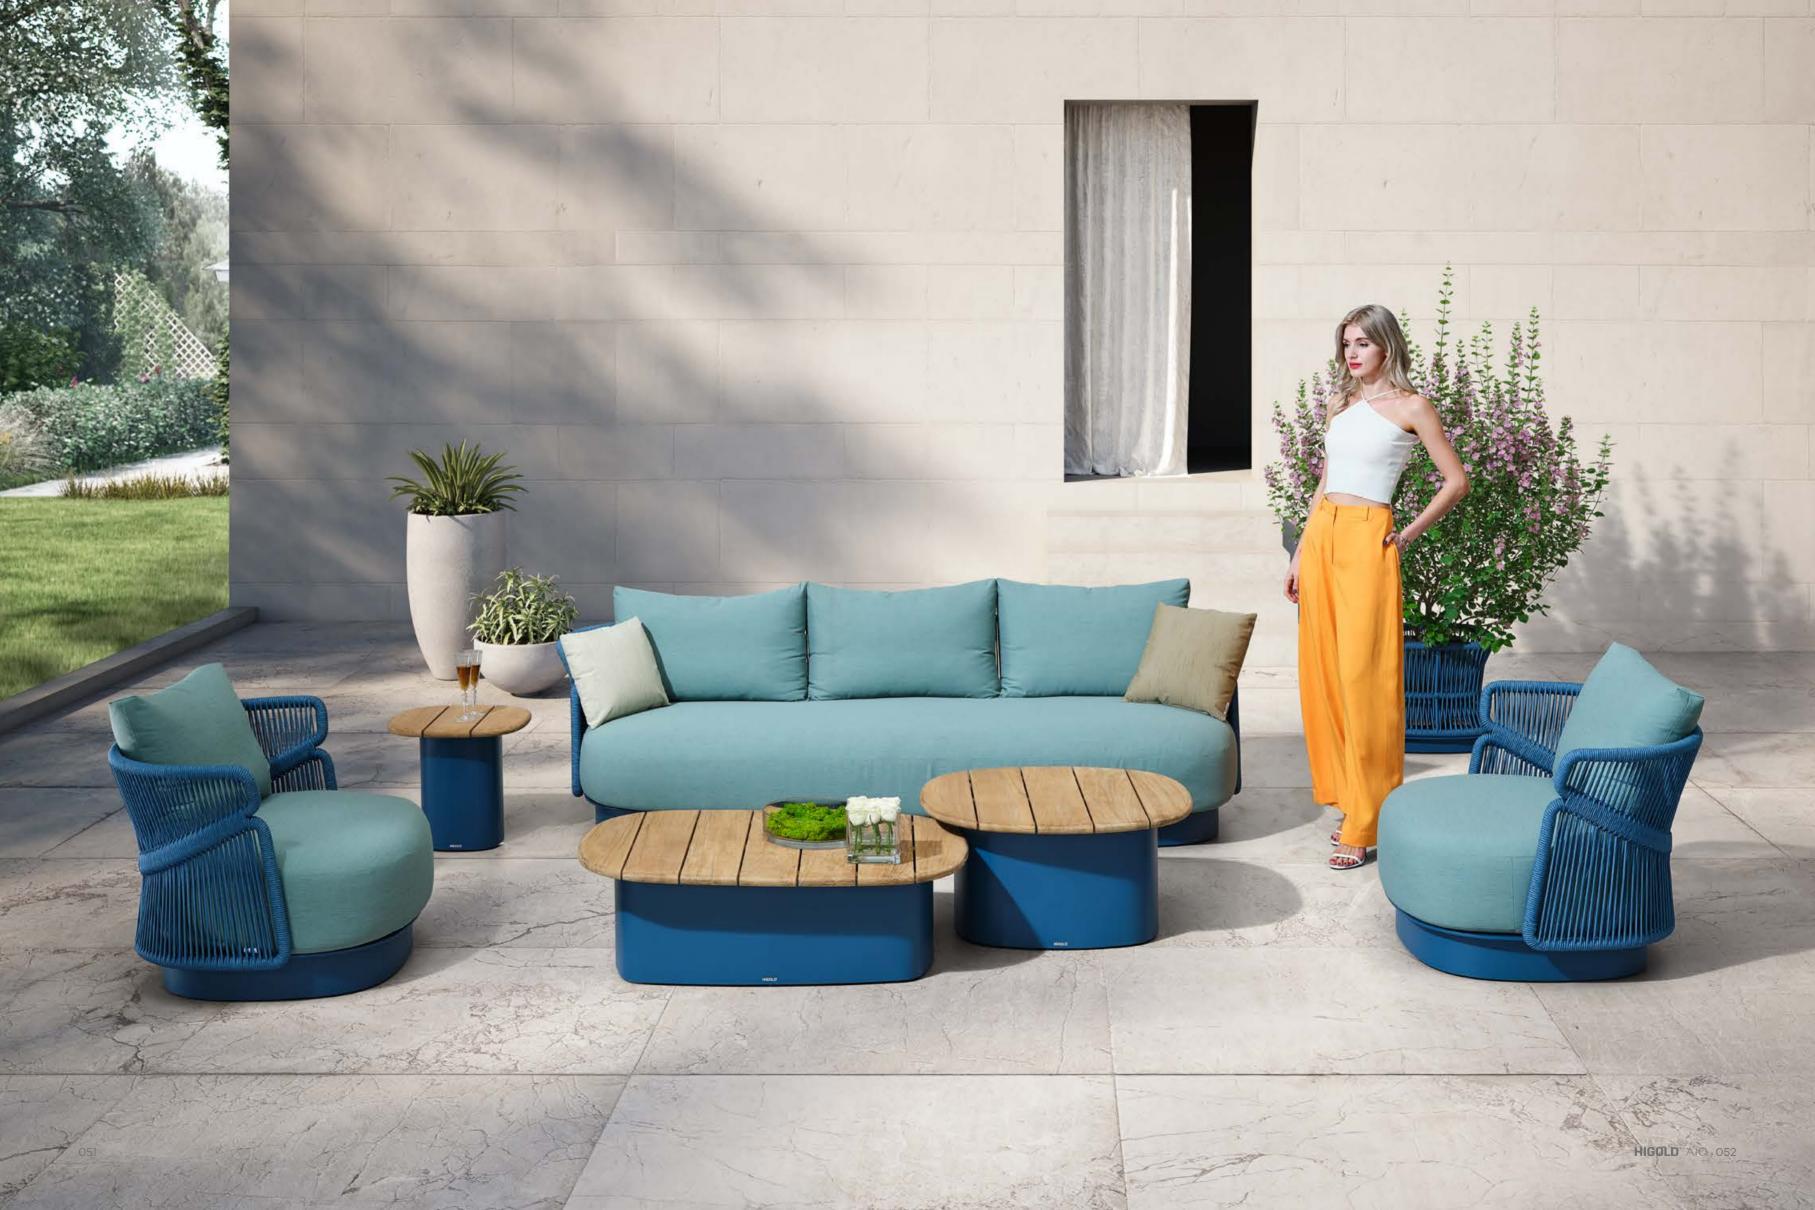

Today, the studio continues evolving by enhancing the creativity with the support of a talented multinational team through their complementary skills.

A collection that is inspired by the charm of Italy, its naturally expressive sceneries, relaxing seasides, and sunshine that is still and pure. The AIO collection is a feeling of absolute relaxation and comfort that envelops you and takes you to the exact Italian feeling. The majestic and refreshing texture of sands inspires the grains and surface of this collection. A sight to the eyes with its special and distinct color, especially when the sun shines on it highlighting its detailed textures. The iconic element of this collection is done with rope, which is known to be strong and tough material. The blend and showcasing of rope details with smooth curved silhouettes make this collection one to remember!

HIGOLD<sup>®</sup> AIO 048

Sink into a feeling of absolute relaxation and comfort as the AIO collection envelops you in its unique frame. Soft and warm cushioning embraces the structure along with its precise and atypical details in rope. Taking and reminding you of the content feeling of being by the sea as the winds sway in a typical Italian island.

Super thick cushions with high density foams for an extra soft seating experience.

The iconic element of AIO collection is done with rope, which is known to be strong and tough material. The blend and showcasing of rope details with smooth curved silhouettes make this collection one to remember!

A refreshing sight to the eyes with its special and distinct color, especially when the sun shines on it highlighting its detailed textures. This collection is a feeling of home that is forever loved.

HIGOLD<sup>®</sup> AIO 070

205521 Single Sofa Size: 820x970x675mm

\_\_\_\_\_

205531 Double Sofa Size: 820x1680x675mm

205541 Three-seater Sofa Size: 820x2380x675mm

205572

\_\_\_\_\_

205581 Coffee Table Size: 1100x750x320mm

205582 Coffee Table Size: 800x750x390mm

205561 Side Table Size: 470x440x435mm

205563 Side Table Size: 500x500x450mm

205511 Dining Chair Size: 620x650x730mm

205571 Oval Dining Table Size: 2200x1100x760mm

205591 Flower Basket Size: 500x500x720mm