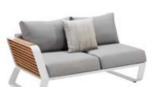

HIGOLD' WING 038

204921 Single Sofa Size: 855x890x605mm

Size: 855x1530x605mm

204941 Three-seater Sofa Size: 855x2035x605mm

204981

\_\_\_\_\_

204908 Middle Sofa Size: 845x650x565mm

204928 Middle Corner Sofa Size: 1260x1260x565mm

204927 Left Corner Sofa Size: 855x1425x605mm

204929 Right Corner Sofa Size: 855x1425x605mm

204951 Sun Lounge Size: 1970x885x555(835)mm

Dining Chair

204911

204985 Coffee Table Size: 1200x800x395mm

204975 Dining Table Size: 2260x1050x750mm