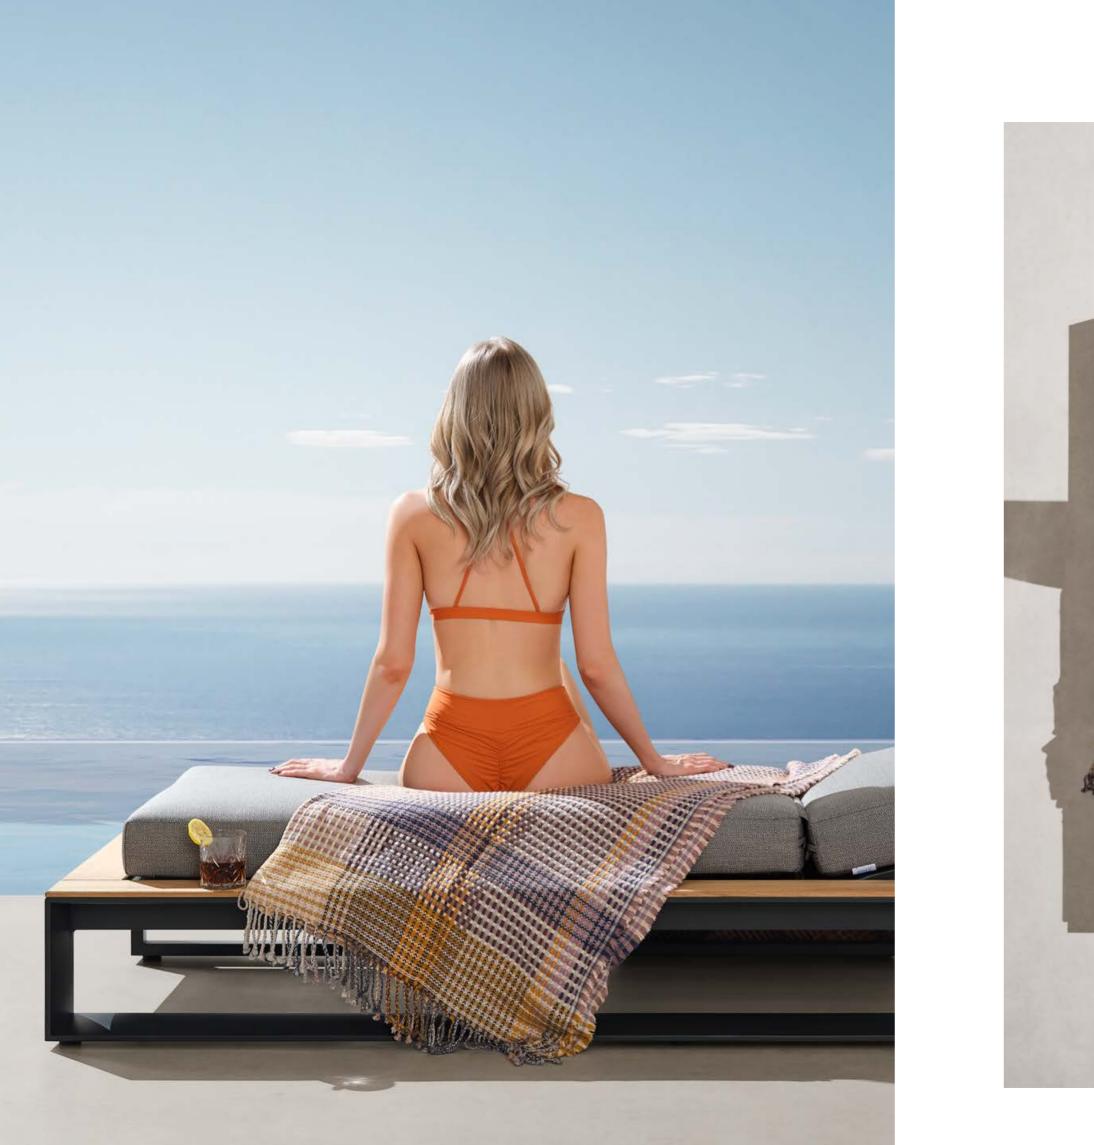

# CAMBUSA

HIGOLD<sup>®</sup> CAMBUSA 082

HIGOLD<sup>®</sup> CAMBUSA 084

Cambusa collection is created with the primary idea of comfort at its core.

HIGOLD<sup>®</sup> CAMBUSA 088

An exemplary display of smooth and precise work that showcases clean-cut square features in an enlivening manner. As the sunbeams onto each piece, it takes shape and accentuates the detailed gradients and elements that are crafted in extruded aluminium. Cambusa is made to suit the surrounding with utmost finesse and is a display of pure polished design.

Stable, comfortable and grand, which is the first impression of Cambusa.

HIGOLD<sup>®</sup> CAMBUSA 098