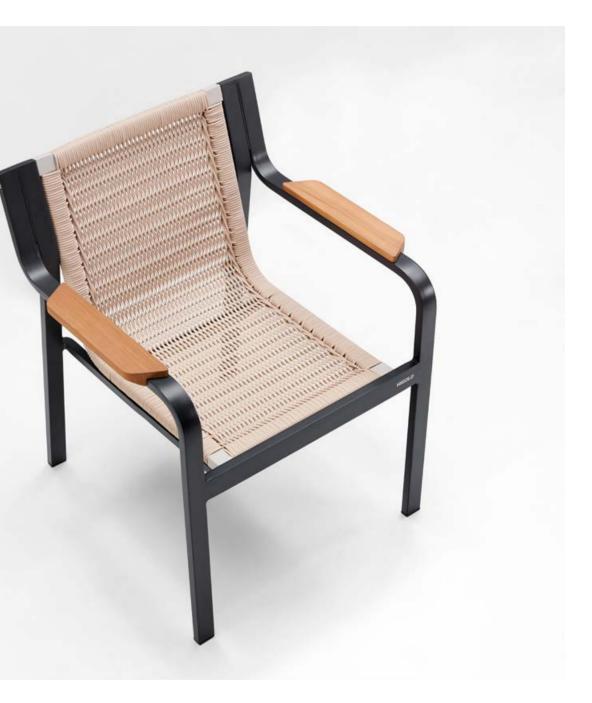

## VISCONTI

The overall structure of Visconti is simple, but the details of the rope mesh enrich the complete design to become more luxurious. It is a good combination of softness and rigidness to offer an elegant and gentle impression.

HIGOLD VISCONTI 148

Radiating impeccably under the sun, it is designed and built with superior details and quality. A collection to make you enjoy the well-deserved quality time off.

HIGOLD'