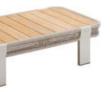

204927 Left Corner Sofa Size: 855x1425x605mm

204929 Right Corner Sofa Size: 855x1425x605mm

204951 Sun Lounge Size: 1970x885x555(835)mm

Dining Chair

204911

204985 Coffee Table Size: 1200x800x395mm

204975 Dining Table Size: 2260x1050x750mm