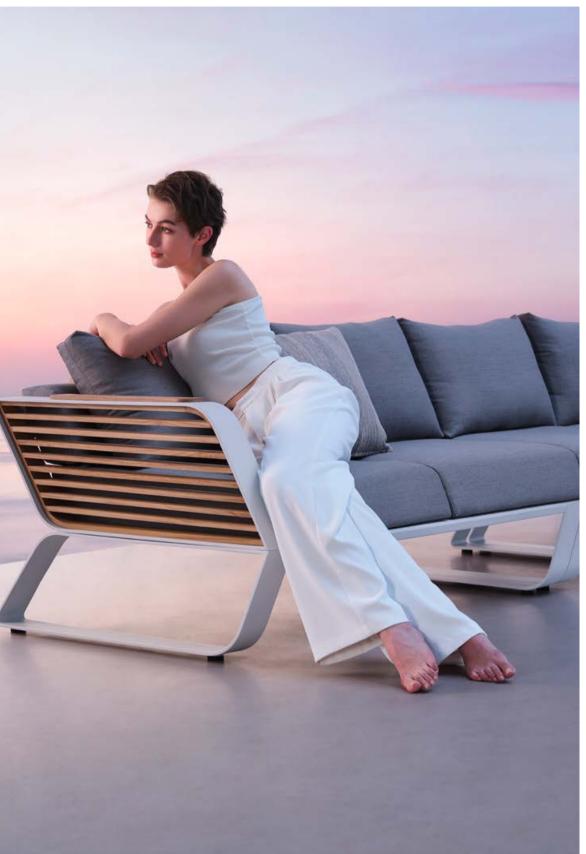

# DESIGN OF **PININFARINA** OUTDOOR FURNITURE

Inspired by the lightness of wing, the archetype par excellence that combines lightness and strength-in the WING collection, the designers were guided by the concept of physical and perceived lightness.

The dynamic, pure and elegant lines give the collection a style suitable for both urban contexts and environments where nature is the protagonist. The elements of the collection are characterized by a folded aluminum structure and enriched by geometric and essential lines that recall the world of architecture.

Inspired by the lightness of wing, the archetype par excellence that combines lightness and strength-in the WING collection, the designers were guided by the concept of physical and perceived lightness.

### DESIGN OF **PININFARINA** OUTDOOR FURNITURE

The dynamic, pure and elegant lines give the collection a style suitable for both urban contexts and environments where nature is the protagonist. The elements of the collection are characterized by a folded aluminum structure and enriched by geometric and essential lines that recall the world of architecture.