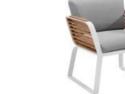

HIGOLD WING 012

HIGOLD<sup>®</sup> WING 014

Solid aluminum for space shuttle creates a dynamic, pure and elegant lines.

Super thick cushions with high density foams for an extra soft seating experience.

HIGOLD WING 028

A perfect match combined physical sturdy and perceived lightness.