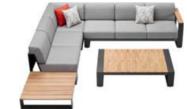

HIGOLD' WING 038

204921 Single Sofa Size: 855x890x605mm

Size: 855x1530x605mm

204941 Three-seater Sofa Size: 855x2035x605mm

204981

\_\_\_\_\_

204908 Middle Sofa Size: 845x650x565mm

204928 Middle Corner Sofa Size: 1260x1260x565mm

204927 Left Corner Sofa Size: 855x1425x605mm

204929 Right Corner Sofa Size: 855x1425x605mm

204951 Sun Lounge Size: 1970x885x555(835)mm

Dining Chair

204911

204985 Coffee Table Size: 1200x800x395mm

204975 Dining Table Size: 2260x1050x750mm