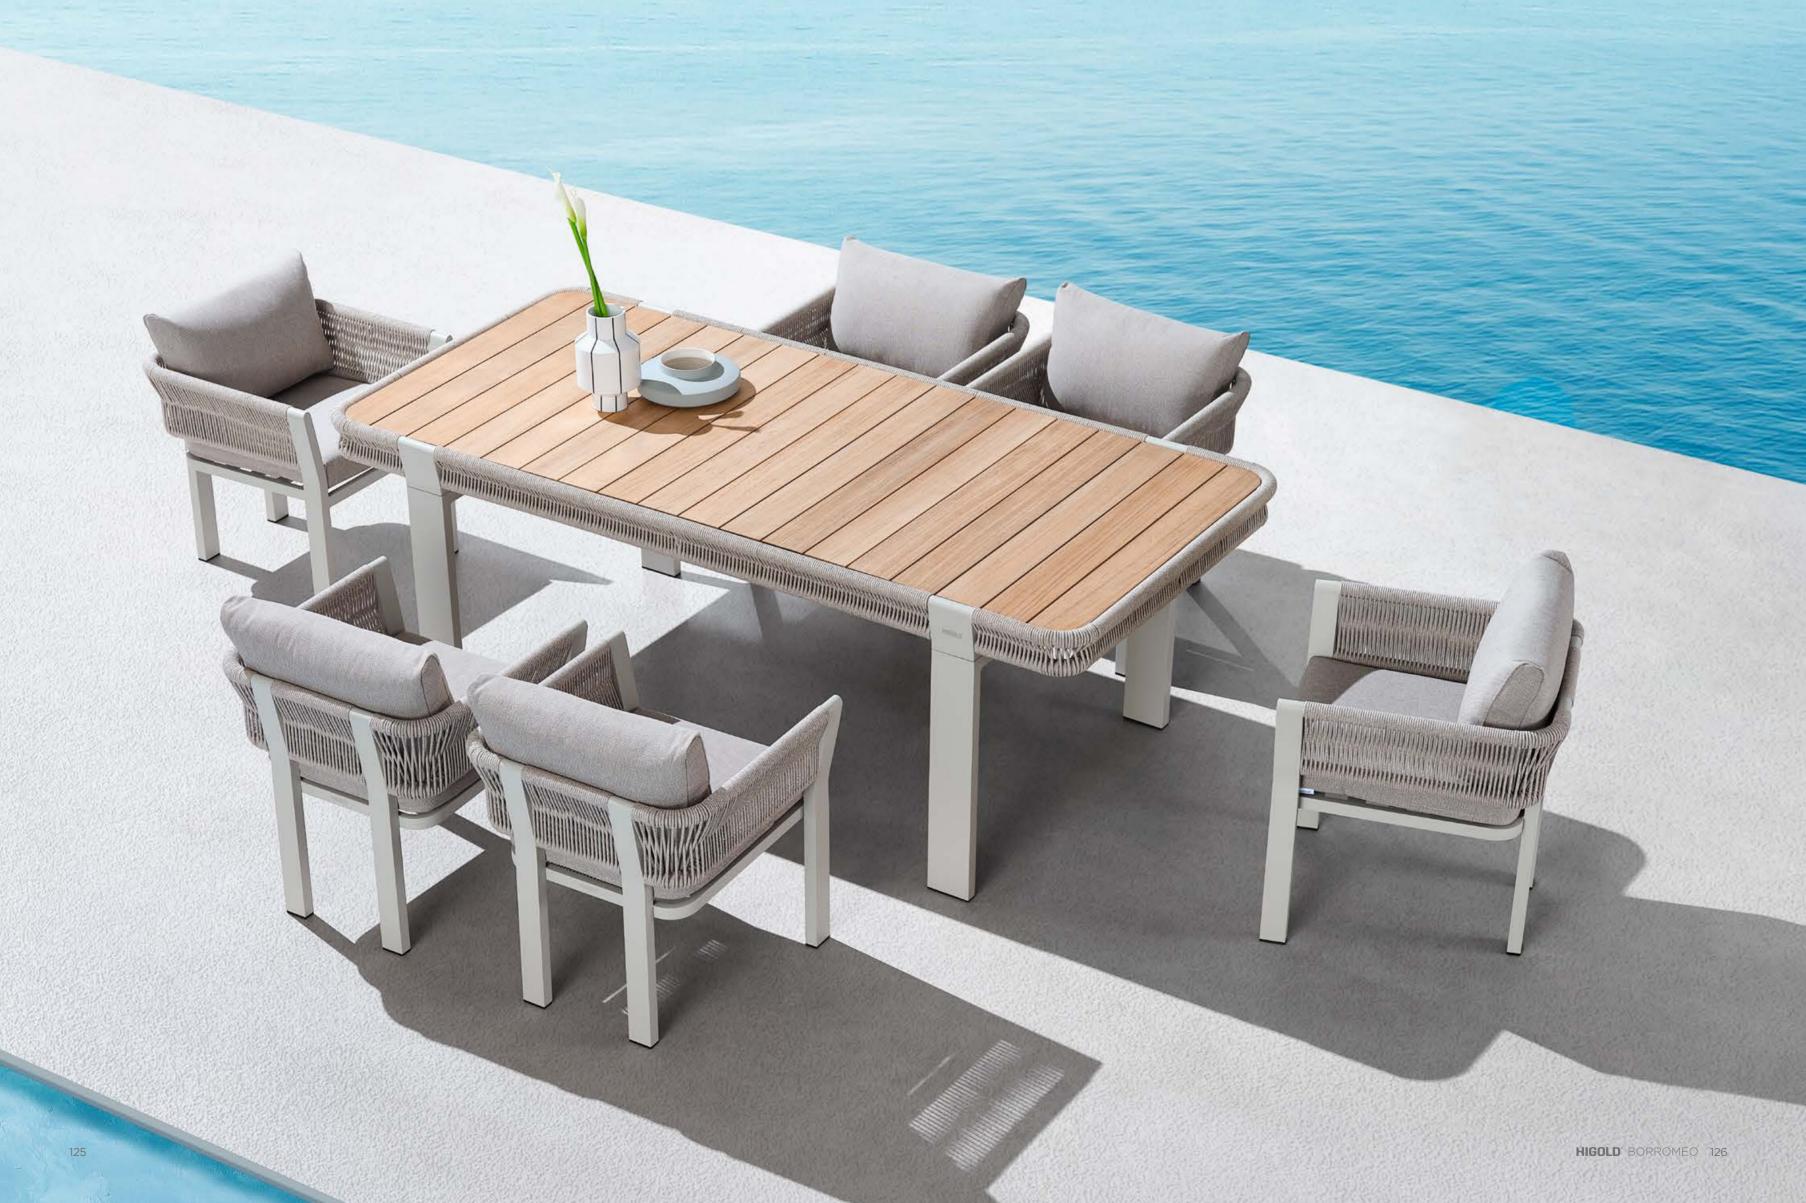

# BORROMEO

A voyage to Europe in the summer and observing the wonderful blue reflections of the Mediterranean Sea, the concept is inspired by and conceptualized with the feeling that takes one to a sunny day near the seaside with an easy breeze blowing. Borromeo collection is a result that blends the expertise and know-how of HIGOLD with natural and pure elements in perfect harmony. This unique collection is where the simplicity of natural rope is combined with the modern lines of aluminum accurately to bring to life a feeling like no other. Mixing and blending conventional design with pleasant nostalgia! The scattering of sunlight by the molecules of the water inspires the textures and feel of this collection and is a reminder to relax and unwind in it.

It has a natural lightness and elegance but never loses its sturdiness and comfort.

21.7.5 (61111