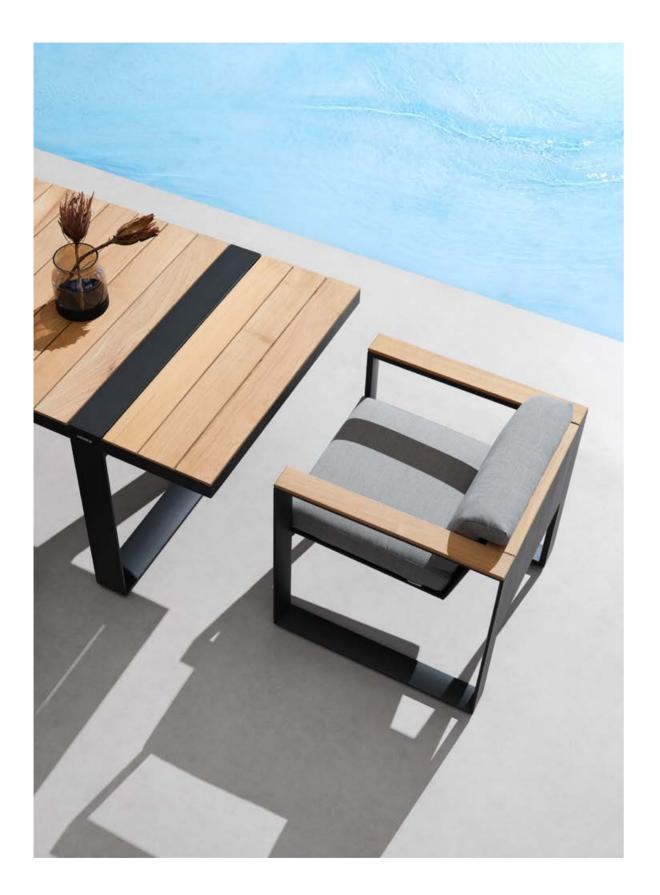

Solid aluminum for space shuttle creates a dynamic, pure and elegant lines.

Super thick cushions with high density foams for an extra soft seating experience.

HIGOLD WING 028

A perfect match combined physical sturdy and perceived lightness.