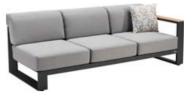

HIGOLD' WING 038

204921 Single Sofa Size: 855x890x605mm

Size: 855x1530x605mm

204941 Three-seater Sofa Size: 855x2035x605mm

204981

\_\_\_\_\_

204908 Middle Sofa Size: 845x650x565mm

204928 Middle Corner Sofa Size: 1260x1260x565mm