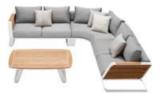

### Borromeo

**Outdoor Furniture Collection** 

Double Sofa Size: 765x1490x600mm

205441 Three-seater Sofa Size: 765x2170x600mm

205481

\_\_\_\_\_

205492 Flower Basket Size: 750x750x375mm

205429 Right Corner Sofa Size: 765x1425x600mm

205411 Dining Chair Size: 610x610x635mm

205451 Sun Lounge Size: 2030x705x905mm

205471 Dining Table Size: 2135x1000x765mm

205491 Flower Basket Size: 525x525x605mm