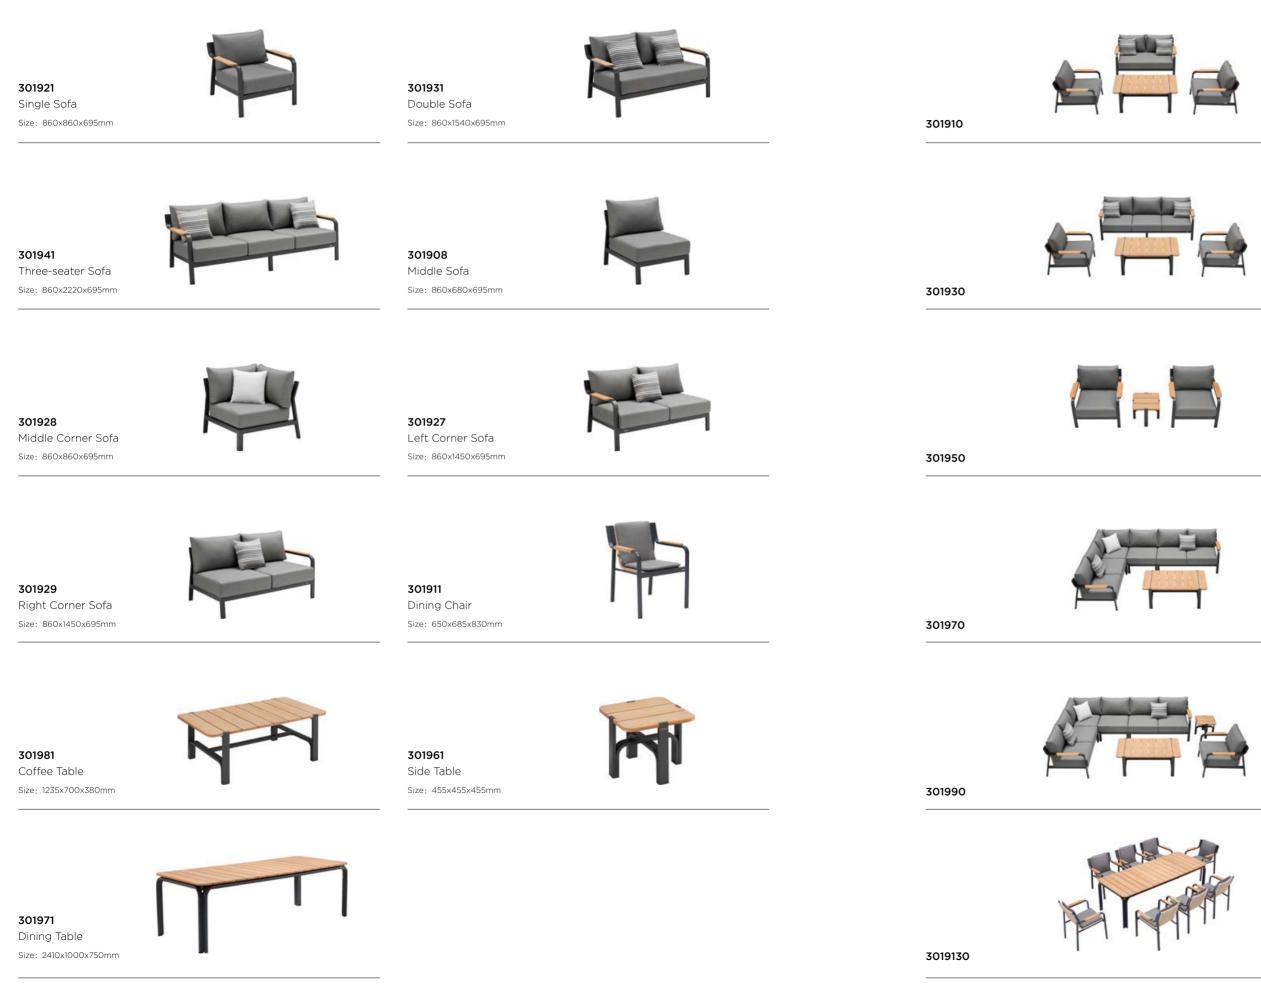

design studio to be recognized all around the world as one of the most influential European design practices.

Today, the studio continues evolving by enhancing the creativity with the support of a talented multinational team through their complementary skills.











## VISCONTI



The overall structure of Visconti is simple, but the details of the rope mesh enrich the complete design to become more luxurious. It is a good combination of softness and rigidness to offer an elegant and gentle impression.











HIGOLD VISCONTI 148





Radiating impeccably under the sun, it is designed and built with superior details and quality. A collection to make you enjoy the well-deserved quality time off.





HIGOLD'



### Visconti

**Outdoor Furniture Collection** 

Visconti Combinations













301940