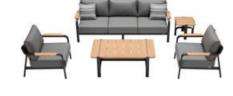

HIGOLD' WING 038

204921 Single Sofa Size: 855x890x605mm

Size: 855x1530x605mm

204941 Three-seater Sofa Size: 855x2035x605mm

204981

\_\_\_\_\_

204908 Middle Sofa Size: 845x650x565mm

204928 Middle Corner Sofa Size: 1260x1260x565mm

204927 Left Corner Sofa Size: 855x1425x605mm

204929 Right Corner Sofa Size: 855x1425x605mm

204951 Sun Lounge Size: 1970x885x555(835)mm

Dining Chair

204911

204985 Coffee Table Size: 1200x800x395mm

204975 Dining Table Size: 2260x1050x750mm

204963 Side Table Size: 500x500x400mm

COLLECTIONS 2023

AiO