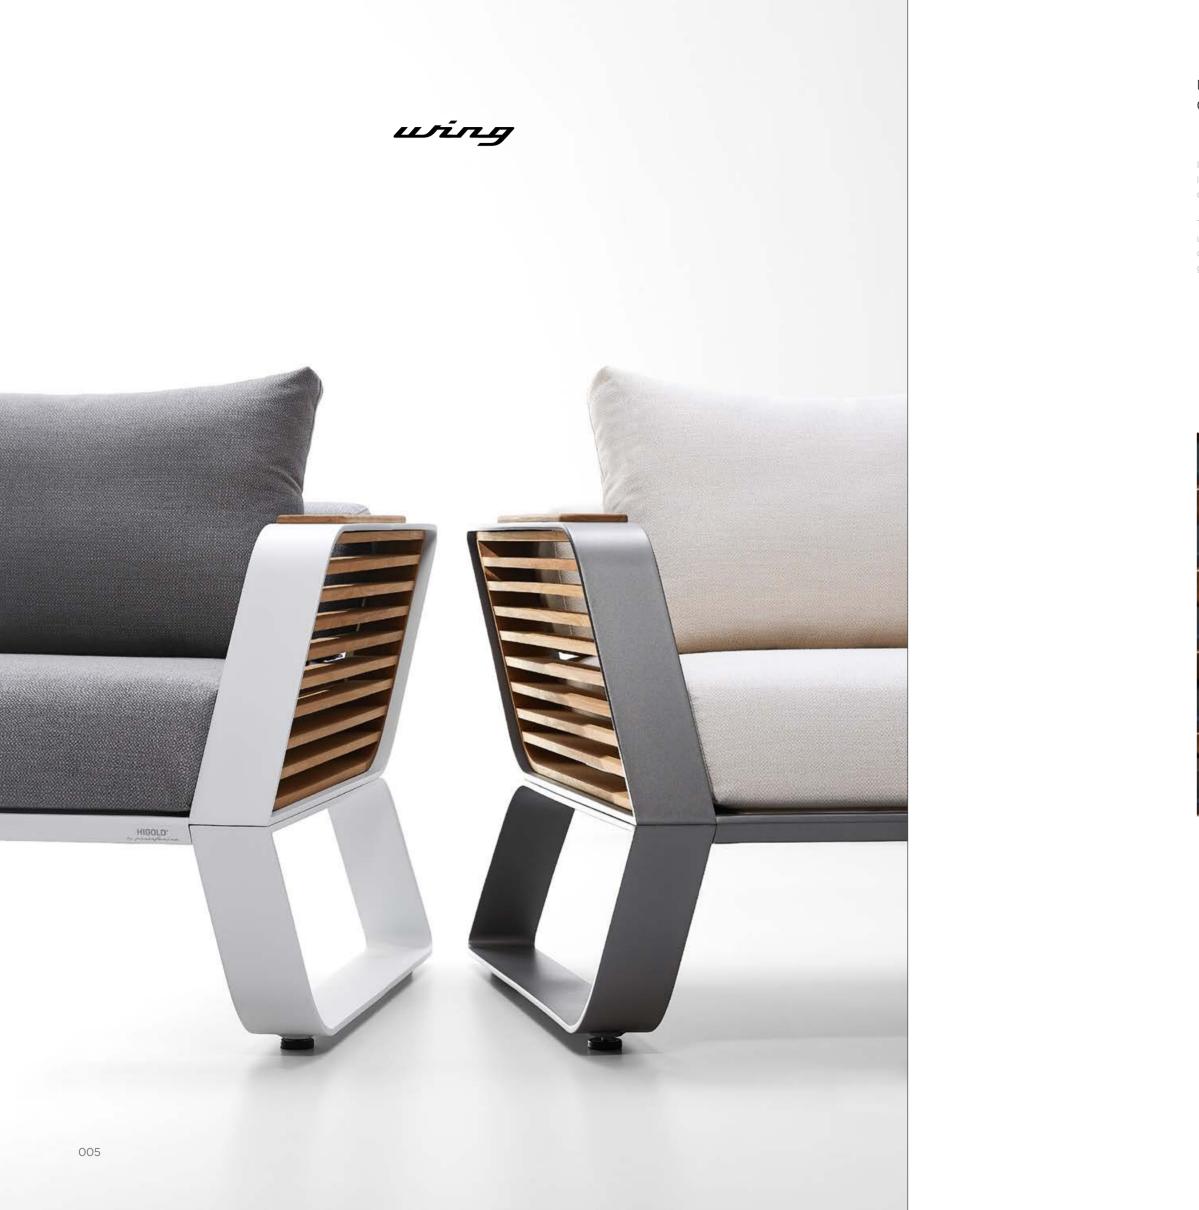

# DESIGN OF **PININFARINA** OUTDOOR FURNITURE

Inspired by the lightness of wing, the archetype par excellence that combines lightness and strength-in the WING collection, the designers were guided by the concept of physical and perceived lightness.

The dynamic, pure and elegant lines give the collection a style suitable for both urban contexts and environments where nature is the protagonist. The elements of the collection are characterized by a folded aluminum structure and enriched by geometric and essential lines that recall the world of architecture.

Inspired by the lightness of wing, the archetype par excellence that combines lightness and strength-in the WING collection, the designers were guided by the concept of physical and perceived lightness.

### DESIGN OF **PININFARINA** OUTDOOR FURNITURE

The dynamic, pure and elegant lines give the collection a style suitable for both urban contexts and environments where nature is the protagonist. The elements of the collection are characterized by a folded aluminum structure and enriched by geometric and essential lines that recall the world of architecture.