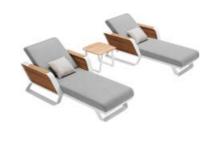

HIGOLD' WING 038

204921 Single Sofa Size: 855x890x605mm

Size: 855x1530x605mm

204941 Three-seater Sofa Size: 855x2035x605mm

204981

\_\_\_\_\_

204908 Middle Sofa Size: 845x650x565mm

204928 Middle Corner Sofa Size: 1260x1260x565mm

204927 Left Corner Sofa Size: 855x1425x605mm

204929 Right Corner Sofa Size: 855x1425x605mm

204951 Sun Lounge Size: 1970x885x555(835)mm

Dining Chair

204911

204985 Coffee Table Size: 1200x800x395mm

204975 Dining Table Size: 2260x1050x750mm