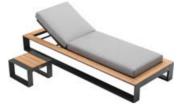

HIGOLD' WING 038

204921 Single Sofa Size: 855x890x605mm

Size: 855x1530x605mm

204941 Three-seater Sofa Size: 855x2035x605mm

204981

\_\_\_\_\_

204908 Middle Sofa Size: 845x650x565mm

204928 Middle Corner Sofa Size: 1260x1260x565mm

204927 Left Corner Sofa Size: 855x1425x605mm

204929 Right Corner Sofa Size: 855x1425x605mm

204951 Sun Lounge Size: 1970x885x555(835)mm

Dining Chair

204911

204985 Coffee Table Size: 1200x800x395mm

204975 Dining Table Size: 2260x1050x750mm