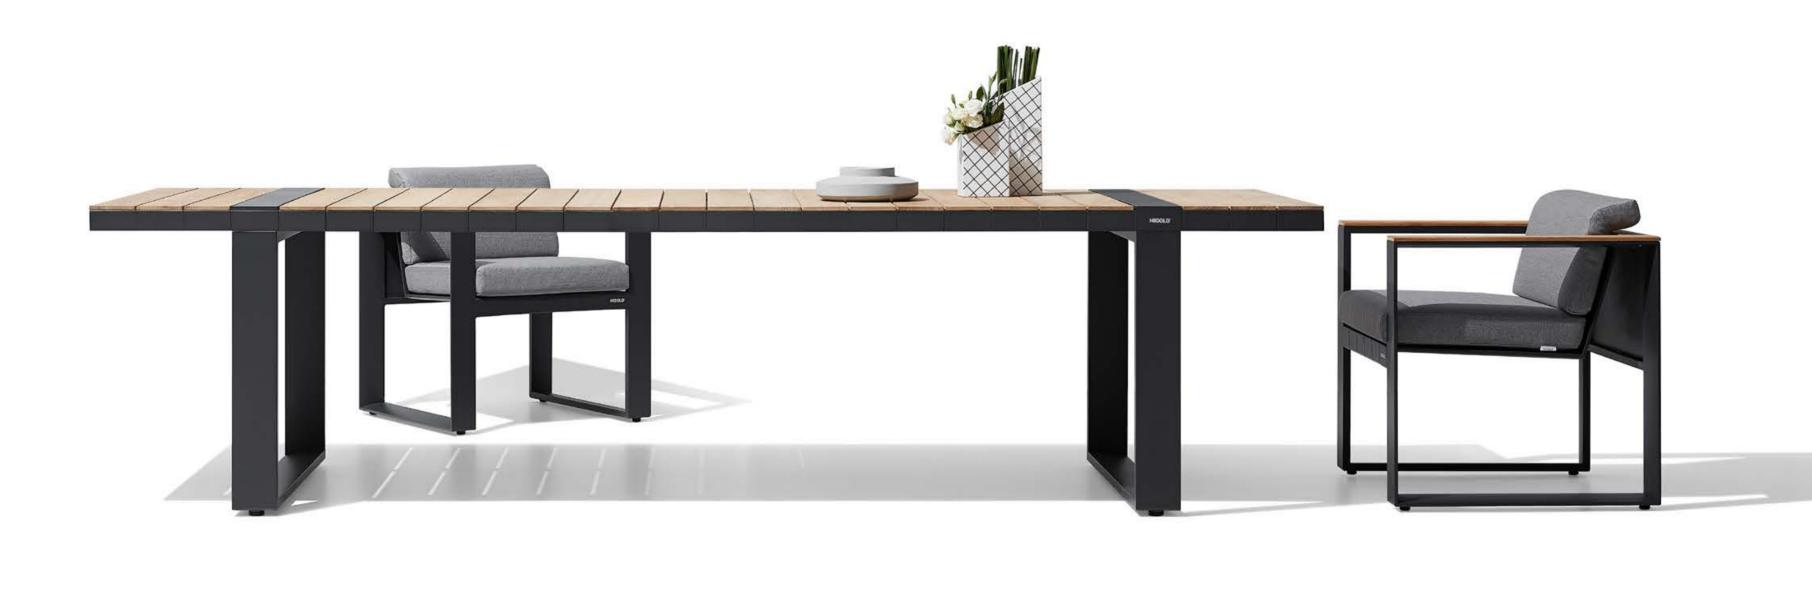

206273 Dining Table Size: 3100x1000x760mm

\_\_\_\_

206227

Size: 840x1430x600mm

206239 Right Three-seater Corner Sofa Size: 840x2090x600mm

206251 Sun Lounge Size: 2200x860x885mm

206282 Coffee Table Size: 840x840x235mm

206271 Dining Table Size: 2400x1000x760mm