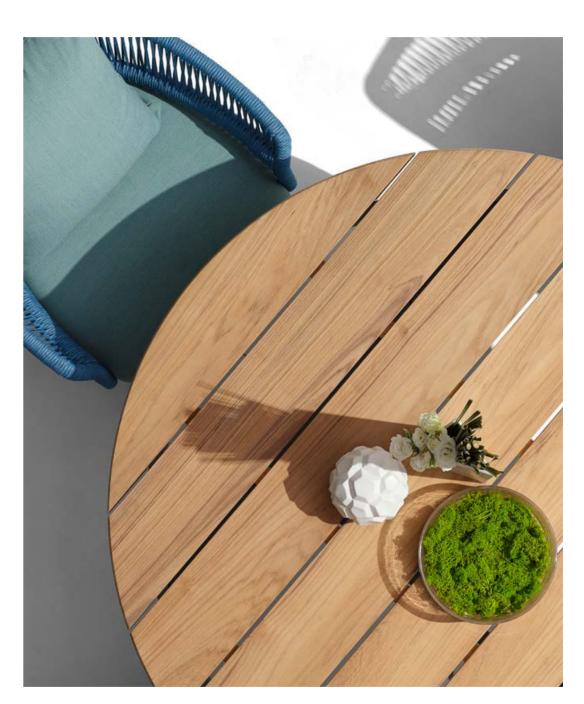

Today, the studio continues evolving by enhancing the creativity with the support of a talented multinational team through their complementary skills.

A collection that is inspired by the charm of Italy, its naturally expressive sceneries, relaxing seasides, and sunshine that is still and pure. The AIO collection is a feeling of absolute relaxation and comfort that envelops you and takes you to the exact Italian feeling. The majestic and refreshing texture of sands inspires the grains and surface of this collection. A sight to the eyes with its special and distinct color, especially when the sun shines on it highlighting its detailed textures. The iconic element of this collection is done with rope, which is known to be strong and tough material. The blend and showcasing of rope details with smooth curved silhouettes make this collection one to remember!

HIGOLD<sup>®</sup> AIO 048

Sink into a feeling of absolute relaxation and comfort as the AIO collection envelops you in its unique frame. Soft and warm cushioning embraces the structure along with its precise and atypical details in rope. Taking and reminding you of the content feeling of being by the sea as the winds sway in a typical Italian island.

Super thick cushions with high density foams for an extra soft seating experience.

The iconic element of AIO collection is done with rope, which is known to be strong and tough material. The blend and showcasing of rope details with smooth curved silhouettes make this collection one to remember!

A refreshing sight to the eyes with its special and distinct color, especially when the sun shines on it highlighting its detailed textures. This collection is a feeling of home that is forever loved.