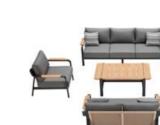

HIGOLD' WING 038

204921 Single Sofa Size: 855x890x605mm

Size: 855x1530x605mm

204941 Three-seater Sofa Size: 855x2035x605mm

204981

\_\_\_\_\_

204908 Middle Sofa Size: 845x650x565mm

204928 Middle Corner Sofa Size: 1260x1260x565mm

204927 Left Corner Sofa Size: 855x1425x605mm

204929 Right Corner Sofa Size: 855x1425x605mm

204951 Sun Lounge Size: 1970x885x555(835)mm

Dining Chair

204911

204985 Coffee Table Size: 1200x800x395mm

204975 Dining Table Size: 2260x1050x750mm

204963 Side Table Size: 500x500x400mm

COLLECTIONS 2023

AiO