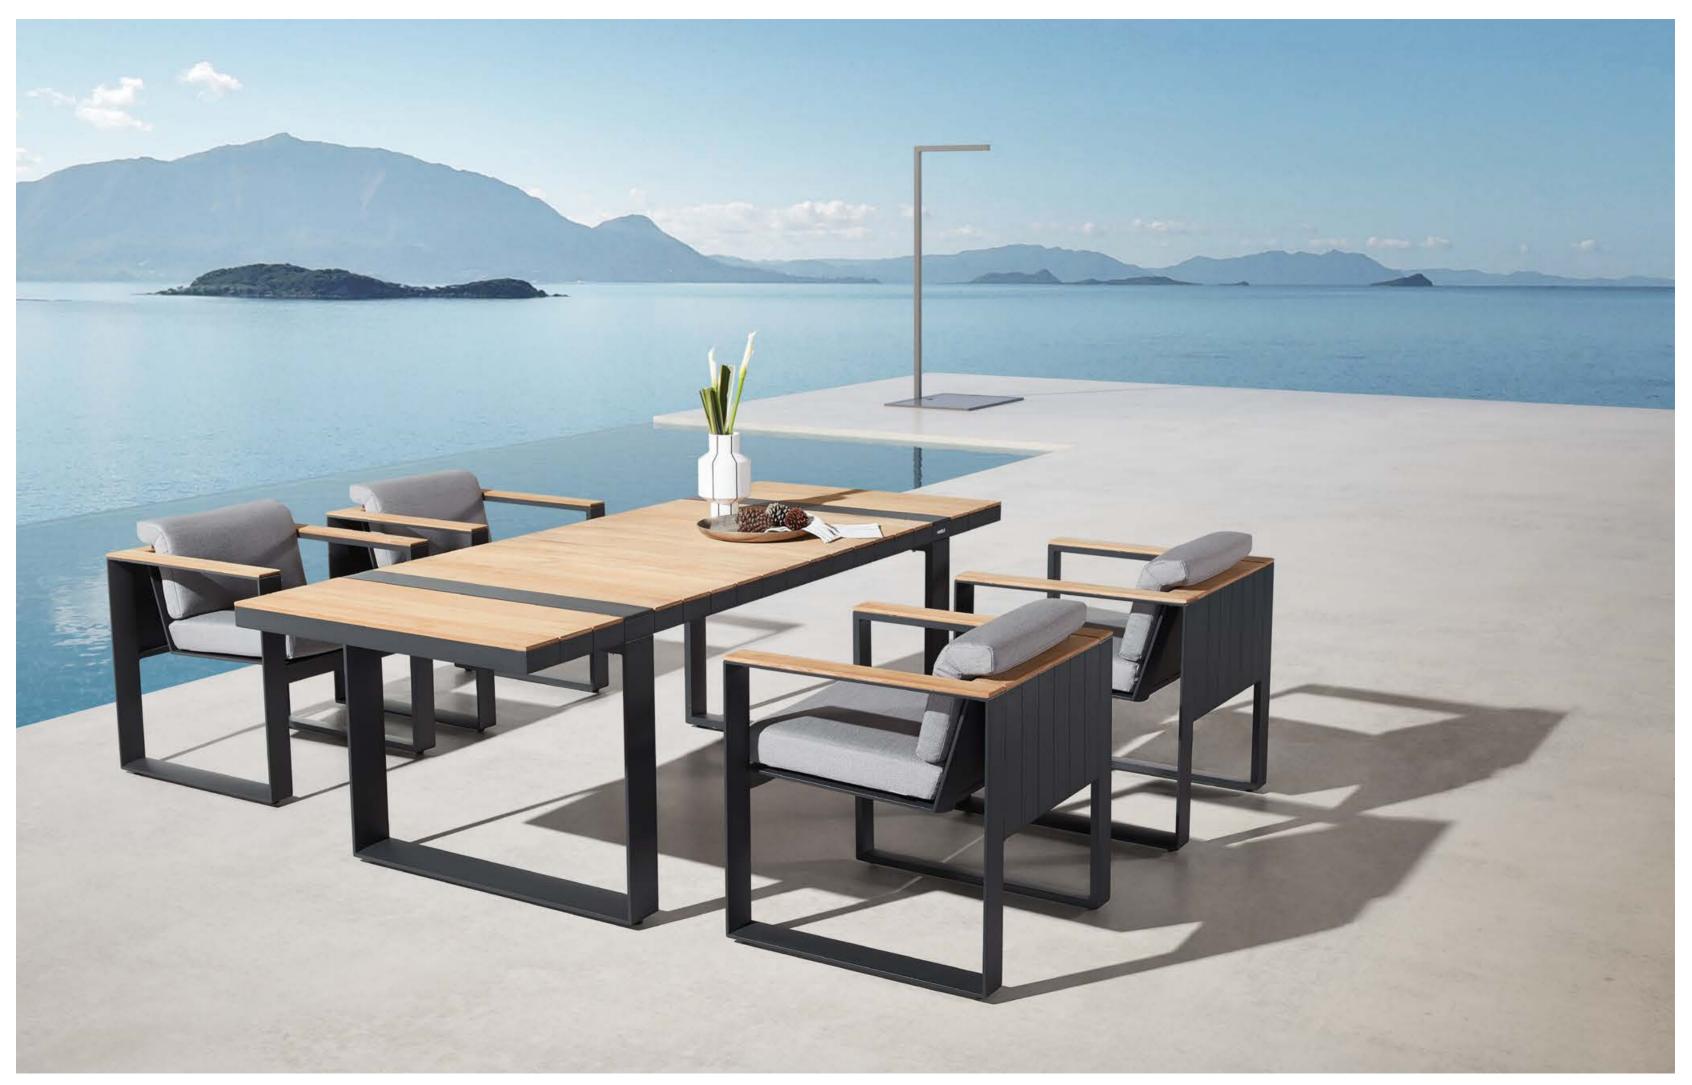

206273 Dining Table Size: 3100x1000x760mm

\_\_\_\_

206227

Size: 840x1430x600mm

206239 Right Three-seater Corner Sofa Size: 840x2090x600mm

206251 Sun Lounge Size: 2200x860x885mm

206282 Coffee Table Size: 840x840x235mm

206271 Dining Table Size: 2400x1000x760mm