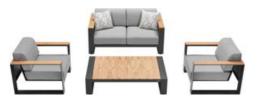

# Cambusa

**Outdoor Furniture Collection** 

206221 Single Sofa Size: 840x880x595mm









Double Sofa Size: 840x1540x595mm

206231



206241 Three-seater Sofa Size: 840x2200x595mm





206208 Middle Sofa Size: 840x660x600mm



206209 Middle Double Sofa Size: 840x1320x600mm



206281 Coffee Table Size: 1355x850x315mm



206228 Middle Corner Sofa Size: 840x840x600mm



206262 Footstool Size: 840x660x275mm







206229 Right Double Corner Sofa Size: 840x1430x600mm



206273 Dining Table Size: 3100x1000x760mm

\_\_\_\_



206227

Size: 840x1430x600mm



206239 Right Three-seater Corner Sofa Size: 840x2090x600mm





206251 Sun Lounge Size: 2200x860x885mm





206282 Coffee Table Size: 840x840x235mm





206271 Dining Table Size: 2400x1000x760mm





### Cambusa

**Cambusa** Combinations













































# Borromeo



#### CLAUDIO BELLINI®

CLAUDIO BELLINI® is a Milan based multidisciplinary design studio founded by Claudio Bellini is built on an open-minded and innovative perspective, respectful to design heritage, specialized in product, furniture, and interior design since 1996. Integrating different disciplines gives the studio the privilege to provide long-term consultancy to clients by advising on graphic design, architecture, CMF, and brand identity.

Studio's capability of analyzing the complex dynamics of foreign markets has led CLAUDIO BELLINI® design studio to be recognized all around the world as one of the most influential European design practices.

Today, the studio continues evolving by enhancing the creativity with the support of