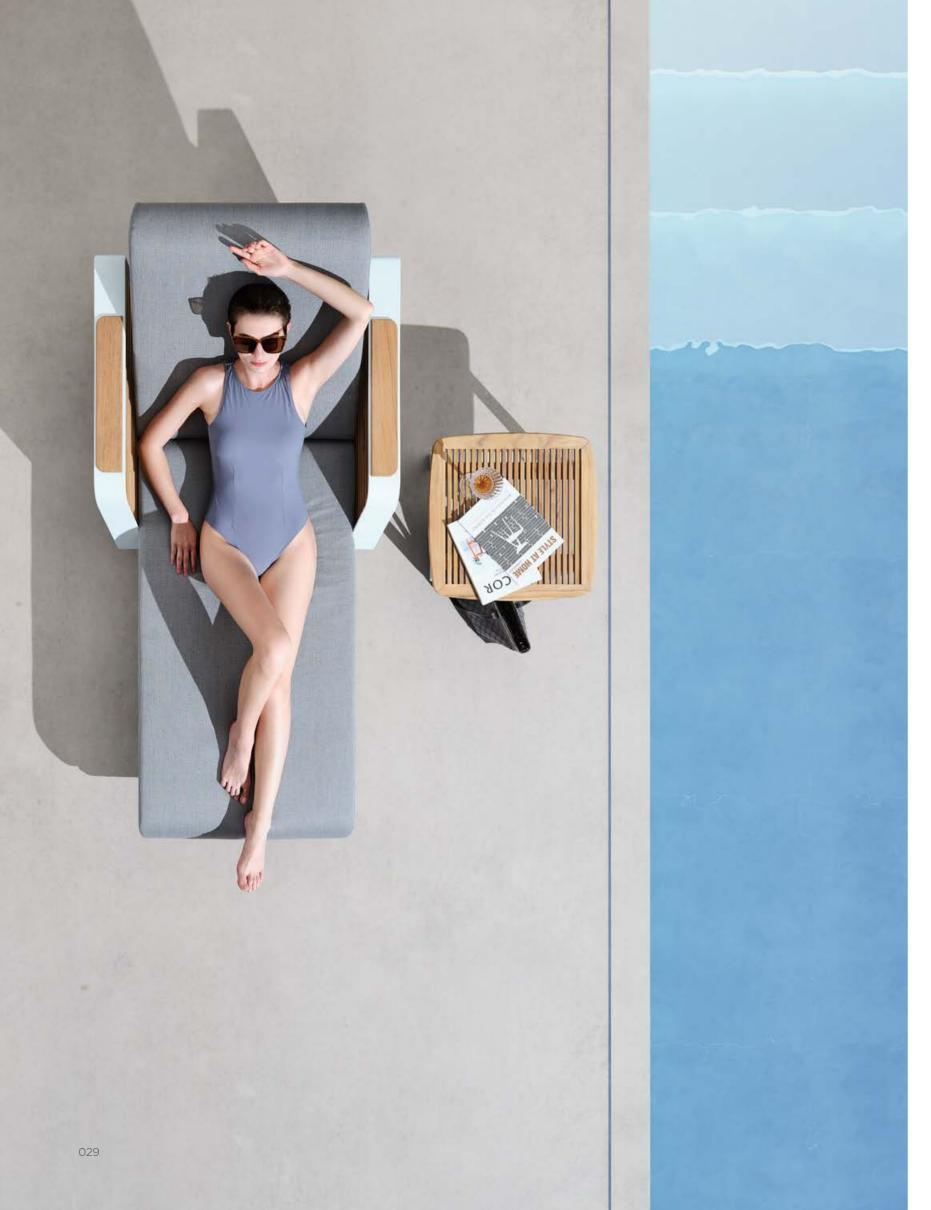

# DESIGN OF **PININFARINA** OUTDOOR FURNITURE

Inspired by the lightness of wing, the archetype par excellence that combines lightness and strength-in the WING collection, the designers were guided by the concept of physical and perceived lightness.

The dynamic, pure and elegant lines give the collection a style suitable for both urban contexts and environments where nature is the protagonist. The elements of the collection are characterized by a folded aluminum structure and enriched by geometric and essential lines that recall the world of architecture.

Solid aluminum for space shuttle creates a dynamic, pure and elegant lines.

Super thick cushions with high density foams for an extra soft seating experience.

HIGOLD WING 028

A perfect match combined physical sturdy and perceived lightness.