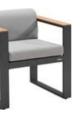

HIGOLD' WING 038

204921 Single Sofa Size: 855x890x605mm

Size: 855x1530x605mm

204941 Three-seater Sofa Size: 855x2035x605mm

204981

\_\_\_\_\_

204908 Middle Sofa Size: 845x650x565mm

204928 Middle Corner Sofa Size: 1260x1260x565mm