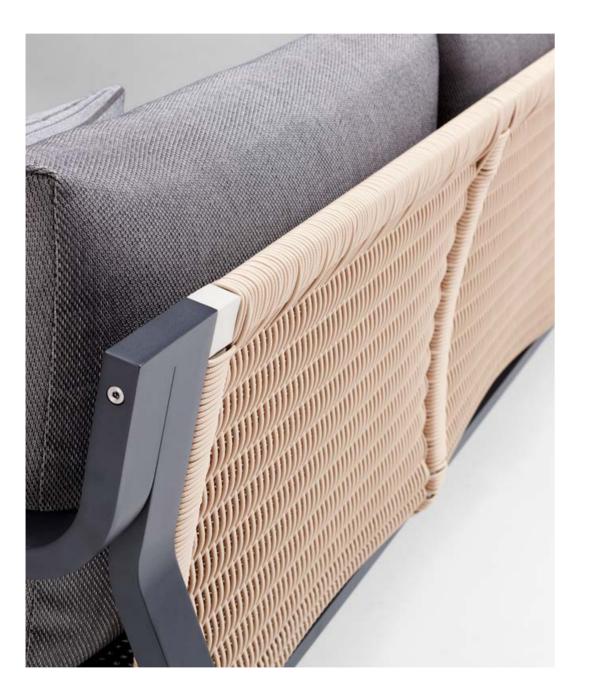

## VISCONTI

The overall structure of Visconti is simple, but the details of the rope mesh enrich the complete design to become more luxurious. It is a good combination of softness and rigidness to offer an elegant and gentle impression.

HIGOLD VISCONTI 148

Radiating impeccably under the sun, it is designed and built with superior details and quality. A collection to make you enjoy the well-deserved quality time off.

HIGOLD'