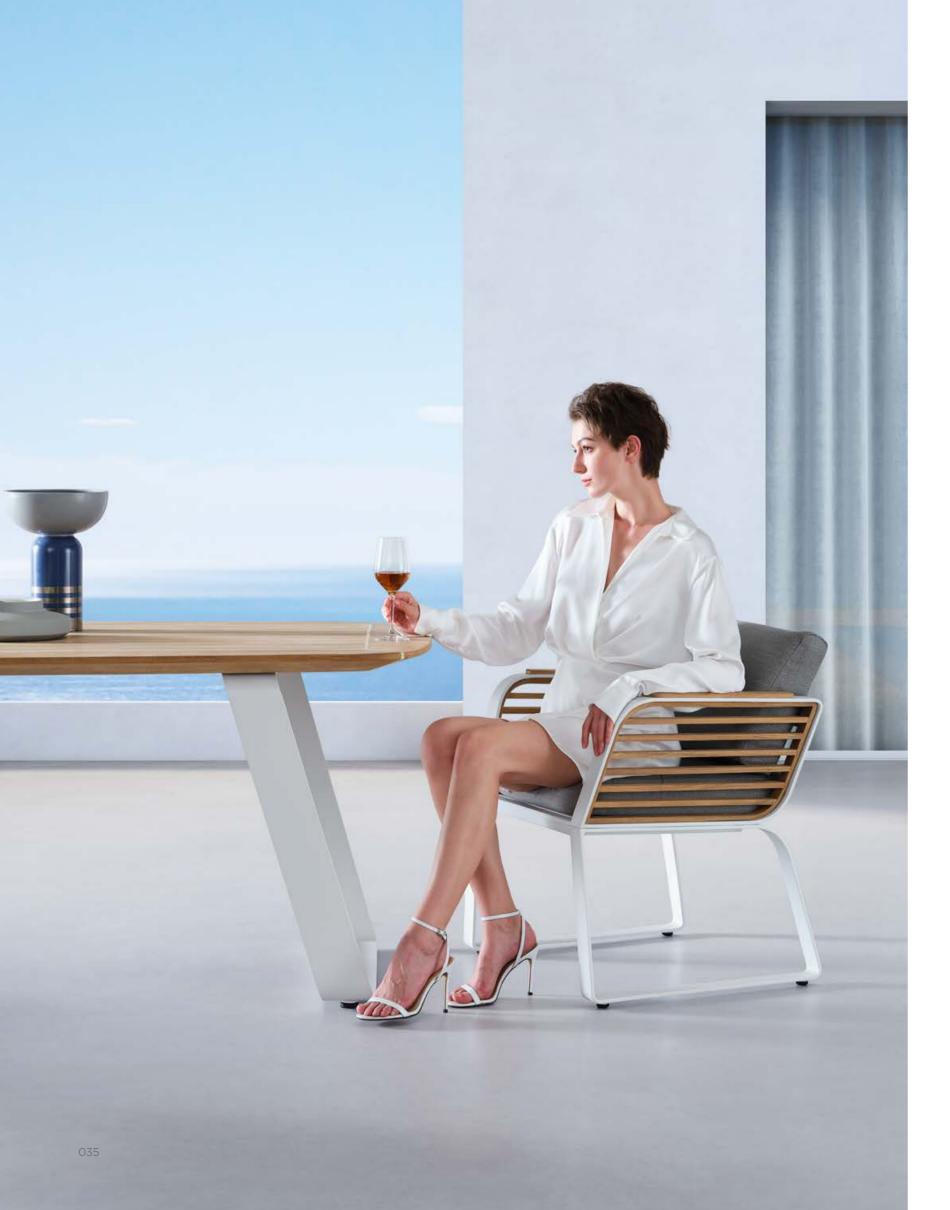

# DESIGN OF **PININFARINA** OUTDOOR FURNITURE

Inspired by the lightness of wing, the archetype par excellence that combines lightness and strength-in the WING collection, the designers were guided by the concept of physical and perceived lightness.

The dynamic, pure and elegant lines give the collection a style suitable for both urban contexts and environments where nature is the protagonist. The elements of the collection are characterized by a folded aluminum structure and enriched by geometric and essential lines that recall the world of architecture.