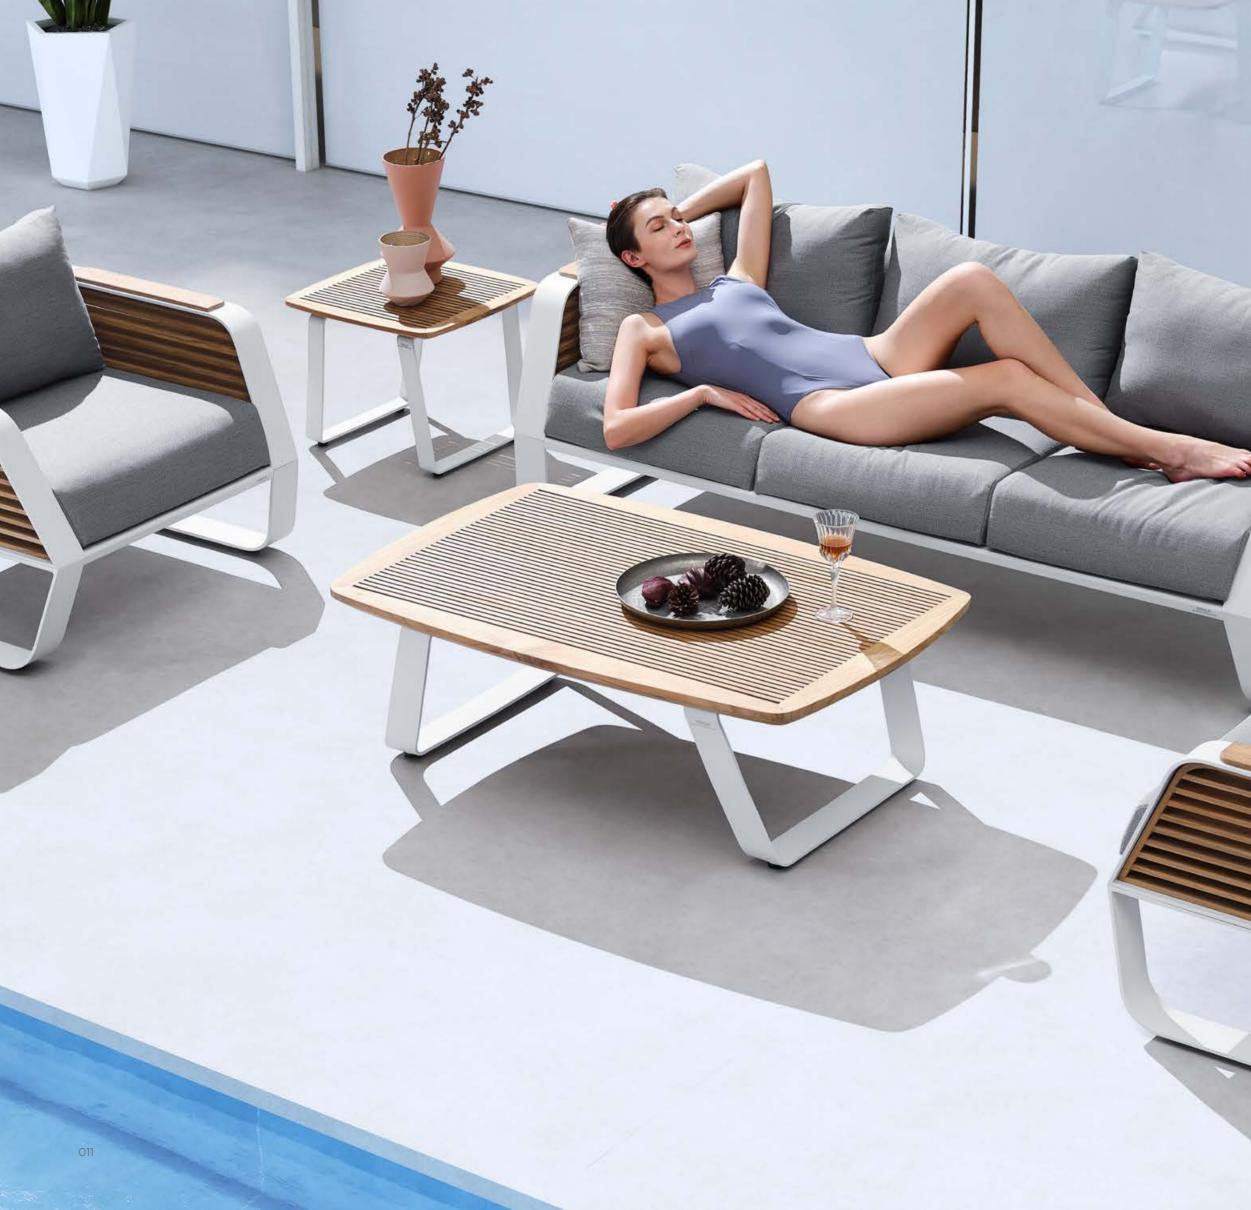

Solid aluminum for space shuttle creates a dynamic, pure and elegant lines.

Super thick cushions with high density foams for an extra soft seating experience.

HIGOLD WING 028

A perfect match combined physical sturdy and perceived lightness.