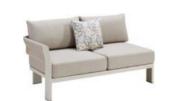

### Borromeo

**Outdoor Furniture Collection** 

Double Sofa Size: 765x1490x600mm

205441 Three-seater Sofa Size: 765x2170x600mm

205481

\_\_\_\_\_

205492 Flower Basket Size: 750x750x375mm

205429 Right Corner Sofa Size: 765x1425x600mm