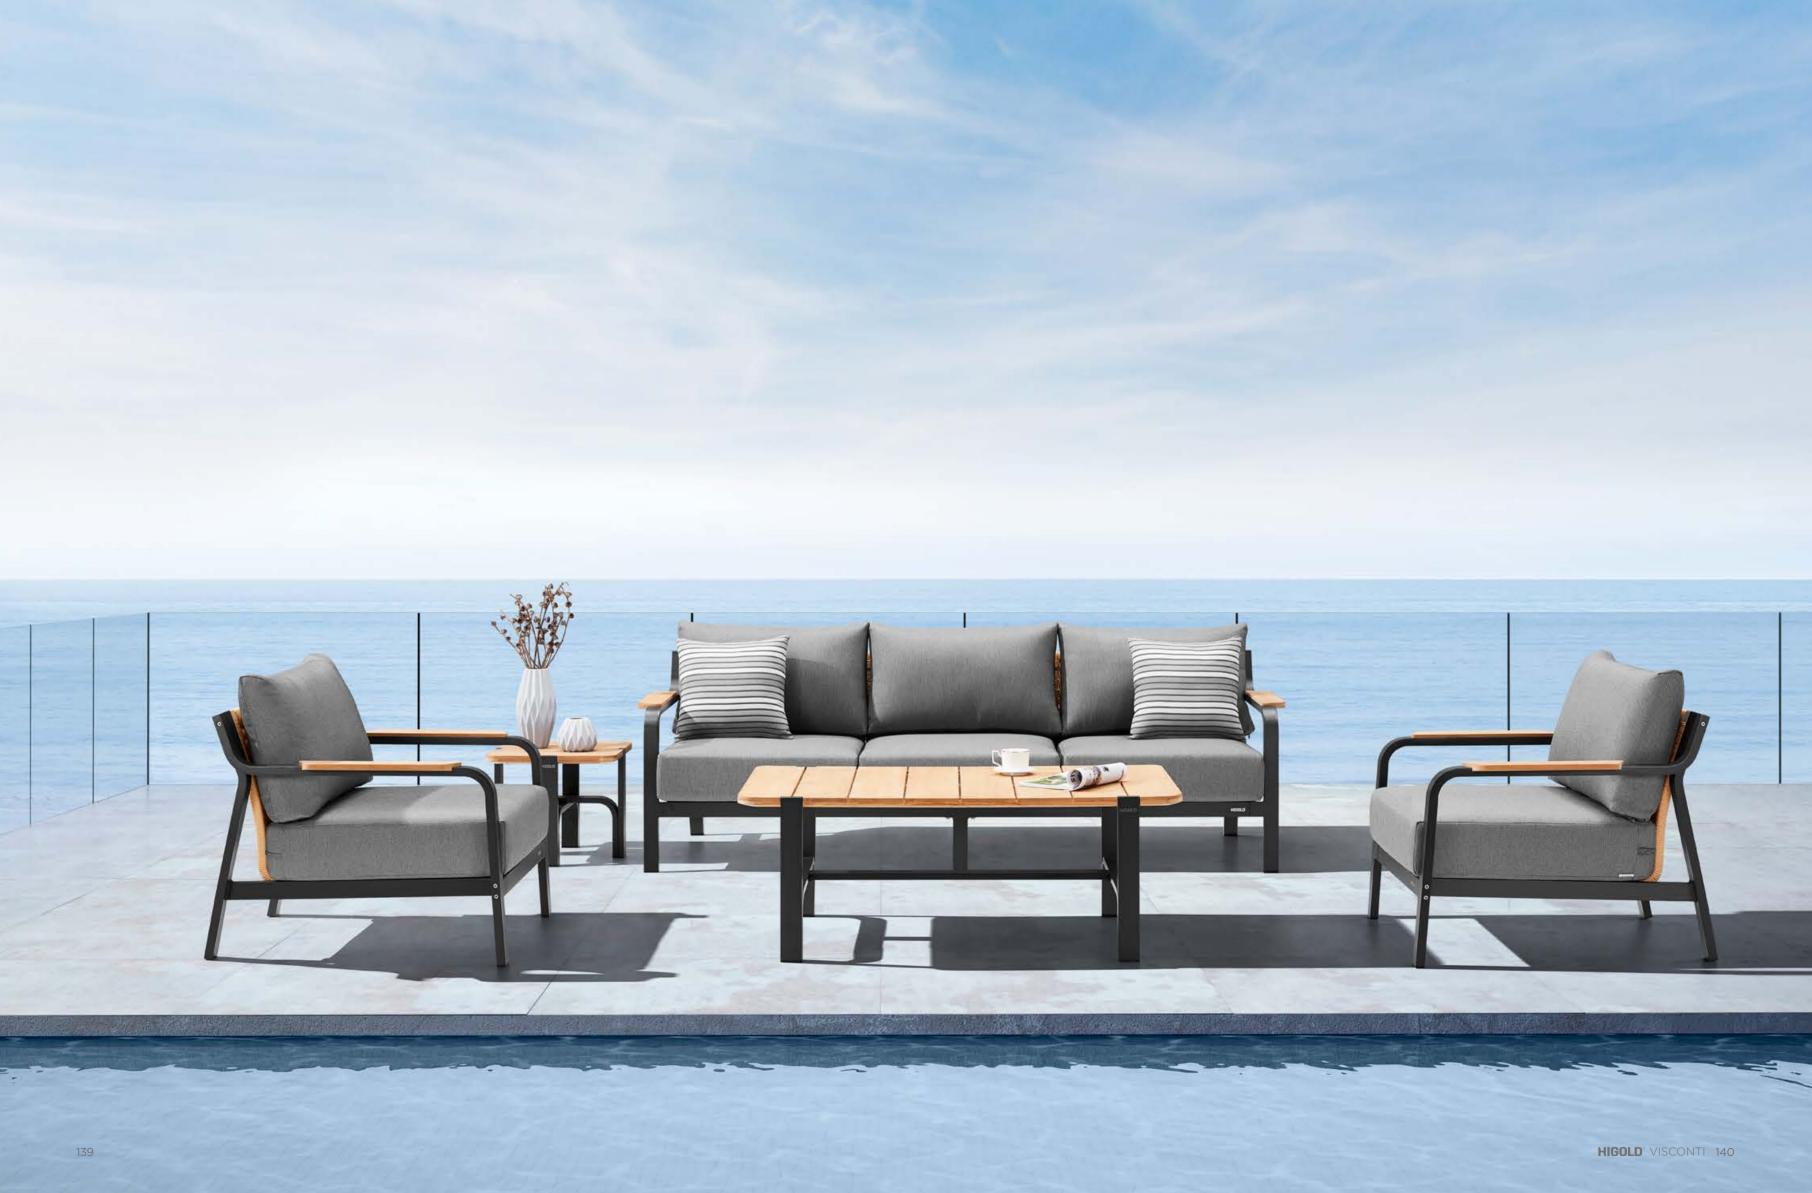

## VISCONTI

The overall structure of Visconti is simple, but the details of the rope mesh enrich the complete design to become more luxurious. It is a good combination of softness and rigidness to offer an elegant and gentle impression.

HIGOLD VISCONTI 148

Radiating impeccably under the sun, it is designed and built with superior details and quality. A collection to make you enjoy the well-deserved quality time off.

HIGOLD'

### Visconti

**Outdoor Furniture Collection** 

Visconti Combinations

301940