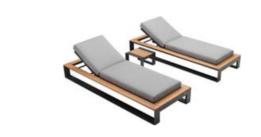

204927 Left Corner Sofa Size: 855x1425x605mm

204929 Right Corner Sofa Size: 855x1425x605mm

204951 Sun Lounge Size: 1970x885x555(835)mm

Dining Chair

204911

204985 Coffee Table Size: 1200x800x395mm

204975 Dining Table Size: 2260x1050x750mm