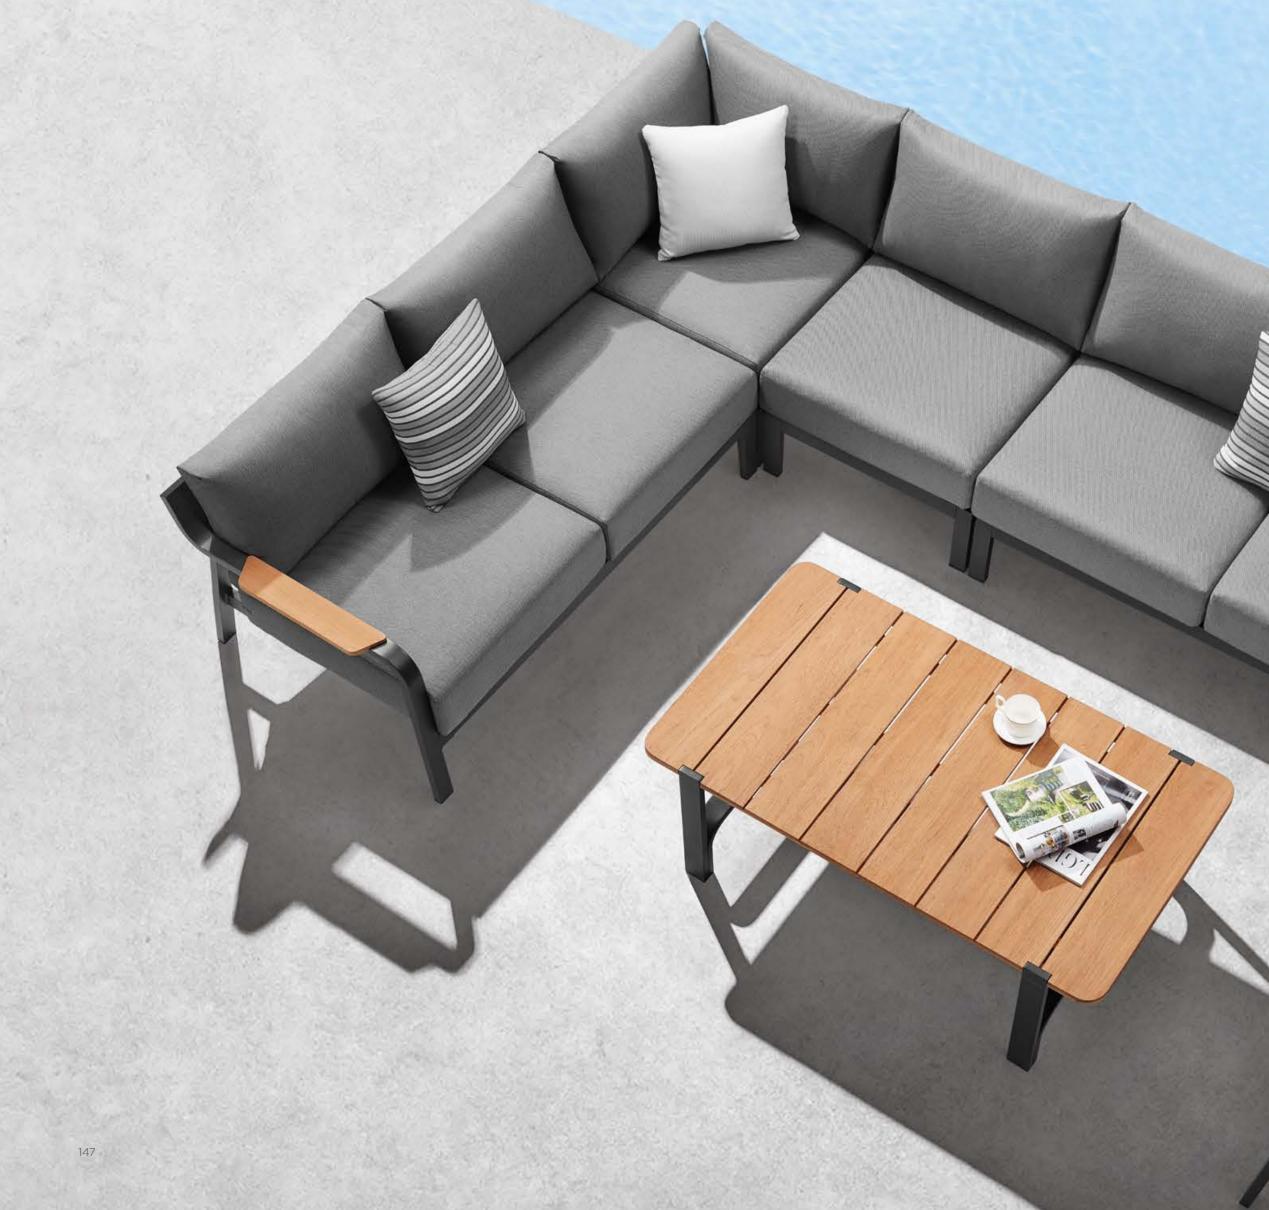

HIGOLD' WING 038

204921 Single Sofa Size: 855x890x605mm

Size: 855x1530x605mm

204941 Three-seater Sofa Size: 855x2035x605mm

204981

\_\_\_\_\_

204908 Middle Sofa Size: 845x650x565mm

204928 Middle Corner Sofa Size: 1260x1260x565mm

204927 Left Corner Sofa Size: 855x1425x605mm

204929 Right Corner Sofa Size: 855x1425x605mm

204951 Sun Lounge Size: 1970x885x555(835)mm

Dining Chair

204911

204985 Coffee Table Size: 1200x800x395mm

204975 Dining Table Size: 2260x1050x750mm

204963 Side Table Size: 500x500x400mm

COLLECTIONS 2023

AiO