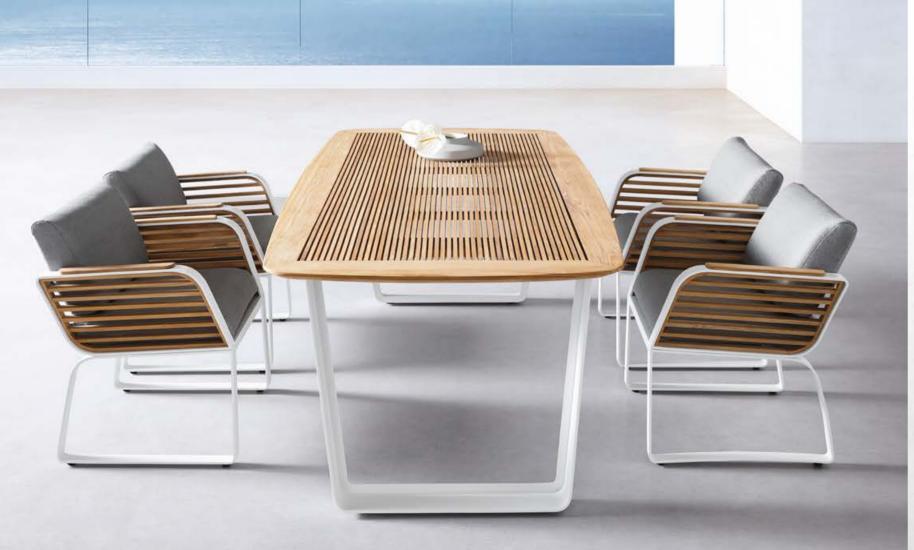

# DESIGN OF **PININFARINA** OUTDOOR FURNITURE

Inspired by the lightness of wing, the archetype par excellence that combines lightness and strength-in the WING collection, the designers were guided by the concept of physical and perceived lightness.

The dynamic, pure and elegant lines give the collection a style suitable for both urban contexts and environments where nature is the protagonist. The elements of the collection are characterized by a folded aluminum structure and enriched by geometric and essential lines that recall the world of architecture.