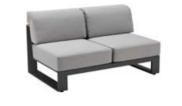

HIGOLD' WING 038

204921 Single Sofa Size: 855x890x605mm

Size: 855x1530x605mm

204941 Three-seater Sofa Size: 855x2035x605mm

204981

\_\_\_\_\_

204908 Middle Sofa Size: 845x650x565mm

204928 Middle Corner Sofa Size: 1260x1260x565mm