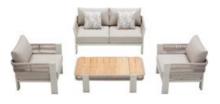

### Cambusa

**Outdoor Furniture Collection** 

206221 Single Sofa Size: 840x880x595mm

Double Sofa Size: 840x1540x595mm

206231

206241 Three-seater Sofa Size: 840x2200x595mm

206208 Middle Sofa Size: 840x660x600mm

206209 Middle Double Sofa Size: 840x1320x600mm

206281 Coffee Table Size: 1355x850x315mm

206228 Middle Corner Sofa Size: 840x840x600mm

206262 Footstool Size: 840x660x275mm

206229 Right Double Corner Sofa Size: 840x1430x600mm

206273 Dining Table Size: 3100x1000x760mm

\_\_\_\_

206227

Size: 840x1430x600mm

206239 Right Three-seater Corner Sofa Size: 840x2090x600mm

206251 Sun Lounge Size: 2200x860x885mm

206282 Coffee Table Size: 840x840x235mm

206271 Dining Table Size: 2400x1000x760mm