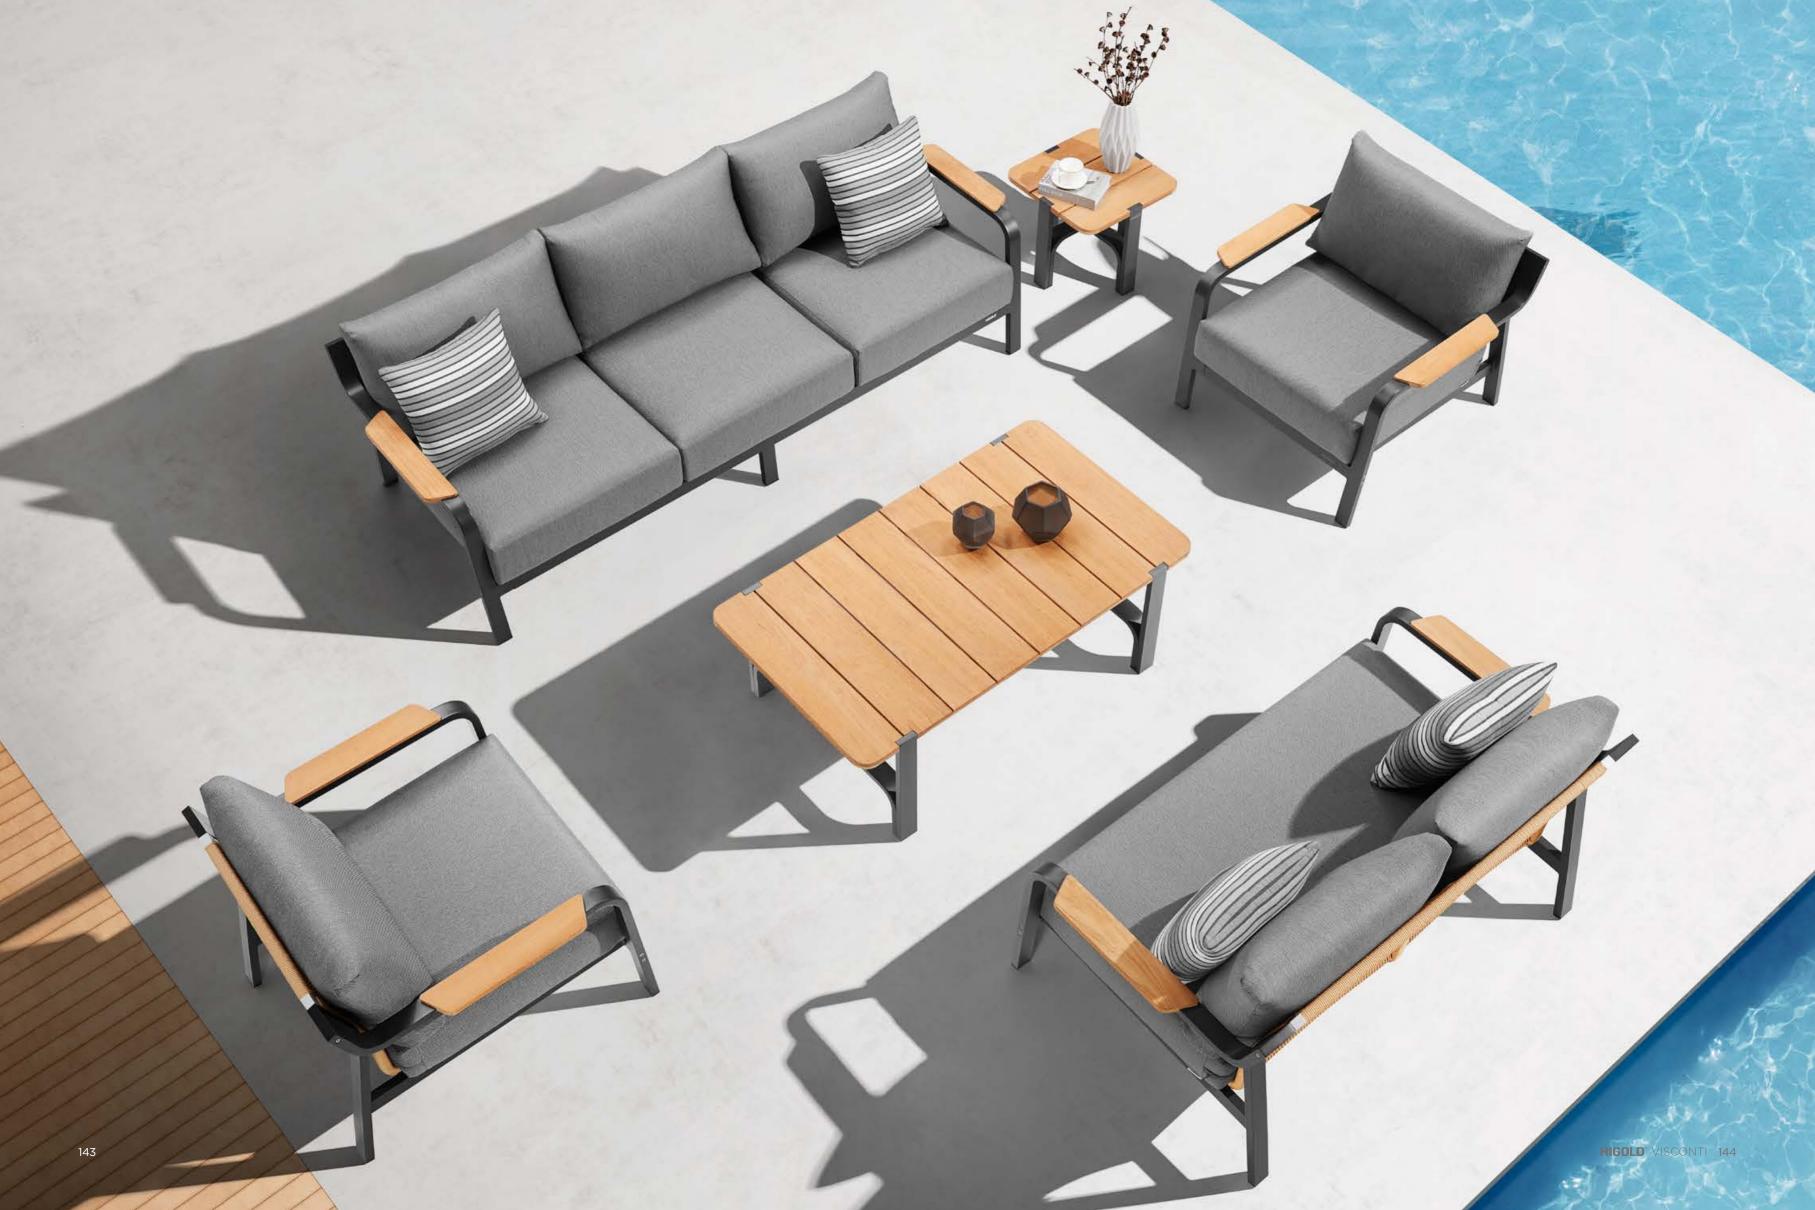

## VISCONTI

The overall structure of Visconti is simple, but the details of the rope mesh enrich the complete design to become more luxurious. It is a good combination of softness and rigidness to offer an elegant and gentle impression.

HIGOLD VISCONTI 148

Radiating impeccably under the sun, it is designed and built with superior details and quality. A collection to make you enjoy the well-deserved quality time off.

HIGOLD'

### Visconti

**Outdoor Furniture Collection** 

Visconti Combinations

301940