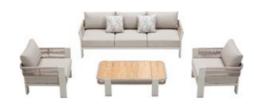

### Borromeo

**Outdoor Furniture Collection** 

Double Sofa Size: 765x1490x600mm

205441 Three-seater Sofa Size: 765x2170x600mm

205481

\_\_\_\_\_

205492 Flower Basket Size: 750x750x375mm

205429 Right Corner Sofa Size: 765x1425x600mm

205411 Dining Chair Size: 610x610x635mm

205451 Sun Lounge Size: 2030x705x905mm

205471 Dining Table Size: 2135x1000x765mm

205491 Flower Basket Size: 525x525x605mm