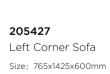

### Borromeo

**Outdoor Furniture Collection** 

Double Sofa Size: 765x1490x600mm

205441 Three-seater Sofa Size: 765x2170x600mm

205481

\_\_\_\_\_

205492 Flower Basket Size: 750x750x375mm

205429 Right Corner Sofa Size: 765x1425x600mm