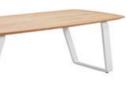

204927 Left Corner Sofa Size: 855x1425x605mm

204929 Right Corner Sofa Size: 855x1425x605mm

204951 Sun Lounge Size: 1970x885x555(835)mm

Dining Chair

204911

204985 Coffee Table Size: 1200x800x395mm

204975 Dining Table Size: 2260x1050x750mm