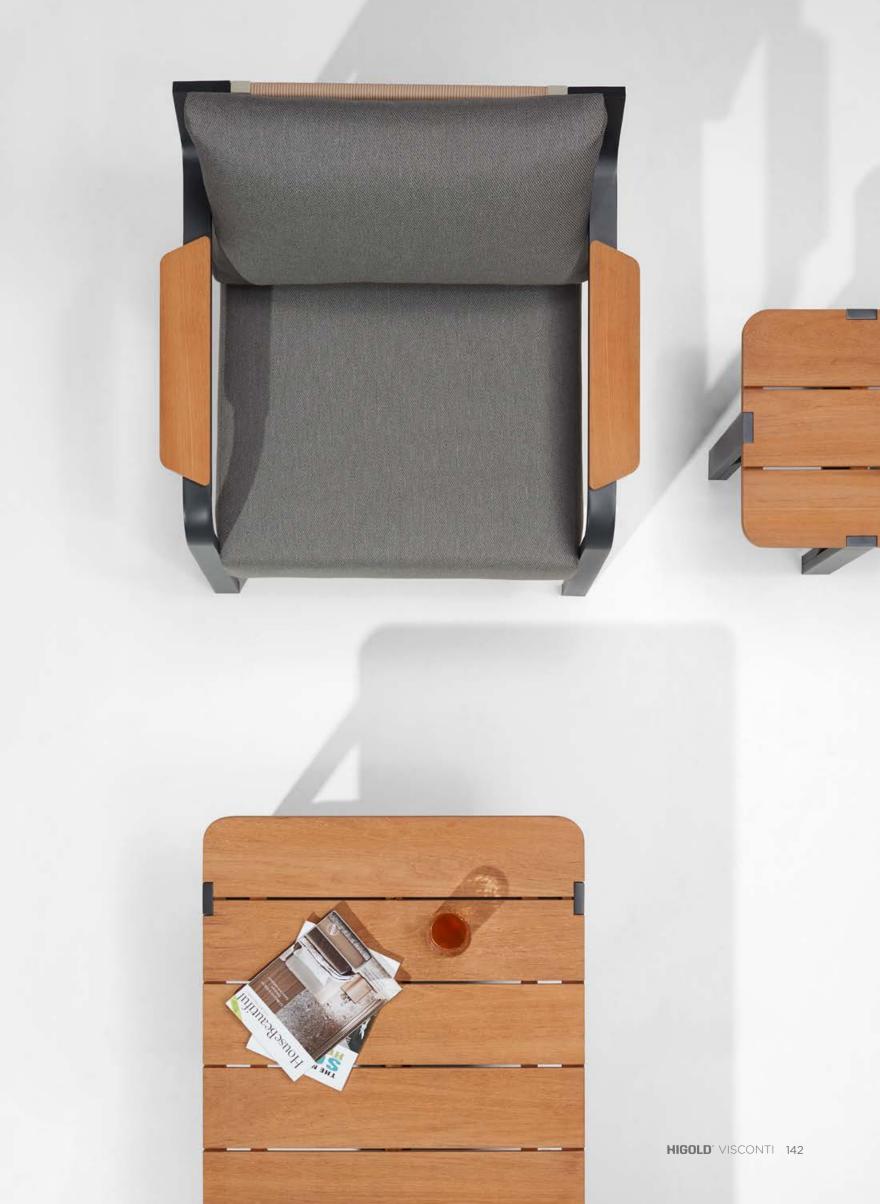

## VISCONTI

The overall structure of Visconti is simple, but the details of the rope mesh enrich the complete design to become more luxurious. It is a good combination of softness and rigidness to offer an elegant and gentle impression.

HIGOLD VISCONTI 148

Radiating impeccably under the sun, it is designed and built with superior details and quality. A collection to make you enjoy the well-deserved quality time off.

HIGOLD'