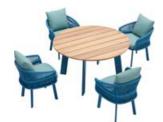

HIGOLD' WING 038

204921 Single Sofa Size: 855x890x605mm

Size: 855x1530x605mm

204941 Three-seater Sofa Size: 855x2035x605mm

204981

\_\_\_\_\_

204908 Middle Sofa Size: 845x650x565mm

204928 Middle Corner Sofa Size: 1260x1260x565mm

204927 Left Corner Sofa Size: 855x1425x605mm

204929 Right Corner Sofa Size: 855x1425x605mm

204951 Sun Lounge Size: 1970x885x555(835)mm

Dining Chair

204911

204985 Coffee Table Size: 1200x800x395mm

204975 Dining Table Size: 2260x1050x750mm