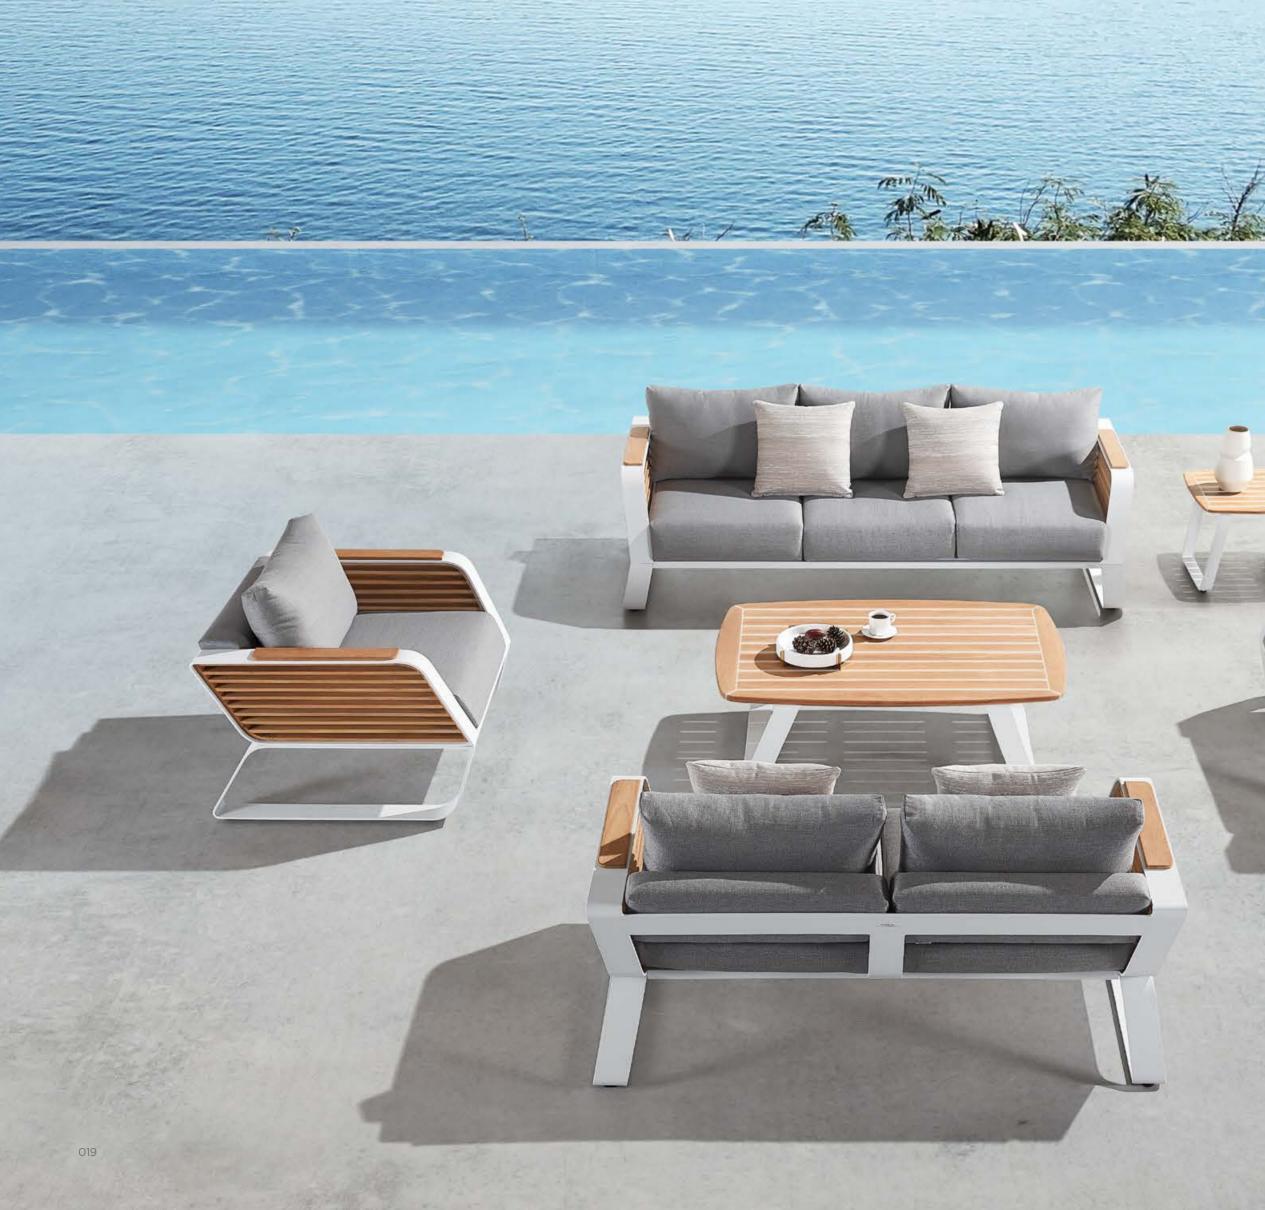

# DESIGN OF **PININFARINA** OUTDOOR FURNITURE

Inspired by the lightness of wing, the archetype par excellence that combines lightness and strength-in the WING collection, the designers were guided by the concept of physical and perceived lightness.

The dynamic, pure and elegant lines give the collection a style suitable for both urban contexts and environments where nature is the protagonist. The elements of the collection are characterized by a folded aluminum structure and enriched by geometric and essential lines that recall the world of architecture.

### DESIGN OF **PININFARINA** OUTDOOR FURNITURE

The dynamic, pure and elegant lines give the collection a style suitable for both urban contexts and environments where nature is the protagonist. The elements of the collection are characterized by a folded aluminum structure and enriched by geometric and essential lines that recall the world of architecture.

Solid aluminum for space shuttle creates a dynamic, pure and elegant lines.

Super thick cushions with high density foams for an extra soft seating experience.

HIGOLD WING 028

A perfect match combined physical sturdy and perceived lightness.