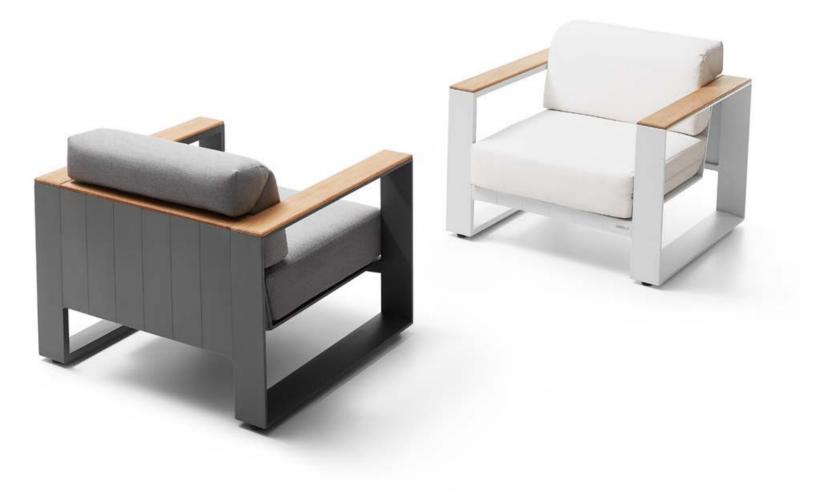

Solid aluminum for space shuttle creates a dynamic, pure and elegant lines.

Super thick cushions with high density foams for an extra soft seating experience.

HIGOLD WING 028

A perfect match combined physical sturdy and perceived lightness.

HIGOLD' WING 038

204921 Single Sofa Size: 855x890x605mm

Size: 855x1530x605mm

204941 Three-seater Sofa Size: 855x2035x605mm

204981

\_\_\_\_\_

204908 Middle Sofa Size: 845x650x565mm

204928 Middle Corner Sofa Size: 1260x1260x565mm

204927 Left Corner Sofa Size: 855x1425x605mm

204929 Right Corner Sofa Size: 855x1425x605mm

204951 Sun Lounge Size: 1970x885x555(835)mm

Dining Chair

204911

204985 Coffee Table Size: 1200x800x395mm

204975 Dining Table Size: 2260x1050x750mm

204963 Side Table Size: 500x500x400mm

COLLECTIONS 2023

AiO