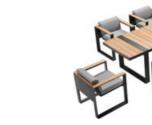

HIGOLD WING 012

HIGOLD<sup>®</sup> WING 014

Solid aluminum for space shuttle creates a dynamic, pure and elegant lines.

Super thick cushions with high density foams for an extra soft seating experience.

HIGOLD WING 028

A perfect match combined physical sturdy and perceived lightness.

HIGOLD' WING 038

204921 Single Sofa Size: 855x890x605mm

Size: 855x1530x605mm

204941 Three-seater Sofa Size: 855x2035x605mm

204981

\_\_\_\_\_

204908 Middle Sofa Size: 845x650x565mm

204928 Middle Corner Sofa Size: 1260x1260x565mm

204927 Left Corner Sofa Size: 855x1425x605mm

204929 Right Corner Sofa Size: 855x1425x605mm

204951 Sun Lounge Size: 1970x885x555(835)mm

Dining Chair

204911

204985 Coffee Table Size: 1200x800x395mm

204975 Dining Table Size: 2260x1050x750mm

204963 Side Table Size: 500x500x400mm

COLLECTIONS 2023

AiO