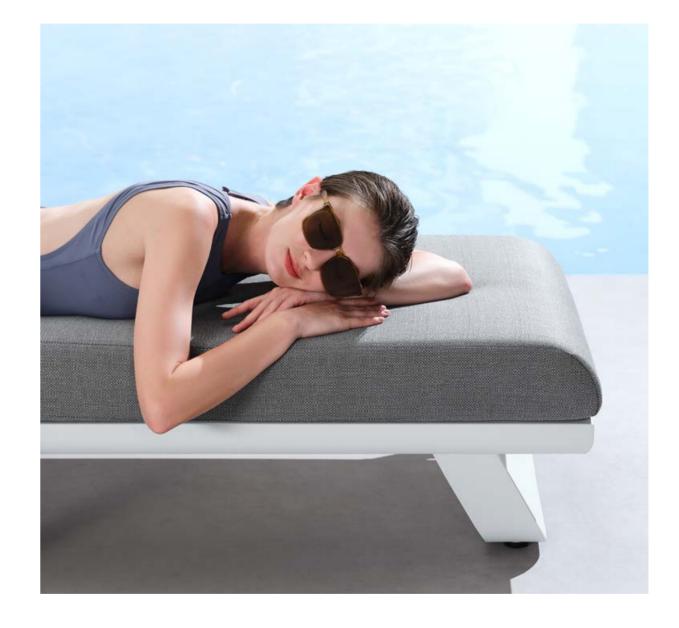

Solid aluminum for space shuttle creates a dynamic, pure and elegant lines.

Super thick cushions with high density foams for an extra soft seating experience.

HIGOLD WING 028

A perfect match combined physical sturdy and perceived lightness.