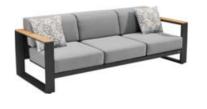

HIGOLD' WING 038

204921 Single Sofa Size: 855x890x605mm

Size: 855x1530x605mm

204941 Three-seater Sofa Size: 855x2035x605mm

204981

\_\_\_\_\_

204908 Middle Sofa Size: 845x650x565mm

204928 Middle Corner Sofa Size: 1260x1260x565mm