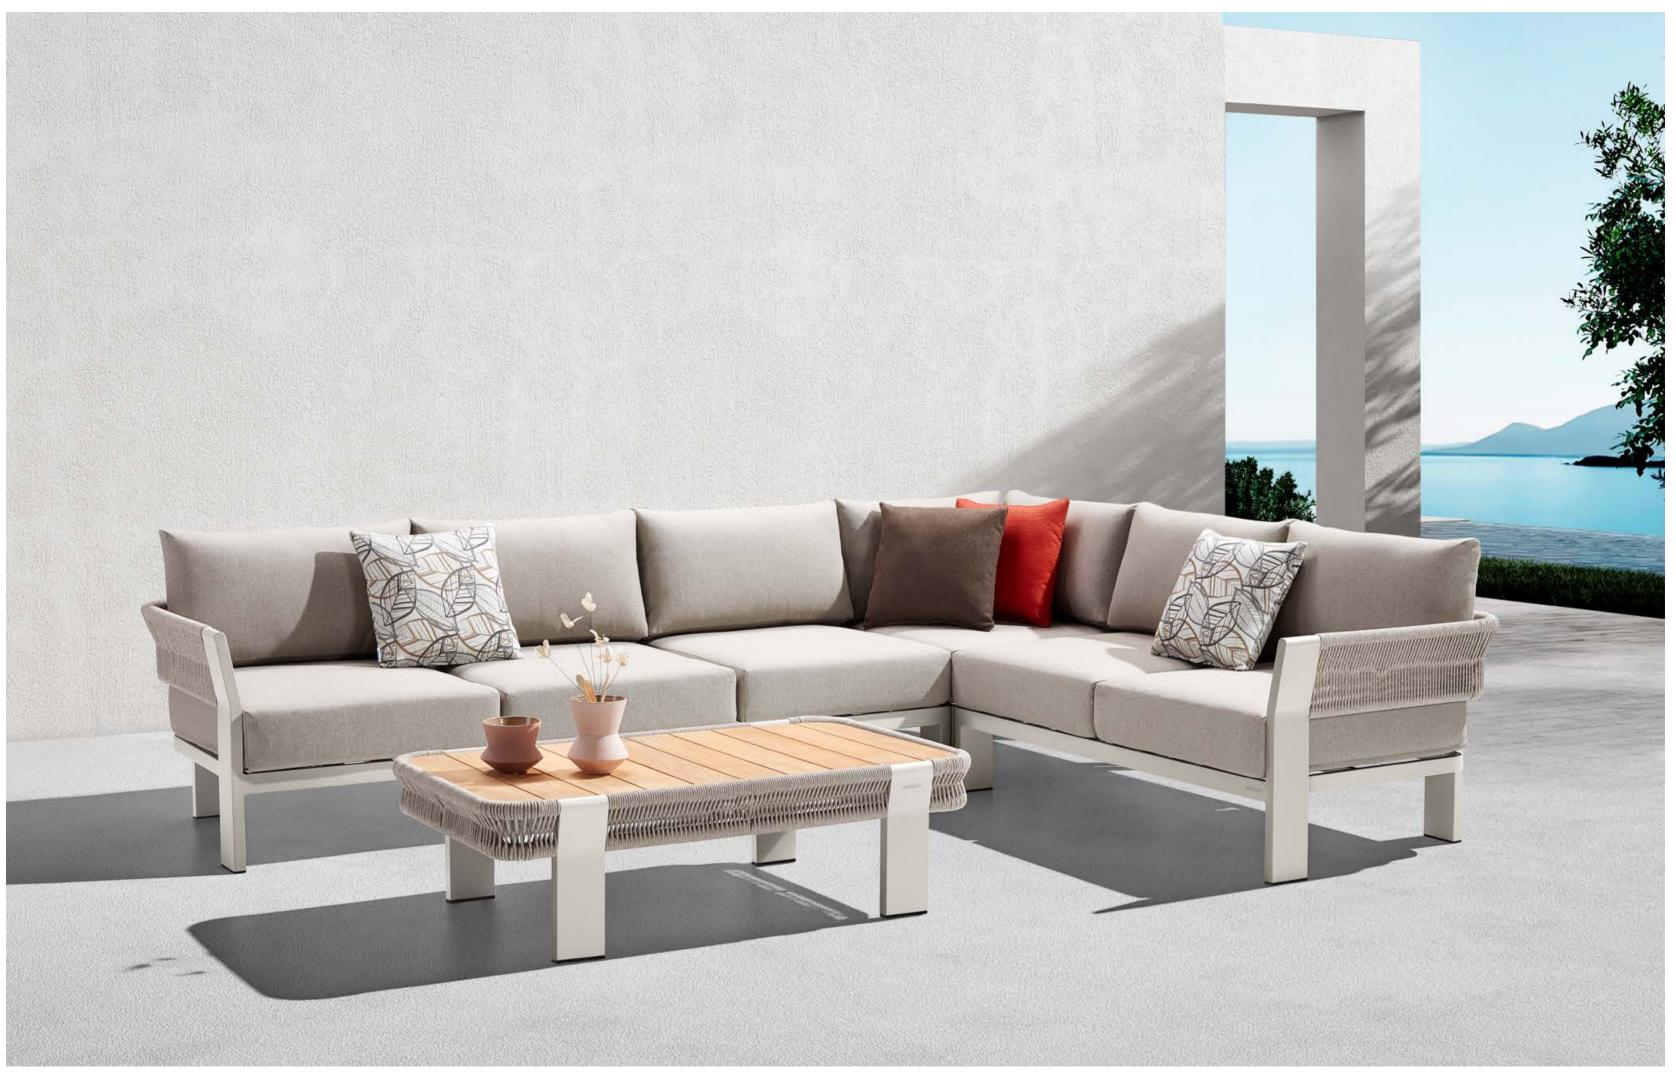

Solid aluminum for space shuttle creates a dynamic, pure and elegant lines.

Super thick cushions with high density foams for an extra soft seating experience.

HIGOLD WING 028

A perfect match combined physical sturdy and perceived lightness.

HIGOLD' WING 038

204921 Single Sofa Size: 855x890x605mm

Size: 855x1530x605mm

204941 Three-seater Sofa Size: 855x2035x605mm

204981

\_\_\_\_\_

204908 Middle Sofa Size: 845x650x565mm

204928 Middle Corner Sofa Size: 1260x1260x565mm