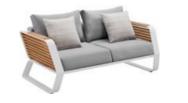

Solid aluminum for space shuttle creates a dynamic, pure and elegant lines.

Super thick cushions with high density foams for an extra soft seating experience.

HIGOLD WING 028

A perfect match combined physical sturdy and perceived lightness.

HIGOLD' WING 038

204921 Single Sofa Size: 855x890x605mm

Size: 855x1530x605mm

204941 Three-seater Sofa Size: 855x2035x605mm

204981

\_\_\_\_\_

204908 Middle Sofa Size: 845x650x565mm

204928 Middle Corner Sofa Size: 1260x1260x565mm