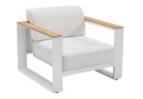

# CAMBUSA

HIGOLD<sup>®</sup> CAMBUSA 082

HIGOLD<sup>®</sup> CAMBUSA 084

Cambusa collection is created with the primary idea of comfort at its core.

HIGOLD<sup>®</sup> CAMBUSA 088

An exemplary display of smooth and precise work that showcases clean-cut square features in an enlivening manner. As the sunbeams onto each piece, it takes shape and accentuates the detailed gradients and elements that are crafted in extruded aluminium. Cambusa is made to suit the surrounding with utmost finesse and is a display of pure polished design.

Stable, comfortable and grand, which is the first impression of Cambusa.

HIGOLD<sup>®</sup> CAMBUSA 098