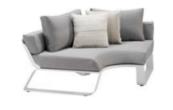

Solid aluminum for space shuttle creates a dynamic, pure and elegant lines.

Super thick cushions with high density foams for an extra soft seating experience.

HIGOLD WING 028

A perfect match combined physical sturdy and perceived lightness.

HIGOLD' WING 038

204921 Single Sofa Size: 855x890x605mm

Size: 855x1530x605mm

204941 Three-seater Sofa Size: 855x2035x605mm

204981

\_\_\_\_\_

204908 Middle Sofa Size: 845x650x565mm

204928 Middle Corner Sofa Size: 1260x1260x565mm