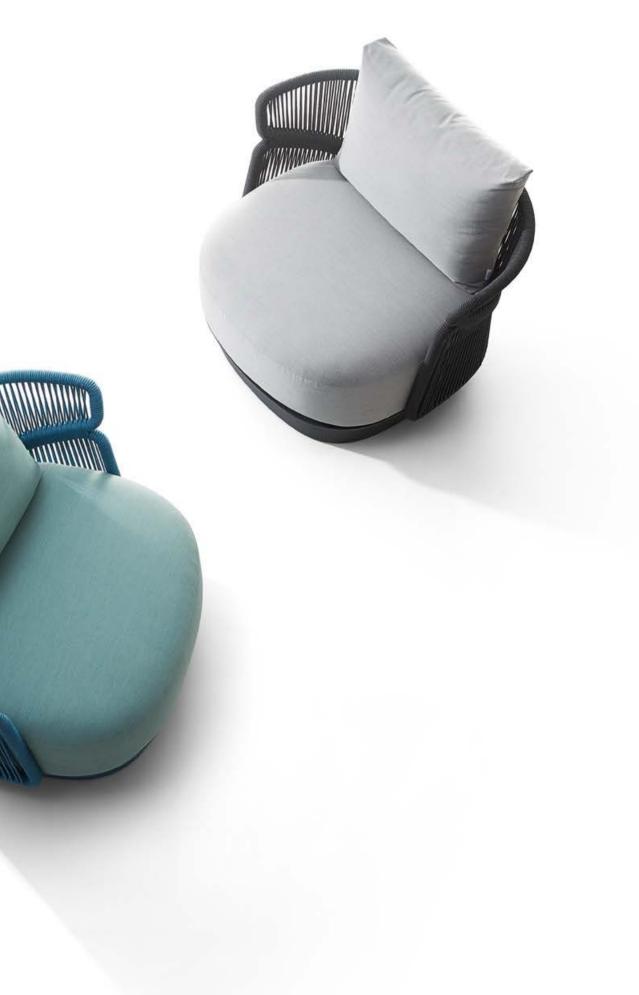

# BORROMEO

A voyage to Europe in the summer and observing the wonderful blue reflections of the Mediterranean Sea, the concept is inspired by and conceptualized with the feeling that takes one to a sunny day near the seaside with an easy breeze blowing. Borromeo collection is a result that blends the expertise and know-how of HIGOLD with natural and pure elements in perfect harmony. This unique collection is where the simplicity of natural rope is combined with the modern lines of aluminum accurately to bring to life a feeling like no other. Mixing and blending conventional design with pleasant nostalgia! The scattering of sunlight by the molecules of the water inspires the textures and feel of this collection and is a reminder to relax and unwind in it.

It has a natural lightness and elegance but never loses its sturdiness and comfort.

21.7.5 (61111