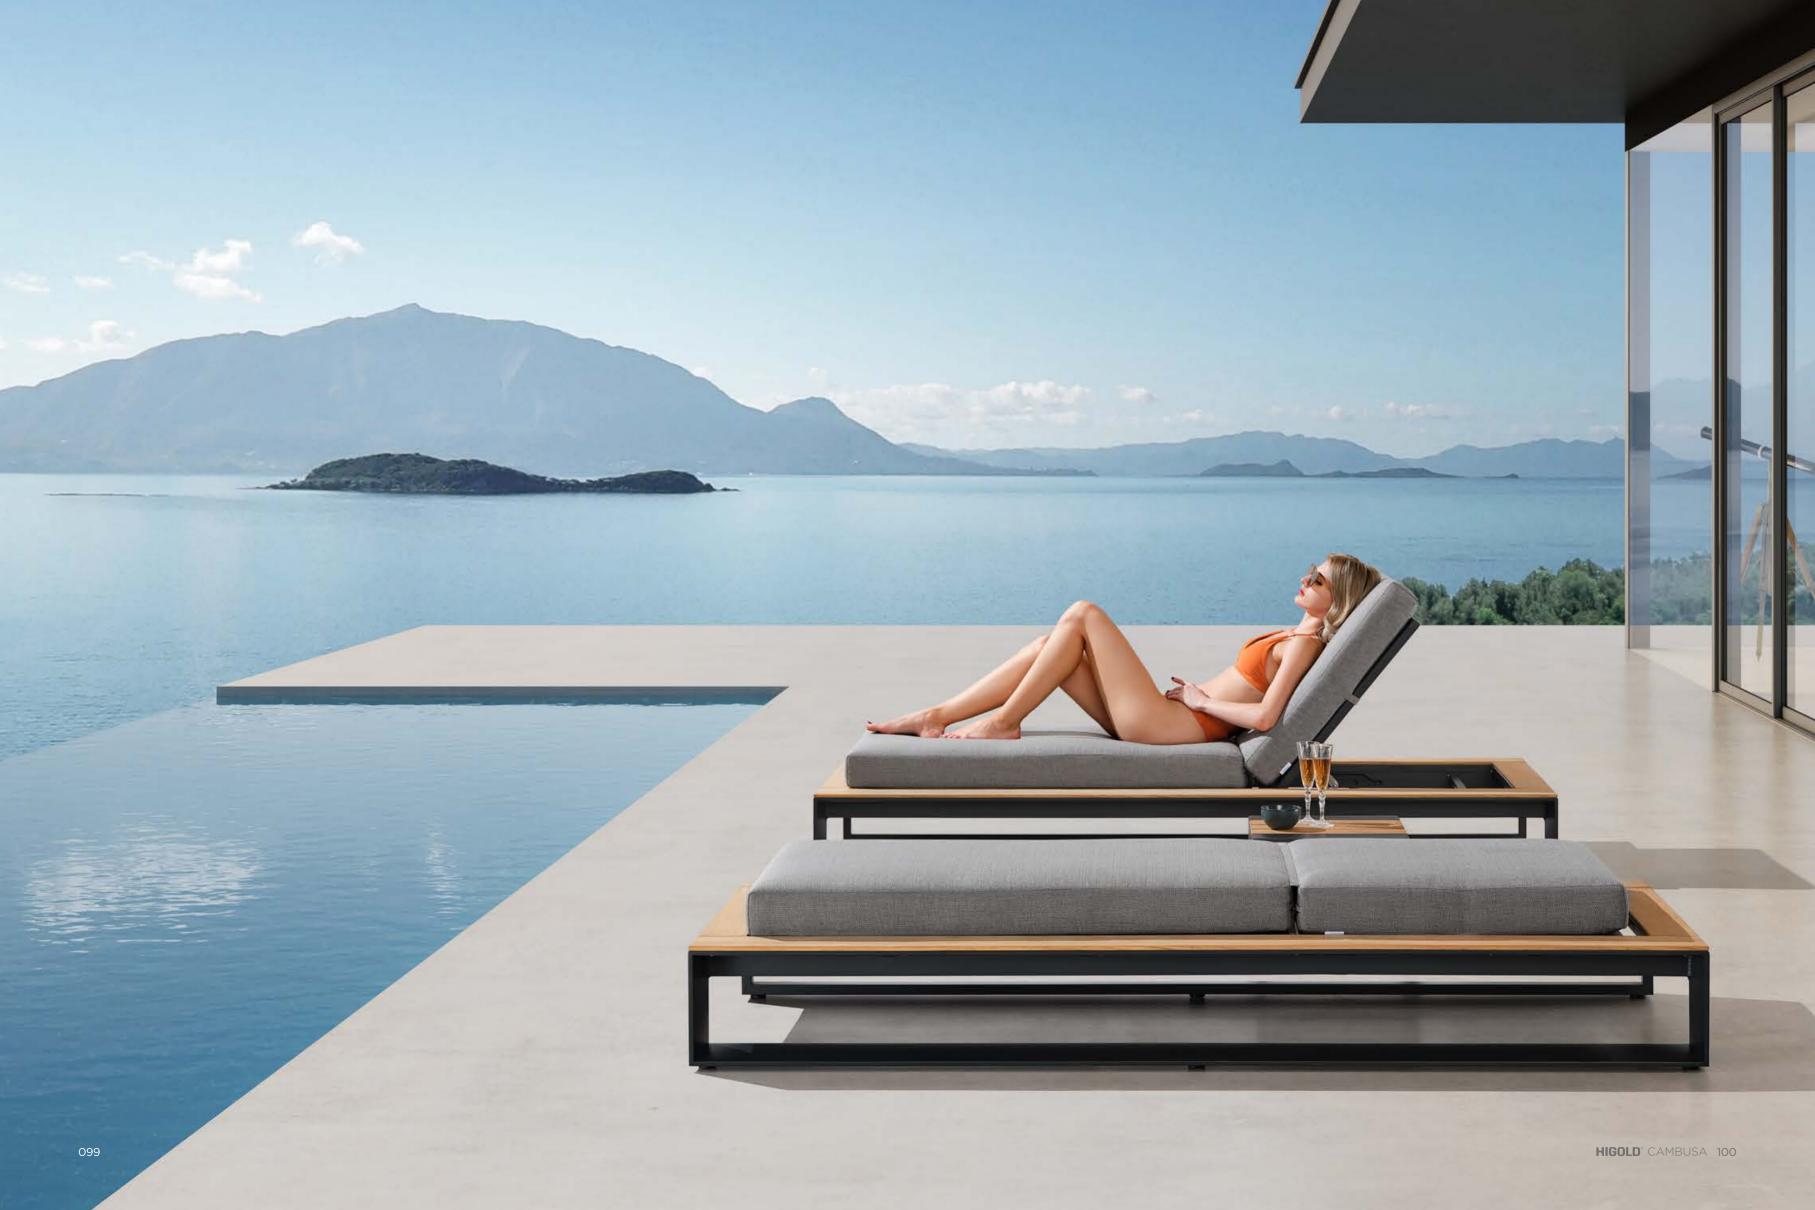

# CAMBUSA

HIGOLD<sup>®</sup> CAMBUSA 082

HIGOLD<sup>®</sup> CAMBUSA 084

Cambusa collection is created with the primary idea of comfort at its core.

HIGOLD<sup>®</sup> CAMBUSA 088

An exemplary display of smooth and precise work that showcases clean-cut square features in an enlivening manner. As the sunbeams onto each piece, it takes shape and accentuates the detailed gradients and elements that are crafted in extruded aluminium. Cambusa is made to suit the surrounding with utmost finesse and is a display of pure polished design.

Stable, comfortable and grand, which is the first impression of Cambusa.

HIGOLD<sup>®</sup> CAMBUSA 098