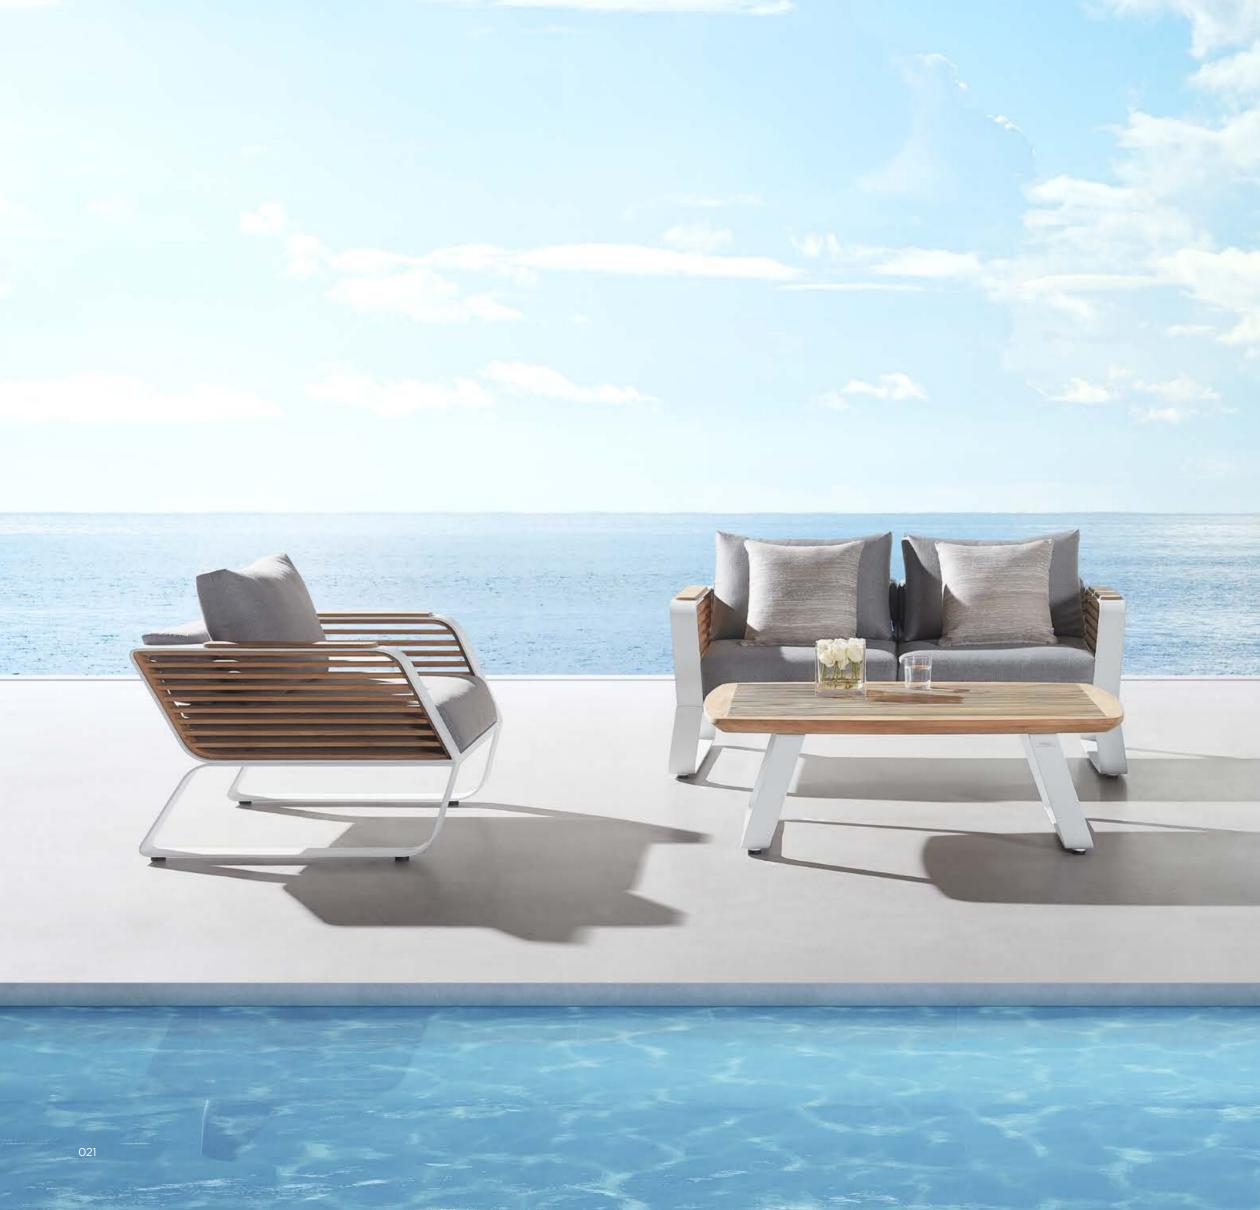

# DESIGN OF **PININFARINA** OUTDOOR FURNITURE

Inspired by the lightness of wing, the archetype par excellence that combines lightness and strength-in the WING collection, the designers were guided by the concept of physical and perceived lightness.

The dynamic, pure and elegant lines give the collection a style suitable for both urban contexts and environments where nature is the protagonist. The elements of the collection are characterized by a folded aluminum structure and enriched by geometric and essential lines that recall the world of architecture.

### DESIGN OF **PININFARINA** OUTDOOR FURNITURE

The dynamic, pure and elegant lines give the collection a style suitable for both urban contexts and environments where nature is the protagonist. The elements of the collection are characterized by a folded aluminum structure and enriched by geometric and essential lines that recall the world of architecture.

Solid aluminum for space shuttle creates a dynamic, pure and elegant lines.

Super thick cushions with high density foams for an extra soft seating experience.

HIGOLD WING 028

A perfect match combined physical sturdy and perceived lightness.