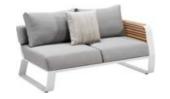

HIGOLD' WING 038

204921 Single Sofa Size: 855x890x605mm

Size: 855x1530x605mm

204941 Three-seater Sofa Size: 855x2035x605mm

204981

\_\_\_\_\_

204908 Middle Sofa Size: 845x650x565mm

204928 Middle Corner Sofa Size: 1260x1260x565mm

204927 Left Corner Sofa Size: 855x1425x605mm

204929 Right Corner Sofa Size: 855x1425x605mm

204951 Sun Lounge Size: 1970x885x555(835)mm

Dining Chair

204911

204985 Coffee Table Size: 1200x800x395mm

204975 Dining Table Size: 2260x1050x750mm