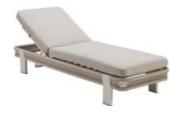

204927 Left Corner Sofa Size: 855x1425x605mm

204929 Right Corner Sofa Size: 855x1425x605mm

204951 Sun Lounge Size: 1970x885x555(835)mm

Dining Chair

204911

204985 Coffee Table Size: 1200x800x395mm

204975 Dining Table Size: 2260x1050x750mm