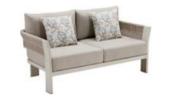

# BORROMEO

A voyage to Europe in the summer and observing the wonderful blue reflections of the Mediterranean Sea, the concept is inspired by and conceptualized with the feeling that takes one to a sunny day near the seaside with an easy breeze blowing. Borromeo collection is a result that blends the expertise and know-how of HIGOLD with natural and pure elements in perfect harmony. This unique collection is where the simplicity of natural rope is combined with the modern lines of aluminum accurately to bring to life a feeling like no other. Mixing and blending conventional design with pleasant nostalgia! The scattering of sunlight by the molecules of the water inspires the textures and feel of this collection and is a reminder to relax and unwind in it.

It has a natural lightness and elegance but never loses its sturdiness and comfort.

21.7.5 (61111