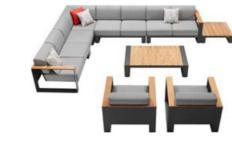

HIGOLD' WING 038

204921 Single Sofa Size: 855x890x605mm

Size: 855x1530x605mm

204941 Three-seater Sofa Size: 855x2035x605mm

204981

\_\_\_\_\_

204908 Middle Sofa Size: 845x650x565mm

204928 Middle Corner Sofa Size: 1260x1260x565mm

204927 Left Corner Sofa Size: 855x1425x605mm

204929 Right Corner Sofa Size: 855x1425x605mm

204951 Sun Lounge Size: 1970x885x555(835)mm

Dining Chair

204911

204985 Coffee Table Size: 1200x800x395mm

204975 Dining Table Size: 2260x1050x750mm

204963 Side Table Size: 500x500x400mm

COLLECTIONS 2023

AiO