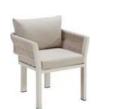

204927 Left Corner Sofa Size: 855x1425x605mm

204929 Right Corner Sofa Size: 855x1425x605mm

204951 Sun Lounge Size: 1970x885x555(835)mm

Dining Chair

204911

204985 Coffee Table Size: 1200x800x395mm

204975 Dining Table Size: 2260x1050x750mm