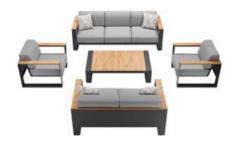

usa

**Outdoor Furniture Collection** 

206221 Single Sofa Size: 840x880x595mm









Double Sofa Size: 840x1540x595mm

206231



206241 Three-seater Sofa Size: 840x2200x595mm





206208 Middle Sofa Size: 840x660x600mm



206209 Middle Double Sofa Size: 840x1320x600mm



206281 Coffee Table Size: 1355x850x315mm



206228 Middle Corner Sofa Size: 840x840x600mm



206262 Footstool Size: 840x660x275mm







206229 Right Double Corner Sofa Size: 840x1430x600mm



206273 Dining Table Size: 3100x1000x760mm

\_\_\_\_



206227

Size: 840x1430x600mm



206239 Right Three-seater Corner Sofa Size: 840x2090x600mm





206251 Sun Lounge Size: 2200x860x885mm





206282 Coffee Table Size: 840x840x235mm





206271 Dining Table Size: 2400x1000x760mm





### Cambusa

**Cambusa** Combinations













































# Borromeo



#### CLAUDIO BELLINI®

CLAUDIO BELLINI® is a Milan based multidisciplinary design studio founded by Claudio Bellini is built on an open-minded and innovative perspective, respectful to design heritage, specialized in product, furniture, and interior design since 1996. Integrating different disciplines gives the studio the privilege to provide long-term consultancy to clients by advising on graphic design, architecture, CMF, and brand identity.

Studio's capability of analyzing the complex dynamics of foreign markets has led CLAUDIO BELLINI® design studio to be recognized all around the world as one of the most influential European design practices.

Today, the studio continues evolving by enhancing the creativity with the support of a tal