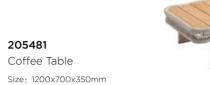

### Borromeo

**Outdoor Furniture Collection** 

Double Sofa Size: 765x1490x600mm

205441 Three-seater Sofa Size: 765x2170x600mm

205481

\_\_\_\_\_

205492 Flower Basket Size: 750x750x375mm

205429 Right Corner Sofa Size: 765x1425x600mm