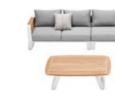

204927 Left Corner Sofa Size: 855x1425x605mm

204929 Right Corner Sofa Size: 855x1425x605mm

204951 Sun Lounge Size: 1970x885x555(835)mm

Dining Chair

204911

204985 Coffee Table Size: 1200x800x395mm

204975 Dining Table Size: 2260x1050x750mm