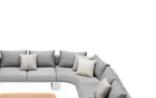

### Borromeo

**Outdoor Furniture Collection** 

Double Sofa Size: 765x1490x600mm

205441 Three-seater Sofa Size: 765x2170x600mm

205481

\_\_\_\_\_

205492 Flower Basket Size: 750x750x375mm

205429 Right Corner Sofa Size: 765x1425x600mm

205411 Dining Chair Size: 610x610x635mm

205451 Sun Lounge Size: 2030x705x905mm

205471 Dining Table Size: 2135x1000x765mm

205491 Flower Basket Size: 525x525x605mm