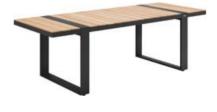

204927 Left Corner Sofa Size: 855x1425x605mm

204929 Right Corner Sofa Size: 855x1425x605mm

204951 Sun Lounge Size: 1970x885x555(835)mm

Dining Chair

204911

204985 Coffee Table Size: 1200x800x395mm

204975 Dining Table Size: 2260x1050x750mm