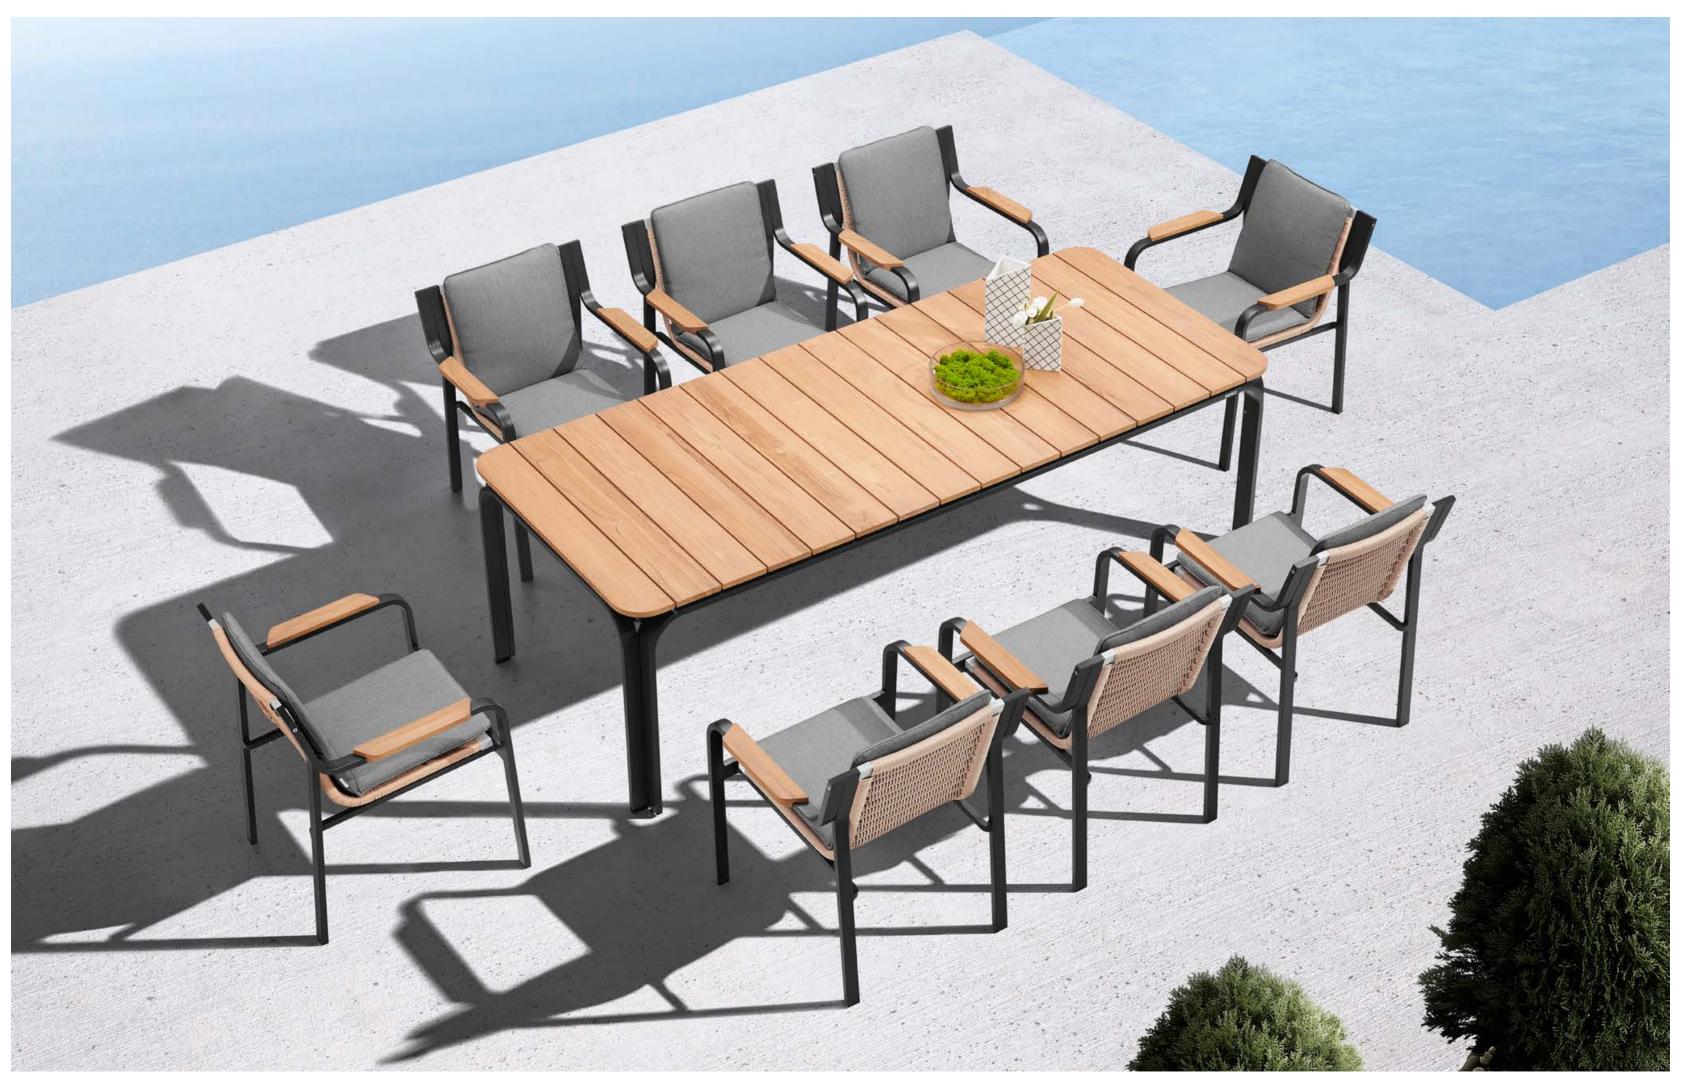

### Borromeo

**Outdoor Furniture Collection** 

Double Sofa Size: 765x1490x600mm

205441 Three-seater Sofa Size: 765x2170x600mm

205481

\_\_\_\_\_

205492 Flower Basket Size: 750x750x375mm

205429 Right Corner Sofa Size: 765x1425x600mm

205411 Dining Chair Size: 610x610x635mm

205451 Sun Lounge Size: 2030x705x905mm

205471 Dining Table Size: 2135x1000x765mm

205491 Flower Basket Size: 525x525x605mm

### Borromeo

Borromeo Combinations

DESIGN OF CLAUDIO BELLINI® OUTDOOR FURNITURE