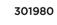

HIGOLD<sup>®</sup> AIO 070

205521 Single Sofa Size: 820x970x675mm

\_\_\_\_\_

205531 Double Sofa Size: 820x1680x675mm

205541 Three-seater Sofa Size: 820x2380x675mm

205572

\_\_\_\_\_

205581 Coffee Table Size: 1100x750x320mm

205582 Coffee Table Size: 800x750x390mm

205561 Side Table Size: 470x440x435mm

205563 Side Table Size: 500x500x450mm

205511 Dining Chair Size: 620x650x730mm

205571 Oval Dining Table Size: 2200x1100x760mm

205591 Flower Basket Size: 500x500x720mm

205593 Flower Basket Size: 500x500x450mm

| 205510 | <br>205520 |  |
|--------|------------|--|
|        |            |  |
| 205530 | 205540     |  |
|        |            |  |
| 205550 | <br>205560 |  |
|        |            |  |
| 205570 | 205580     |  |