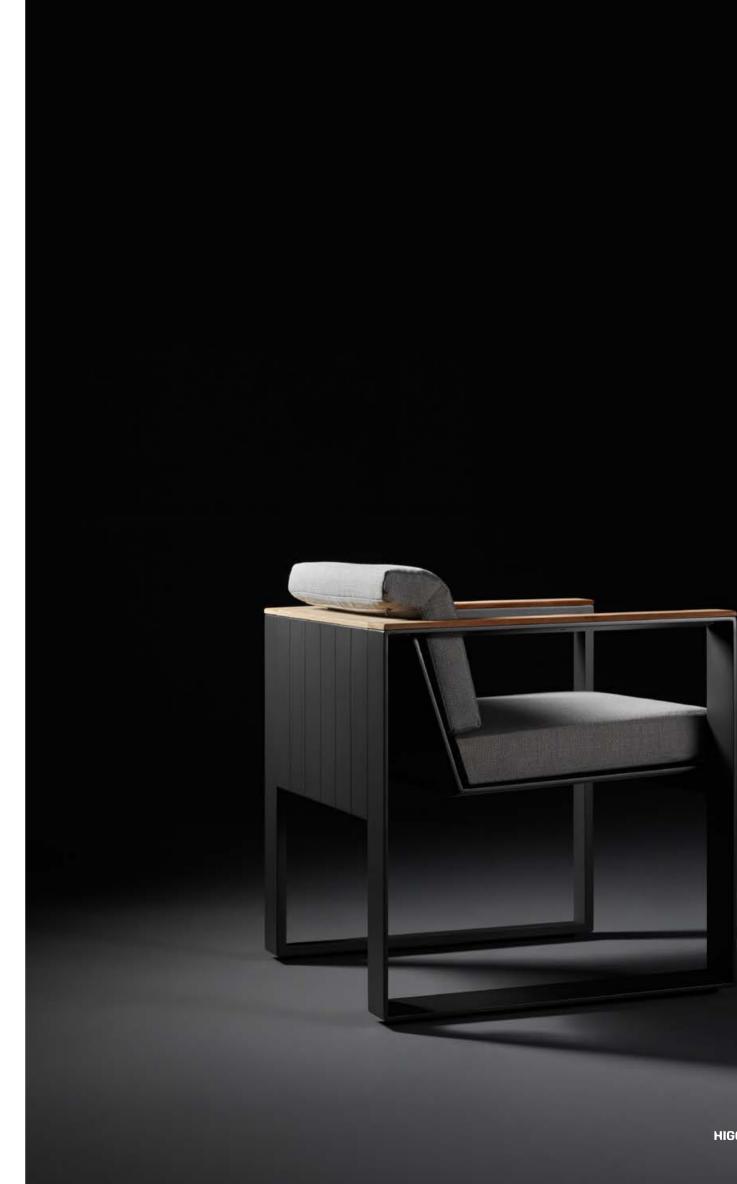

Solid aluminum for space shuttle creates a dynamic, pure and elegant lines.

Super thick cushions with high density foams for an extra soft seating experience.

HIGOLD WING 028

A perfect match combined physical sturdy and perceived lightness.