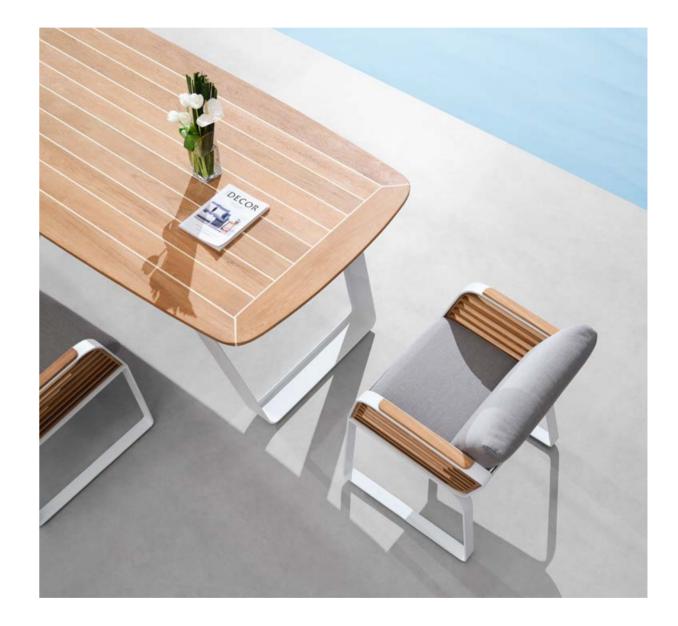

# DESIGN OF **PININFARINA** OUTDOOR FURNITURE

Inspired by the lightness of wing, the archetype par excellence that combines lightness and strength-in the WING collection, the designers were guided by the concept of physical and perceived lightness.

The dynamic, pure and elegant lines give the collection a style suitable for both urban contexts and environments where nature is the protagonist. The elements of the collection are characterized by a folded aluminum structure and enriched by geometric and essential lines that recall the world of architecture.