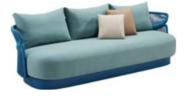

HIGOLD<sup>®</sup> AIO 070

205521 Single Sofa Size: 820x970x675mm

\_\_\_\_\_

205531 Double Sofa Size: 820x1680x675mm

205541 Three-seater Sofa Size: 820x2380x675mm

205572

\_\_\_\_\_

205581 Coffee Table Size: 1100x750x320mm