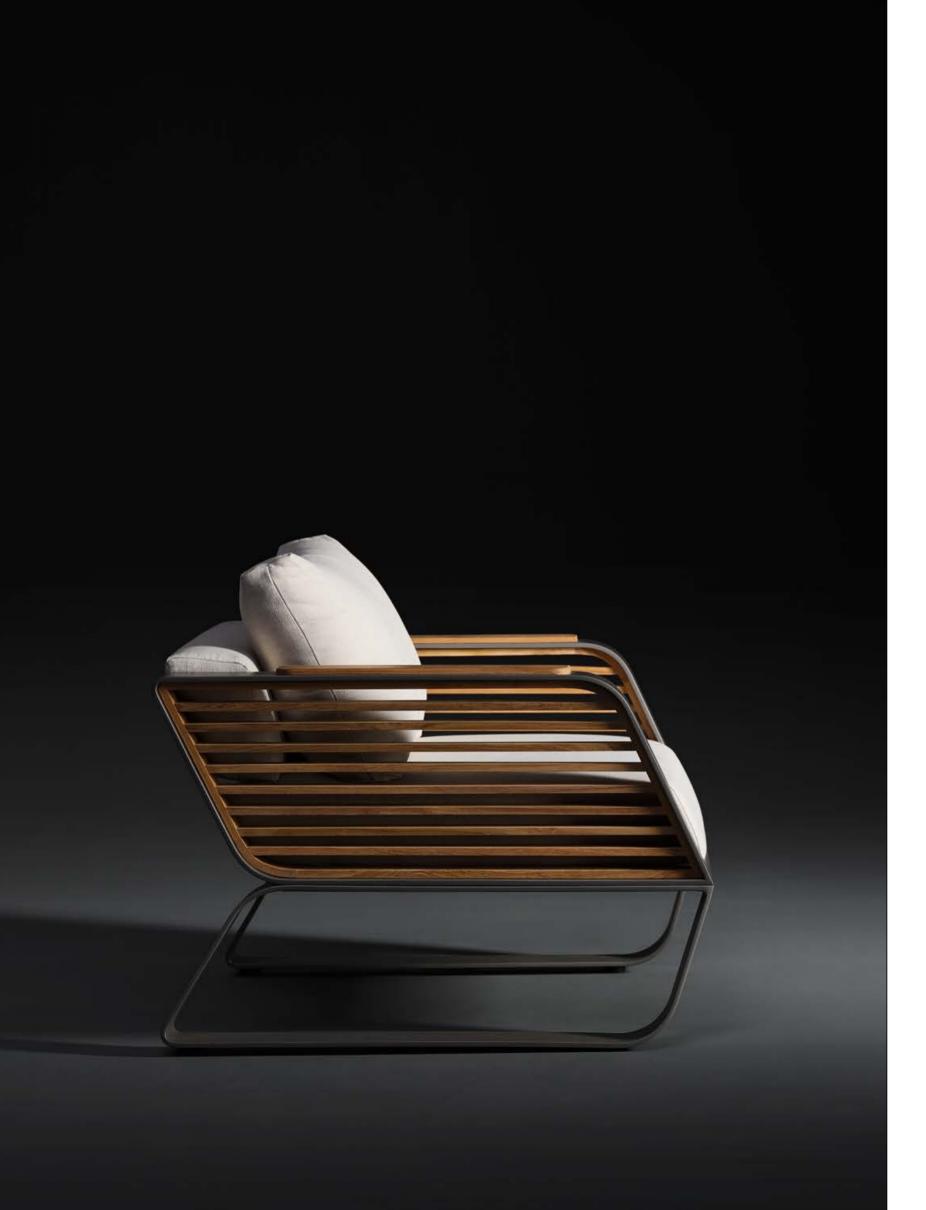

# DESIGN OF **PININFARINA** OUTDOOR FURNITURE

Inspired by the lightness of wing, the archetype par excellence that combines lightness and strength-in the WING collection, the designers were guided by the concept of physical and perceived lightness.

The dynamic, pure and elegant lines give the collection a style suitable for both urban contexts and environments where nature is the protagonist. The elements of the collection are characterized by a folded aluminum structure and enriched by geometric and essential lines that recall the world of architecture.

Inspired by the lightness of wing, the archetype par excellence that combines lightness and strength-in the WING collection, the designers were guided by the concept of physical and perceived lightness.

### DESIGN OF **PININFARINA** OUTDOOR FURNITURE

The dynamic, pure and elegant lines give the collection a style suitable for both urban contexts and environments where nature is the protagonist. The elements of the collection are characterized by a folded aluminum structure and enriched by geometric and essential lines that recall the world of architecture.