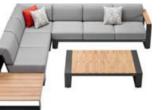

HIGOLD' WING 038

204921 Single Sofa Size: 855x890x605mm

Size: 855x1530x605mm

204941 Three-seater Sofa Size: 855x2035x605mm

204981

\_\_\_\_\_

204908 Middle Sofa Size: 845x650x565mm

204928 Middle Corner Sofa Size: 1260x1260x565mm

204927 Left Corner Sofa Size: 855x1425x605mm

204929 Right Corner Sofa Size: 855x1425x605mm

204951 Sun Lounge Size: 1970x885x555(835)mm

Dining Chair

204911

204985 Coffee Table Size: 1200x800x395mm

204975 Dining Table Size: 2260x1050x750mm