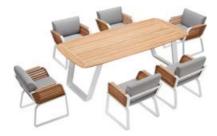

HIGOLD' WING 038

204921 Single Sofa Size: 855x890x605mm

Size: 855x1530x605mm

204941 Three-seater Sofa Size: 855x2035x605mm

204981

\_\_\_\_\_

204908 Middle Sofa Size: 845x650x565mm

204928 Middle Corner Sofa Size: 1260x1260x565mm

204927 Left Corner Sofa Size: 855x1425x605mm

204929 Right Corner Sofa Size: 855x1425x605mm

204951 Sun Lounge Size: 1970x885x555(835)mm

Dining Chair

204911

204985 Coffee Table Size: 1200x800x395mm

204975 Dining Table Size: 2260x1050x750mm

204963 Side Table Size: 500x500x400mm

COLLECTIONS 2023

AiO