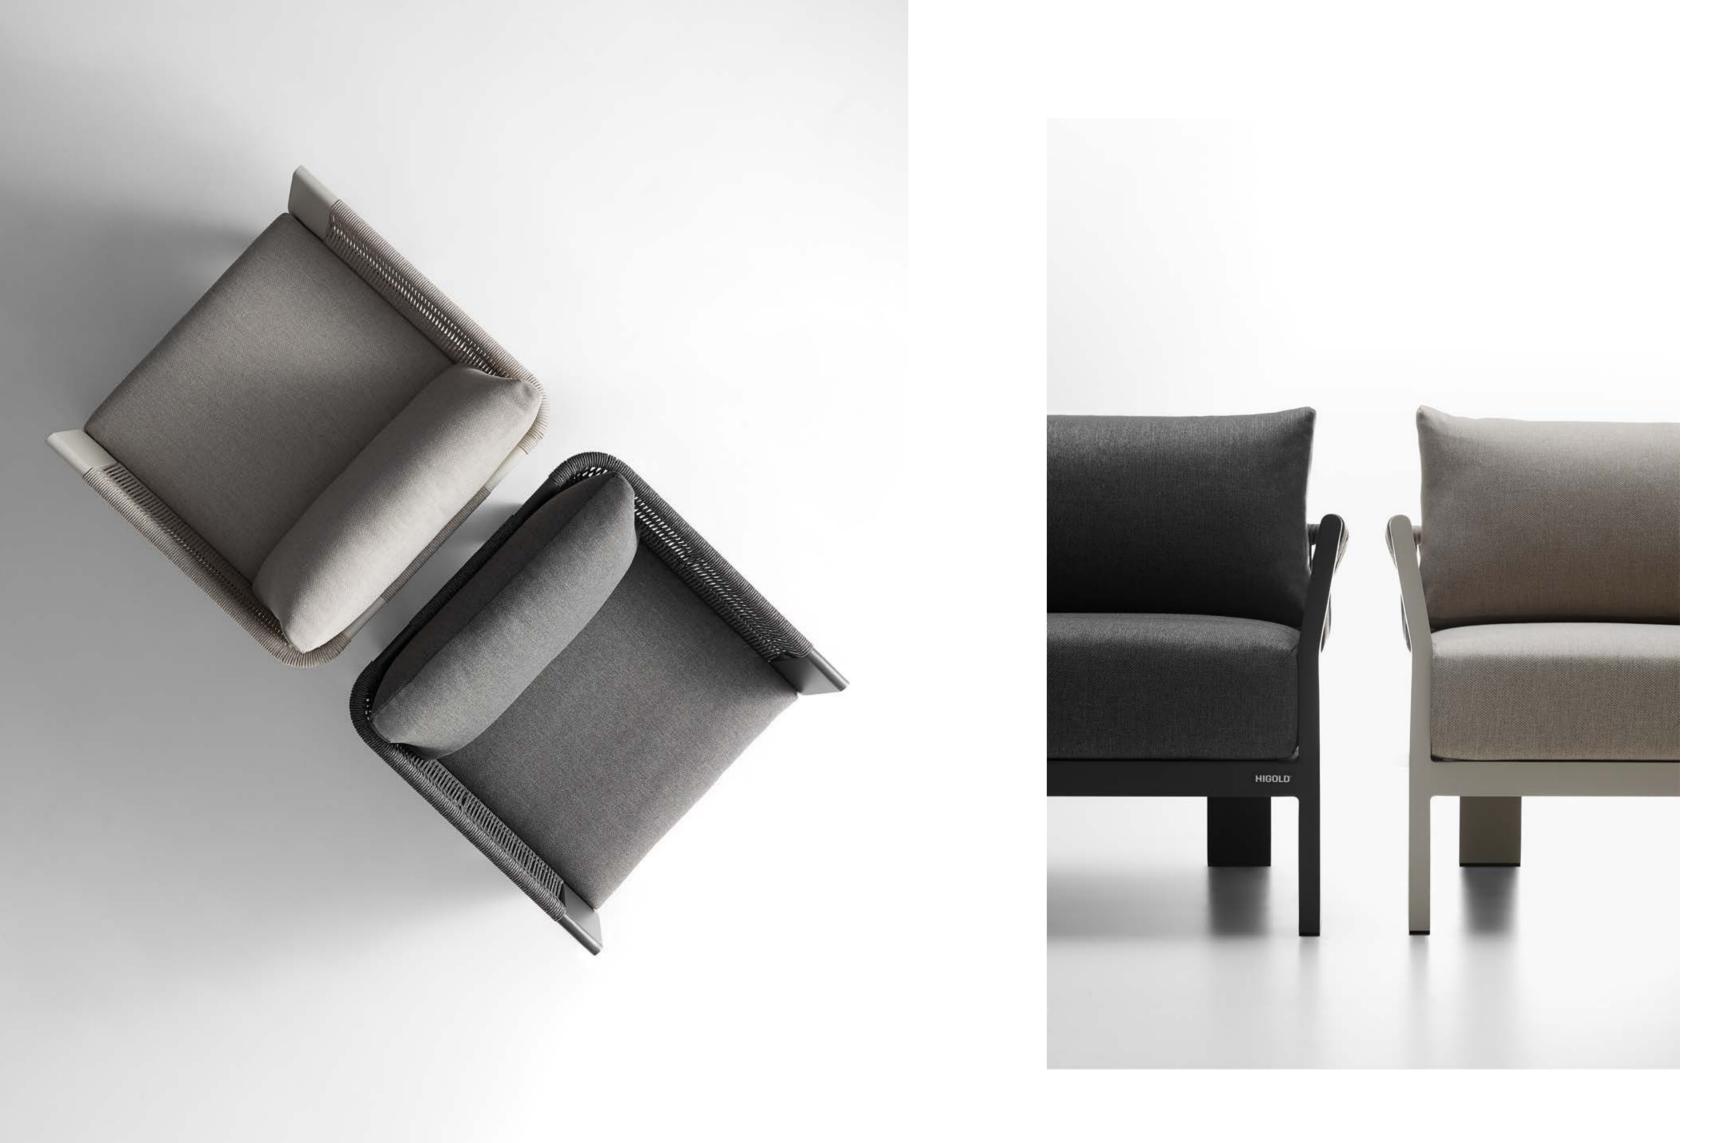

Solid aluminum for space shuttle creates a dynamic, pure and elegant lines.

Super thick cushions with high density foams for an extra soft seating experience.

HIGOLD WING 028

A perfect match combined physical sturdy and perceived lightness.