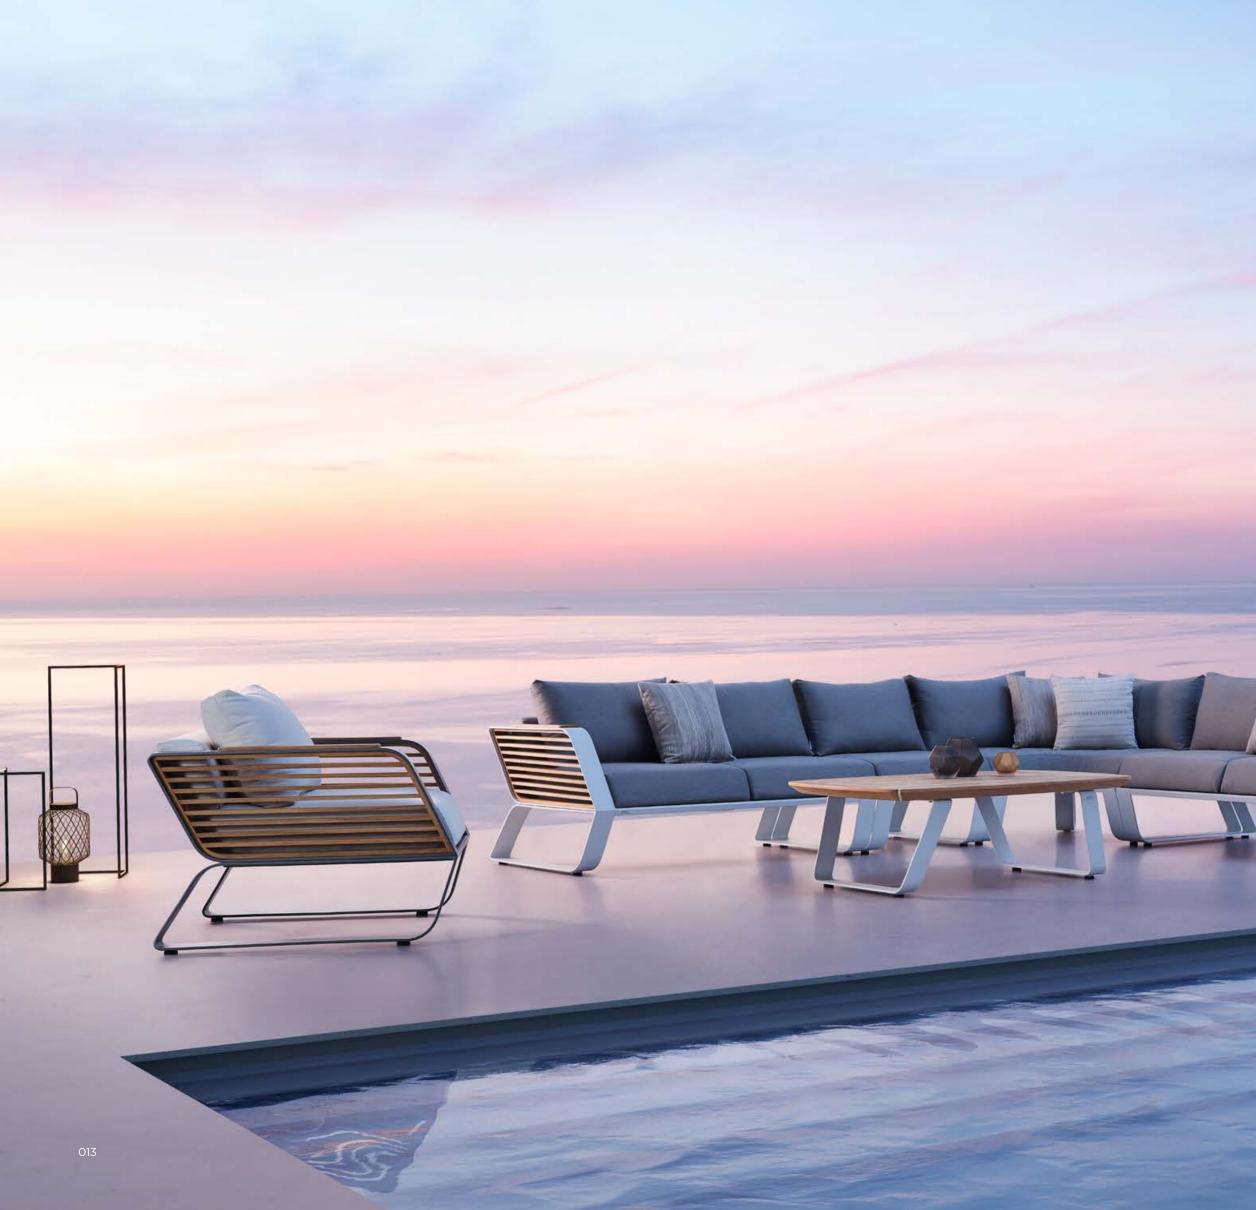

# DESIGN OF **PININFARINA** OUTDOOR FURNITURE

Inspired by the lightness of wing, the archetype par excellence that combines lightness and strength-in the WING collection, the designers were guided by the concept of physical and perceived lightness.

The dynamic, pure and elegant lines give the collection a style suitable for both urban contexts and environments where nature is the protagonist. The elements of the collection are characterized by a folded aluminum structure and enriched by geometric and essential lines that recall the world of architecture.