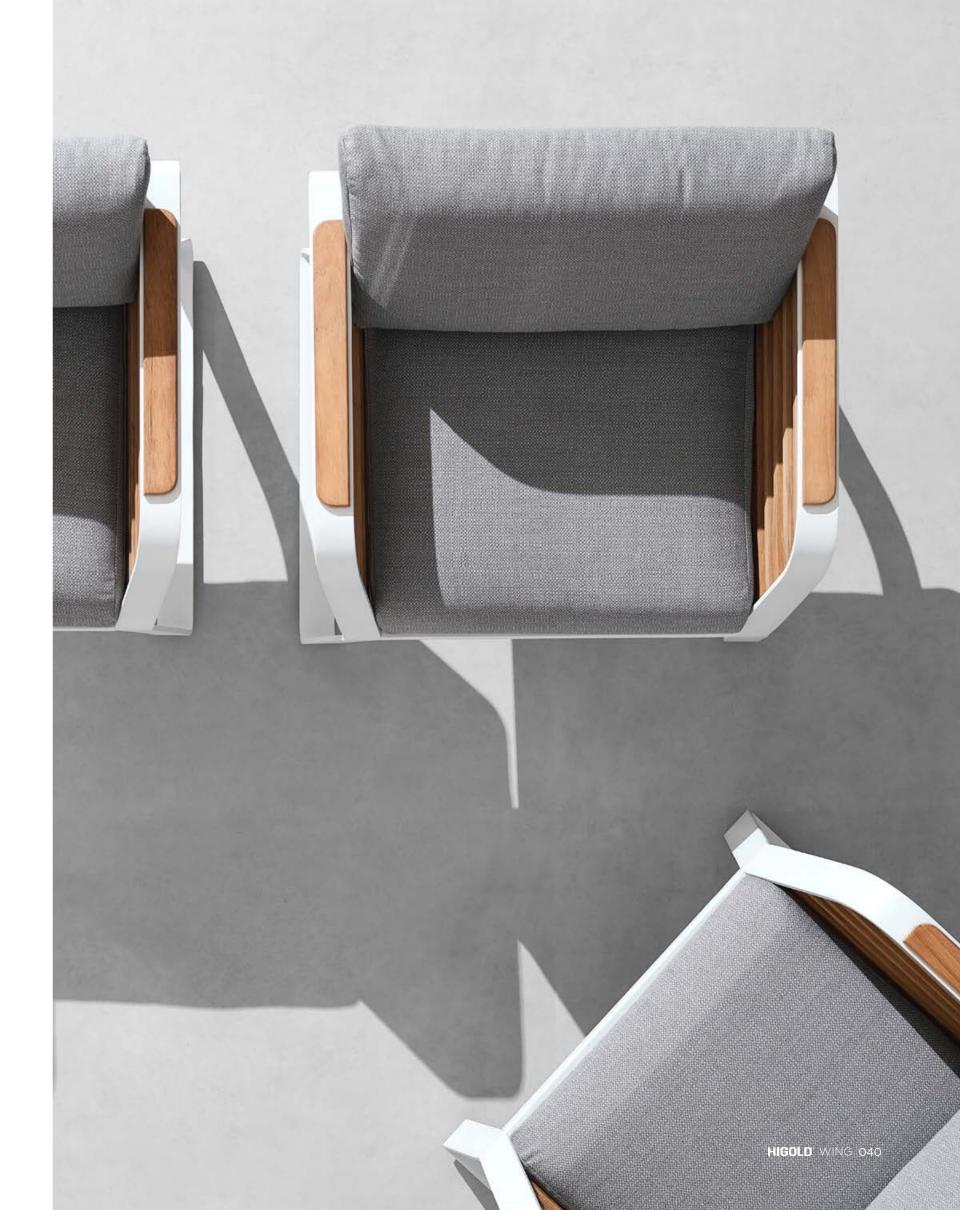

# DESIGN OF **PININFARINA** OUTDOOR FURNITURE

Inspired by the lightness of wing, the archetype par excellence that combines lightness and strength-in the WING collection, the designers were guided by the concept of physical and perceived lightness.

The dynamic, pure and elegant lines give the collection a style suitable for both urban contexts and environments where nature is the protagonist. The elements of the collection are characterized by a folded aluminum structure and enriched by geometric and essential lines that recall the world of architecture.

Solid aluminum for space shuttle creates a dynamic, pure and elegant lines.

Super thick cushions with high density foams for an extra soft seating experience.

HIGOLD WING 028

A perfect match combined physical sturdy and perceived lightness.