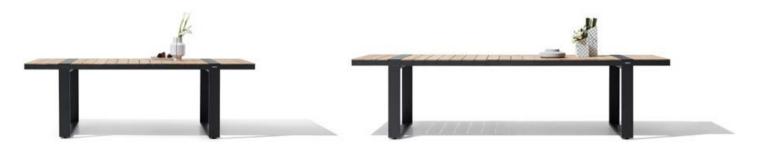

ng with utmost finesse. Just as the sea grants new hope, this collection is designed with hopes of delivering extreme comfort and a welcoming feeling.

### CAMBUSA





# CAMBUSA

HIGOLD<sup>®</sup> CAMBUSA 082



HIGOLD<sup>®</sup> CAMBUSA 084



Cambusa collection is created with the primary idea of comfort at its core.





HIGOLD<sup>®</sup> CAMBUSA 088



An exemplary display of smooth and precise work that showcases clean-cut square features in an enlivening manner. As the sunbeams onto each piece, it takes shape and accentuates the detailed gradients and elements that are crafted in extruded aluminium. Cambusa is made to suit the surrounding with utmost finesse and is a display of pure polished design.





Stable, comfortable and grand, which is the first impression of Cambusa.









HIGOLD<sup>®</sup> CAMBUSA 098









### Cambusa

**Outdoor Furniture Collection** 

206221 Single Sofa Size: 840x880x595mm









Double Sofa Size: 840x1540x595mm

206231



206241 Three-seater Sofa Size: 840x2200x595mm





206208 Middle Sofa Size: 840x660x600mm



206209 Middle Double Sofa Size: 840x1320x600mm



206281 Coffee Table Size: 1355x850x315mm



206228 Middle Corner Sofa Size: 840x840x600mm



206262 Footstool Size: 840x660x275mm







206229 Right Double Corner Sofa Size: 840x1430x600mm



206273 Dining Table Size: 3100x1000x760mm

\_\_\_\_



206227

Size: 840x1430x600mm



206239 Right Three-seater Corner Sofa Size: 840x2090x600mm





206251 Sun Lounge Size: 2200x860x885mm





206282 Coffee Table Size: 840x840x235mm





206271 Dining Table Size: 2400x1000x76