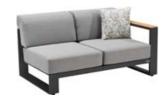

### Cambusa

**Outdoor Furniture Collection** 

206221 Single Sofa Size: 840x880x595mm

Double Sofa Size: 840x1540x595mm

206231

206241 Three-seater Sofa Size: 840x2200x595mm

206208 Middle Sofa Size: 840x660x600mm

206209 Middle Double Sofa Size: 840x1320x600mm

206281 Coffee Table Size: 1355x850x315mm

206228 Middle Corner Sofa Size: 840x840x600mm

206262 Footstool Size: 840x660x275mm

206229 Right Double Corner Sofa Size: 840x1430x600mm