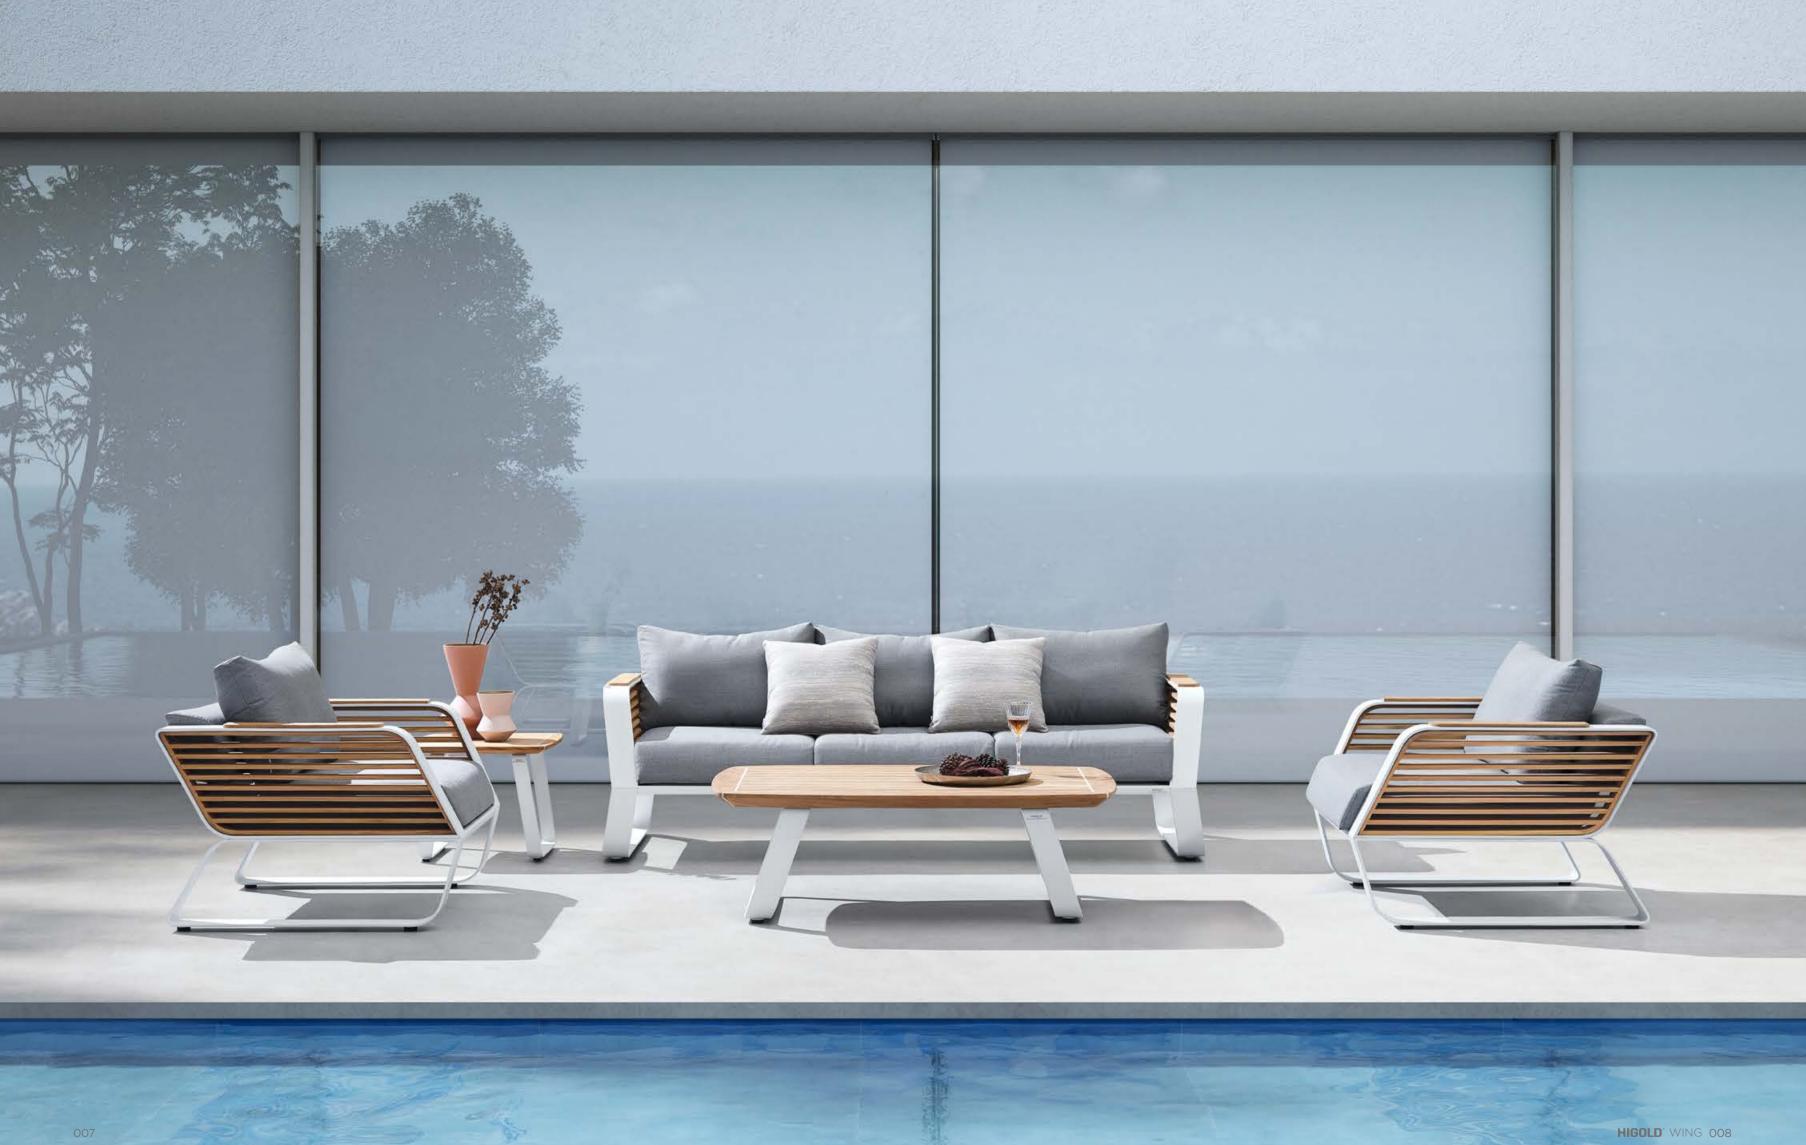

# DESIGN OF **PININFARINA** OUTDOOR FURNITURE

Inspired by the lightness of wing, the archetype par excellence that combines lightness and strength-in the WING collection, the designers were guided by the concept of physical and perceived lightness.

The dynamic, pure and elegant lines give the collection a style suitable for both urban contexts and environments where nature is the protagonist. The elements of the collection are characterized by a folded aluminum structure and enriched by geometric and essential lines that recall the world of architecture.

Inspired by the lightness of wing, the archetype par excellence that combines lightness and strength-in the WING collection, the designers were guided by the concept of physical and perceived lightness.

### DESIGN OF **PININFARINA** OUTDOOR FURNITURE

The dynamic, pure and elegant lines give the collection a style suitable for both urban contexts and environments where nature is the protagonist. The elements of the collection are characterized by a folded aluminum structure and enriched by geometric and essential lines that recall the world of architecture.