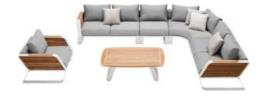

Solid aluminum for space shuttle creates a dynamic, pure and elegant lines.

Super thick cushions with high density foams for an extra soft seating experience.

HIGOLD WING 028

A perfect match combined physical sturdy and perceived lightness.

HIGOLD' WING 038

204921 Single Sofa Size: 855x890x605mm

Size: 855x1530x605mm

204941 Three-seater Sofa Size: 855x2035x605mm

204981

\_\_\_\_\_

204908 Middle Sofa Size: 845x650x565mm

204928 Middle Corner Sofa Size: 1260x1260x565mm

204927 Left Corner Sofa Size: 855x1425x605mm

204929 Right Corner Sofa Size: 855x1425x605mm

204951 Sun Lounge Size: 1970x885x555(835)mm

Dining Chair

204911

204985 Coffee Table Size: 1200x800x395mm

204975 Dining Table Size: 2260x1050x750mm