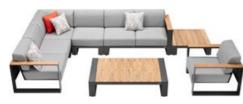

HIGOLD' WING 038

204921 Single Sofa Size: 855x890x605mm

Size: 855x1530x605mm

204941 Three-seater Sofa Size: 855x2035x605mm

204981

\_\_\_\_\_

204908 Middle Sofa Size: 845x650x565mm

204928 Middle Corner Sofa Size: 1260x1260x565mm

204927 Left Corner Sofa Size: 855x1425x605mm

204929 Right Corner Sofa Size: 855x1425x605mm

204951 Sun Lounge Size: 1970x885x555(835)mm

Dining Chair

204911

204985 Coffee Table Size: 1200x800x395mm

204975 Dining Table Size: 2260x1050x750mm

204963 Side Table Size: 500x500x400mm

COLLECTIONS 2023

AiO