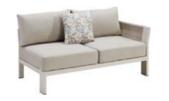

### Borromeo

**Outdoor Furniture Collection** 

Double Sofa Size: 765x1490x600mm

205441 Three-seater Sofa Size: 765x2170x600mm

205481

\_\_\_\_\_

205492 Flower Basket Size: 750x750x375mm

205429 Right Corner Sofa Size: 765x1425x600mm