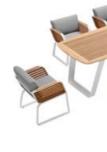

204927 Left Corner Sofa Size: 855x1425x605mm

204929 Right Corner Sofa Size: 855x1425x605mm

204951 Sun Lounge Size: 1970x885x555(835)mm

Dining Chair

204911

204985 Coffee Table Size: 1200x800x395mm

204975 Dining Table Size: 2260x1050x750mm