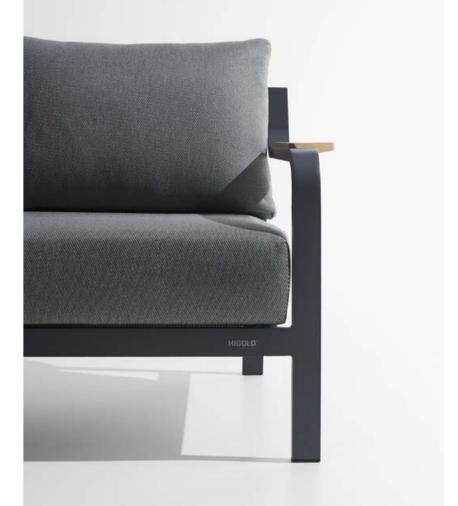

## VISCONTI

The overall structure of Visconti is simple, but the details of the rope mesh enrich the complete design to become more luxurious. It is a good combination of softness and rigidness to offer an elegant and gentle impression.

HIGOLD VISCONTI 148

Radiating impeccably under the sun, it is designed and built with superior details and quality. A collection to make you enjoy the well-deserved quality time off.

HIGOLD'