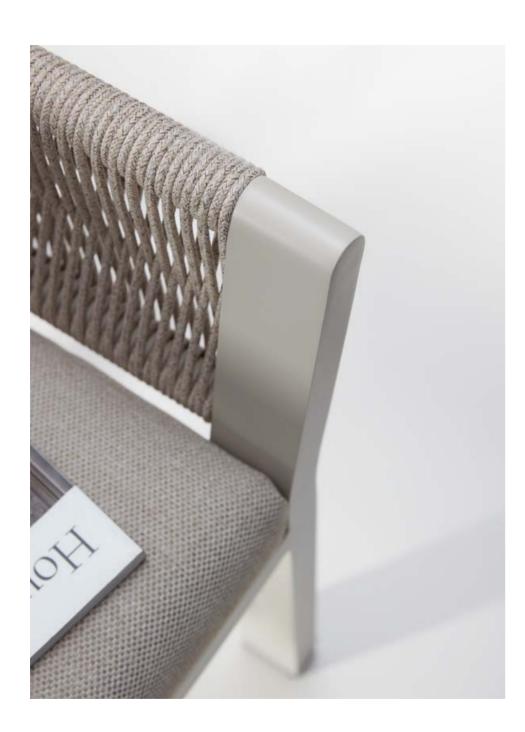

Solid aluminum for space shuttle creates a dynamic, pure and elegant lines.

Super thick cushions with high density foams for an extra soft seating experience.

HIGOLD WING 028

A perfect match combined physical sturdy and perceived lightness.