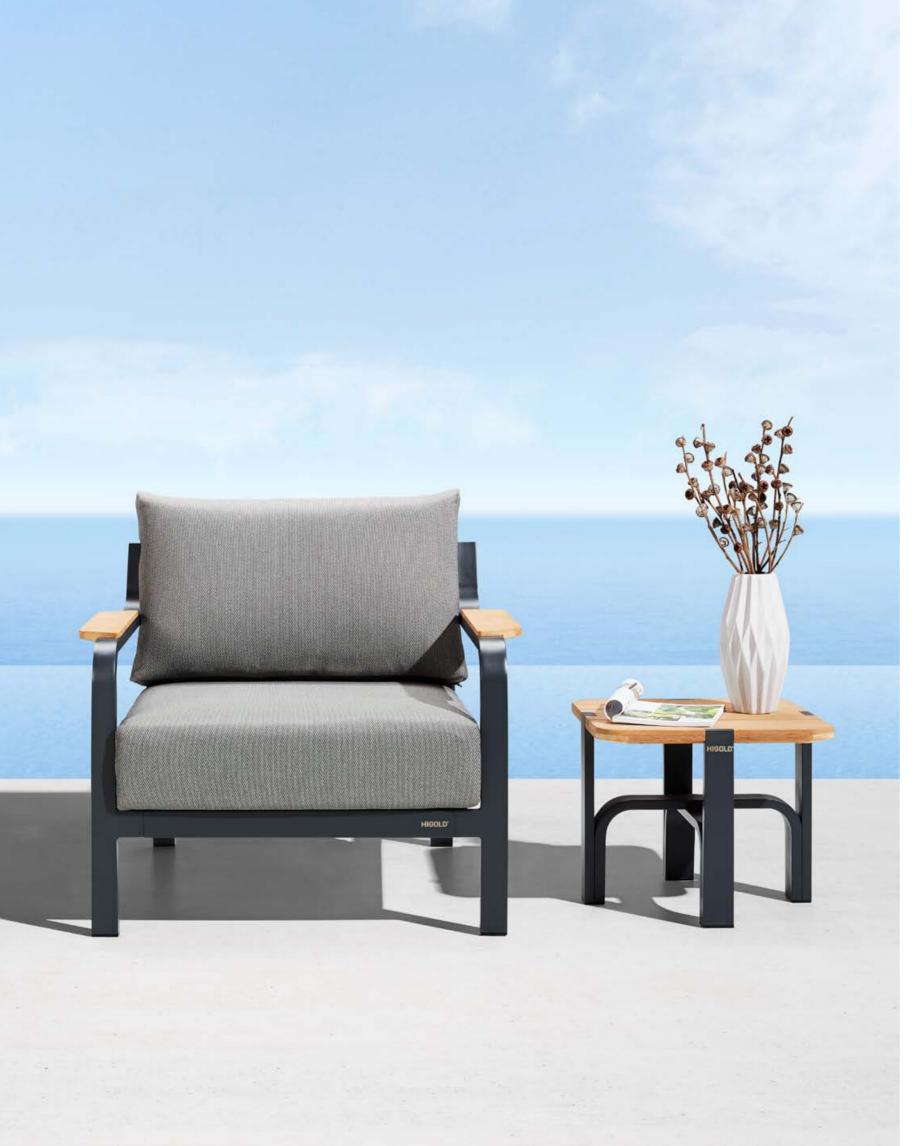

Solid aluminum for space shuttle creates a dynamic, pure and elegant lines.

Super thick cushions with high density foams for an extra soft seating experience.

HIGOLD WING 028

A perfect match combined physical sturdy and perceived lightness.

204963 Side Table Size: 500x500x400mm

COLLECTIONS 2023

AiO