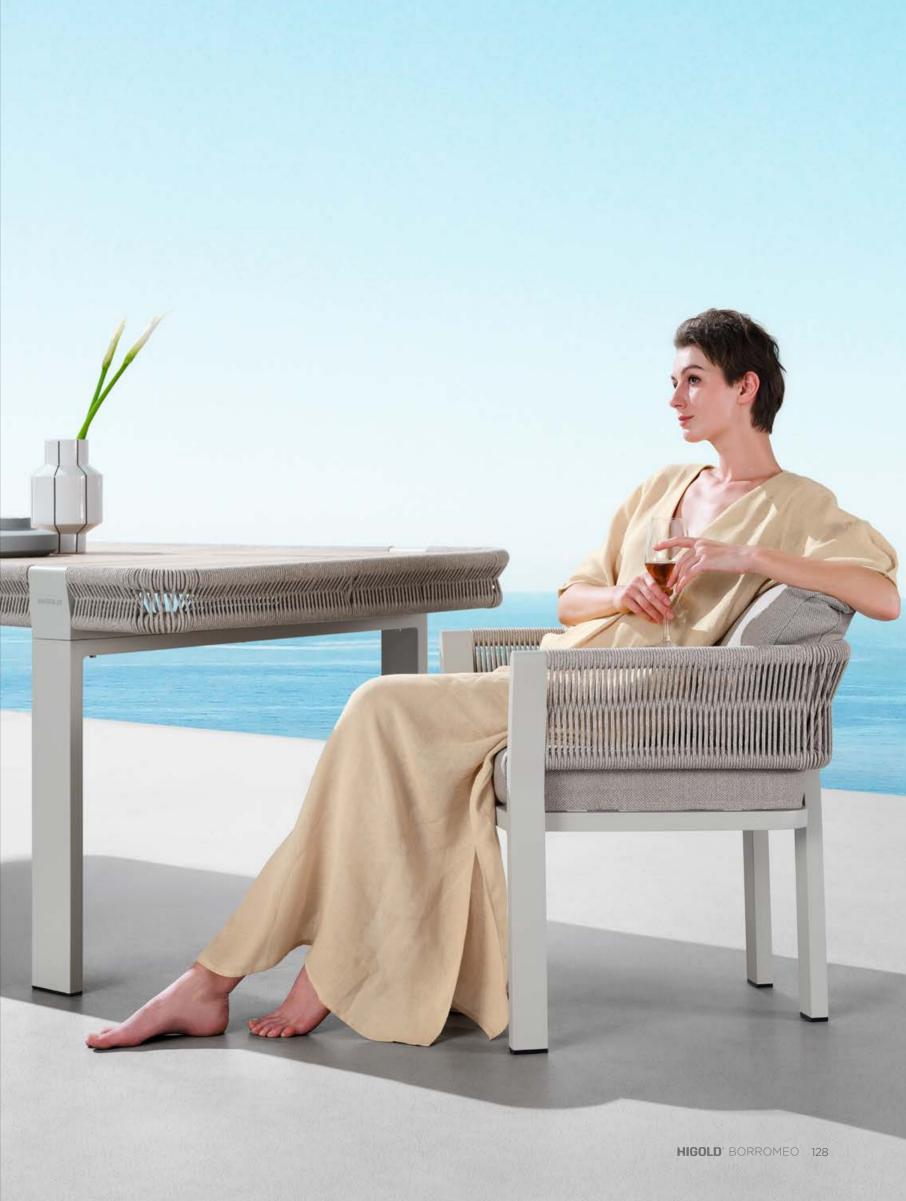

# BORROMEO

A voyage to Europe in the summer and observing the wonderful blue reflections of the Mediterranean Sea, the concept is inspired by and conceptualized with the feeling that takes one to a sunny day near the seaside with an easy breeze blowing. Borromeo collection is a result that blends the expertise and know-how of HIGOLD with natural and pure elements in perfect harmony. This unique collection is where the simplicity of natural rope is combined with the modern lines of aluminum accurately to bring to life a feeling like no other. Mixing and blending conventional design with pleasant nostalgia! The scattering of sunlight by the molecules of the water inspires the textures and feel of this collection and is a reminder to relax and unwind in it.

It has a natural lightness and elegance but never loses its sturdiness and comfort.

21.7.5 (61111