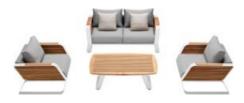

HIGOLD' WING 038

204921 Single Sofa Size: 855x890x605mm

Size: 855x1530x605mm

204941 Three-seater Sofa Size: 855x2035x605mm

204981

\_\_\_\_\_

204908 Middle Sofa Size: 845x650x565mm

204928 Middle Corner Sofa Size: 1260x1260x565mm

204927 Left Corner Sofa Size: 855x1425x605mm

204929 Right Corner Sofa Size: 855x1425x605mm

204951 Sun Lounge Size: 1970x885x555(835)mm

Dining Chair

204911

204985 Coffee Table Size: 1200x800x395mm

204975 Dining Table Size: 2260x1050x750mm

204963 Side Table Size: 500x500x400mm

COLLECTIONS 2023

AiO