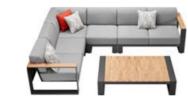

# CAMBUSA

HIGOLD<sup>®</sup> CAMBUSA 082

HIGOLD<sup>®</sup> CAMBUSA 084

Cambusa collection is created with the primary idea of comfort at its core.

HIGOLD<sup>®</sup> CAMBUSA 088

An exemplary display of smooth and precise work that showcases clean-cut square features in an enlivening manner. As the sunbeams onto each piece, it takes shape and accentuates the detailed gradients and elements that are crafted in extruded aluminium. Cambusa is made to suit the surrounding with utmost finesse and is a display of pure polished design.

Stable, comfortable and grand, which is the first impression of Cambusa.

HIGOLD<sup>®</sup> CAMBUSA 098

### Cambusa

**Outdoor Furniture Collection** 

206221 Single Sofa Size: 840x880x595mm

Double Sofa Size: 840x1540x595mm

206231

206241 Three-seater Sofa Size: 840x2200x595mm

206208 Middle Sofa Size: 840x660x600mm