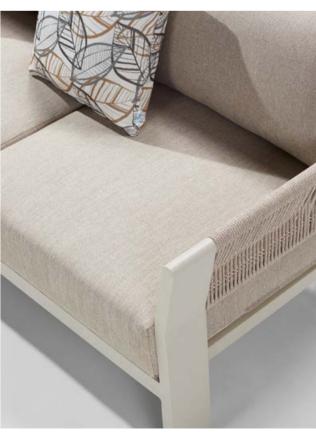

# BORROMEO

A voyage to Europe in the summer and observing the wonderful blue reflections of the Mediterranean Sea, the concept is inspired by and conceptualized with the feeling that takes one to a sunny day near the seaside with an easy breeze blowing. Borromeo collection is a result that blends the expertise and know-how of HIGOLD with natural and pure elements in perfect harmony. This unique collection is where the simplicity of natural rope is combined with the modern lines of aluminum accurately to bring to life a feeling like no other. Mixing and blending conventional design with pleasant nostalgia! The scattering of sunlight by the molecules of the water inspires the textures and feel of this collection and is a reminder to relax and unwind in it.

It has a natural lightness and elegance but never loses its sturdiness and comfort.

21.7.5 (61111