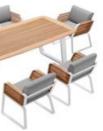

HIGOLD' WING 038

204921 Single Sofa Size: 855x890x605mm

Size: 855x1530x605mm

204941 Three-seater Sofa Size: 855x2035x605mm

204981

\_\_\_\_\_

204908 Middle Sofa Size: 845x650x565mm

204928 Middle Corner Sofa Size: 1260x1260x565mm

204927 Left Corner Sofa Size: 855x1425x605mm

204929 Right Corner Sofa Size: 855x1425x605mm

204951 Sun Lounge Size: 1970x885x555(835)mm

Dining Chair

204911

204985 Coffee Table Size: 1200x800x395mm

204975 Dining Table Size: 2260x1050x750mm

204963 Side Table Size: 500x500x400mm

COLLECTIONS 2023

AiO