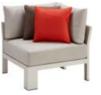

### Borromeo

**Outdoor Furniture Collection** 

Double Sofa Size: 765x1490x600mm

205441 Three-seater Sofa Size: 765x2170x600mm

205481

\_\_\_\_\_

205492 Flower Basket Size: 750x750x375mm

205429 Right Corner Sofa Size: 765x1425x600mm