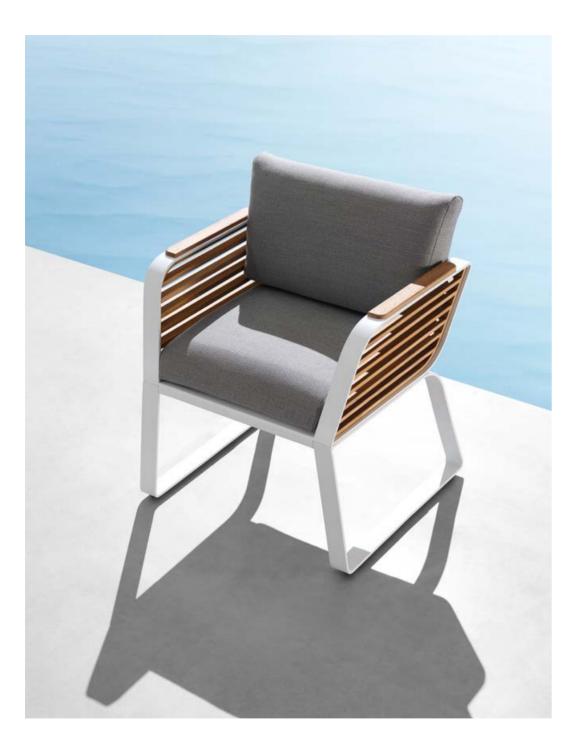

# DESIGN OF **PININFARINA** OUTDOOR FURNITURE

Inspired by the lightness of wing, the archetype par excellence that combines lightness and strength-in the WING collection, the designers were guided by the concept of physical and perceived lightness.

The dynamic, pure and elegant lines give the collection a style suitable for both urban contexts and environments where nature is the protagonist. The elements of the collection are characterized by a folded aluminum structure and enriched by geometric and essential lines that recall the world of architecture.