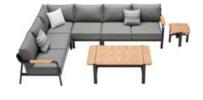

### Cambusa

**Outdoor Furniture Collection** 

206221 Single Sofa Size: 840x880x595mm

Double Sofa Size: 840x1540x595mm

206231

206241 Three-seater Sofa Size: 840x2200x595mm

206208 Middle Sofa Size: 840x660x600mm

206209 Middle Double Sofa Size: 840x1320x600mm

206281 Coffee Table Size: 1355x850x315mm

206228 Middle Corner Sofa Size: 840x840x600mm

206262 Footstool Size: 840x660x275mm

206229 Right Double Corner Sofa Size: 840x1430x600mm

206273 Dining Table Size: 3100x1000x760mm

\_\_\_\_

206227

Size: 840x1430x600mm

206239 Right Three-seater Corner Sofa Size: 840x2090x600mm

206251 Sun Lounge Size: 2200x860x885mm

206282 Coffee Table Size: 840x840x235mm

206271 Dining Table Size: 2400x1000x760mm