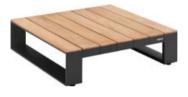

204927 Left Corner Sofa Size: 855x1425x605mm

204929 Right Corner Sofa Size: 855x1425x605mm

204951 Sun Lounge Size: 1970x885x555(835)mm

Dining Chair

204911

204985 Coffee Table Size: 1200x800x395mm

204975 Dining Table Size: 2260x1050x750mm