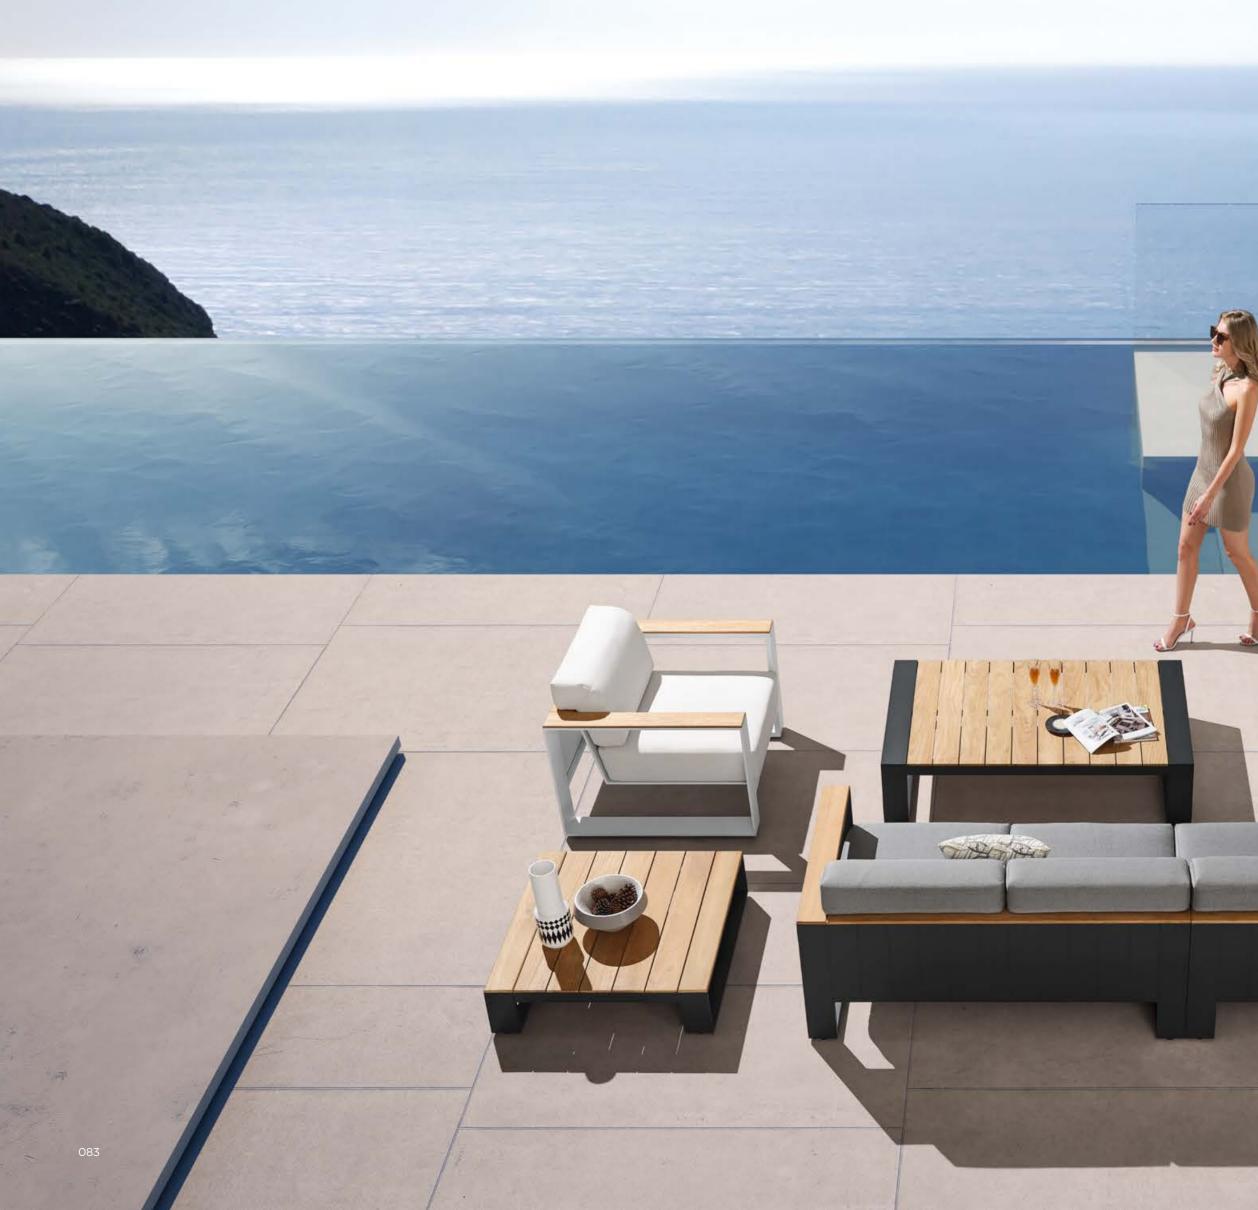

Solid aluminum for space shuttle creates a dynamic, pure and elegant lines.

Super thick cushions with high density foams for an extra soft seating experience.

HIGOLD WING 028

A perfect match combined physical sturdy and perceived lightness.

HIGOLD' WING 038

204921 Single Sofa Size: 855x890x605mm

Size: 855x1530x605mm

204941 Three-seater Sofa Size: 855x2035x605mm

204981

\_\_\_\_\_

204908 Middle Sofa Size: 845x650x565mm

204928 Middle Corner Sofa Size: 1260x1260x565mm

204927 Left Corner Sofa Size: 855x1425x605mm

204929 Right Corner Sofa Size: 855x1425x605mm

204951 Sun Lounge Size: 1970x885x555(835)mm

Dining Chair

204911

204985 Coffee Table Size: 1200x800x395mm

204975 Dining Table Size: 2260x1050x750mm

204963 Side Table Size: 500x500x400mm

COLLECTIONS 2023

AiO