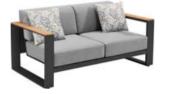

### Cambusa

**Outdoor Furniture Collection** 

206221 Single Sofa Size: 840x880x595mm

Double Sofa Size: 840x1540x595mm

206231

206241 Three-seater Sofa Size: 840x2200x595mm

206208 Middle Sofa Size: 840x660x600mm

206209 Middle Double Sofa Size: 840x1320x600mm

206281 Coffee Table Size: 1355x850x315mm

206228 Middle Corner Sofa Size: 840x840x600mm

206262 Footstool Size: 840x660x275mm

206229 Right Double Corner Sofa Size: 840x1430x600mm