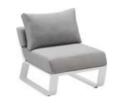

HIGOLD' WING 038

204921 Single Sofa Size: 855x890x605mm

Size: 855x1530x605mm

204941 Three-seater Sofa Size: 855x2035x605mm

204981

\_\_\_\_\_

204908 Middle Sofa Size: 845x650x565mm

204928 Middle Corner Sofa Size: 1260x1260x565mm