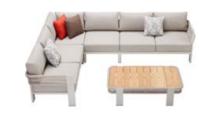

### Cambusa

**Outdoor Furniture Collection** 

206221 Single Sofa Size: 840x880x595mm

Double Sofa Size: 840x1540x595mm

206231

206241 Three-seater Sofa Size: 840x2200x595mm

206208 Middle Sofa Size: 840x660x600mm

206209 Middle Double Sofa Size: 840x1320x600mm

206281 Coffee Table Size: 1355x850x315mm

206228 Middle Corner Sofa Size: 840x840x600mm

206262 Footstool Size: 840x660x275mm

206229 Right Double Corner Sofa Size: 840x1430x600mm