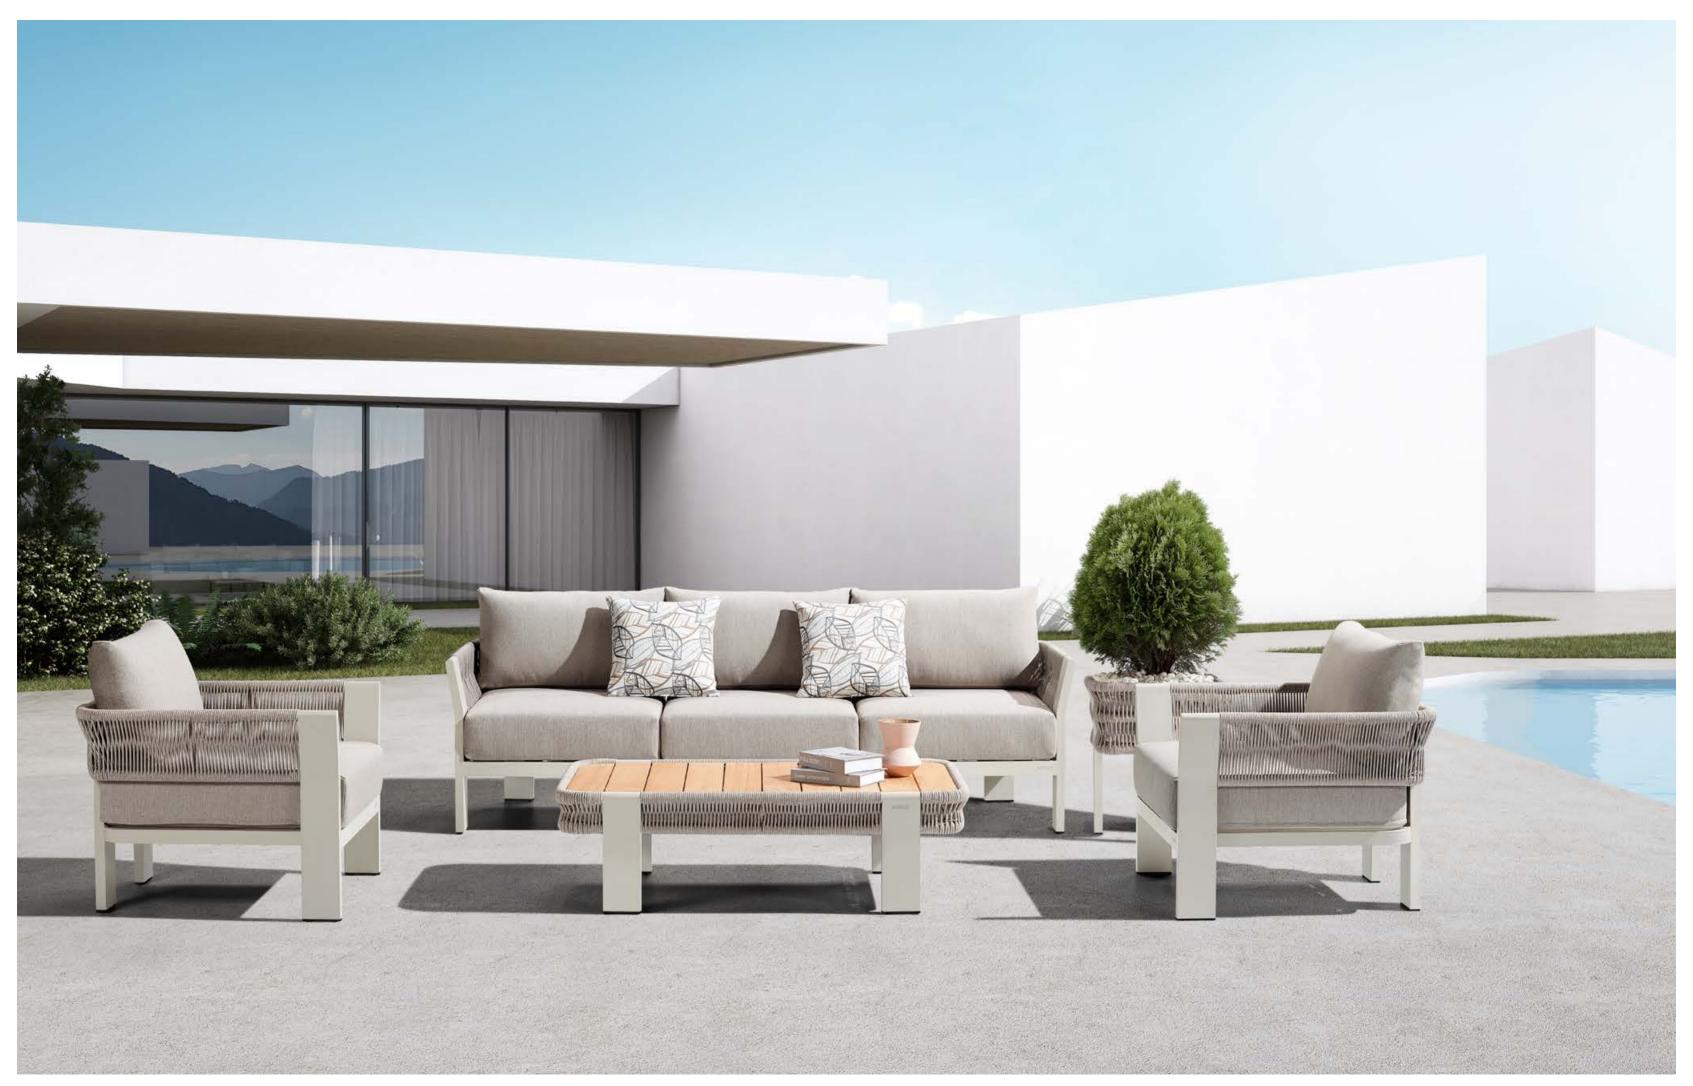

# BORROMEO

A voyage to Europe in the summer and observing the wonderful blue reflections of the Mediterranean Sea, the concept is inspired by and conceptualized with the feeling that takes one to a sunny day near the seaside with an easy breeze blowing. Borromeo collection is a result that blends the expertise and know-how of HIGOLD with natural and pure elements in perfect harmony. This unique collection is where the simplicity of natural rope is combined with the modern lines of aluminum accurately to bring to life a feeling like no other. Mixing and blending conventional design with pleasant nostalgia! The scattering of sunlight by the molecules of the water inspires the textures and feel of this collection and is a reminder to relax and unwind in it.

It has a natural lightness and elegance but never loses its sturdiness and comfort.

21.7.5 (61111