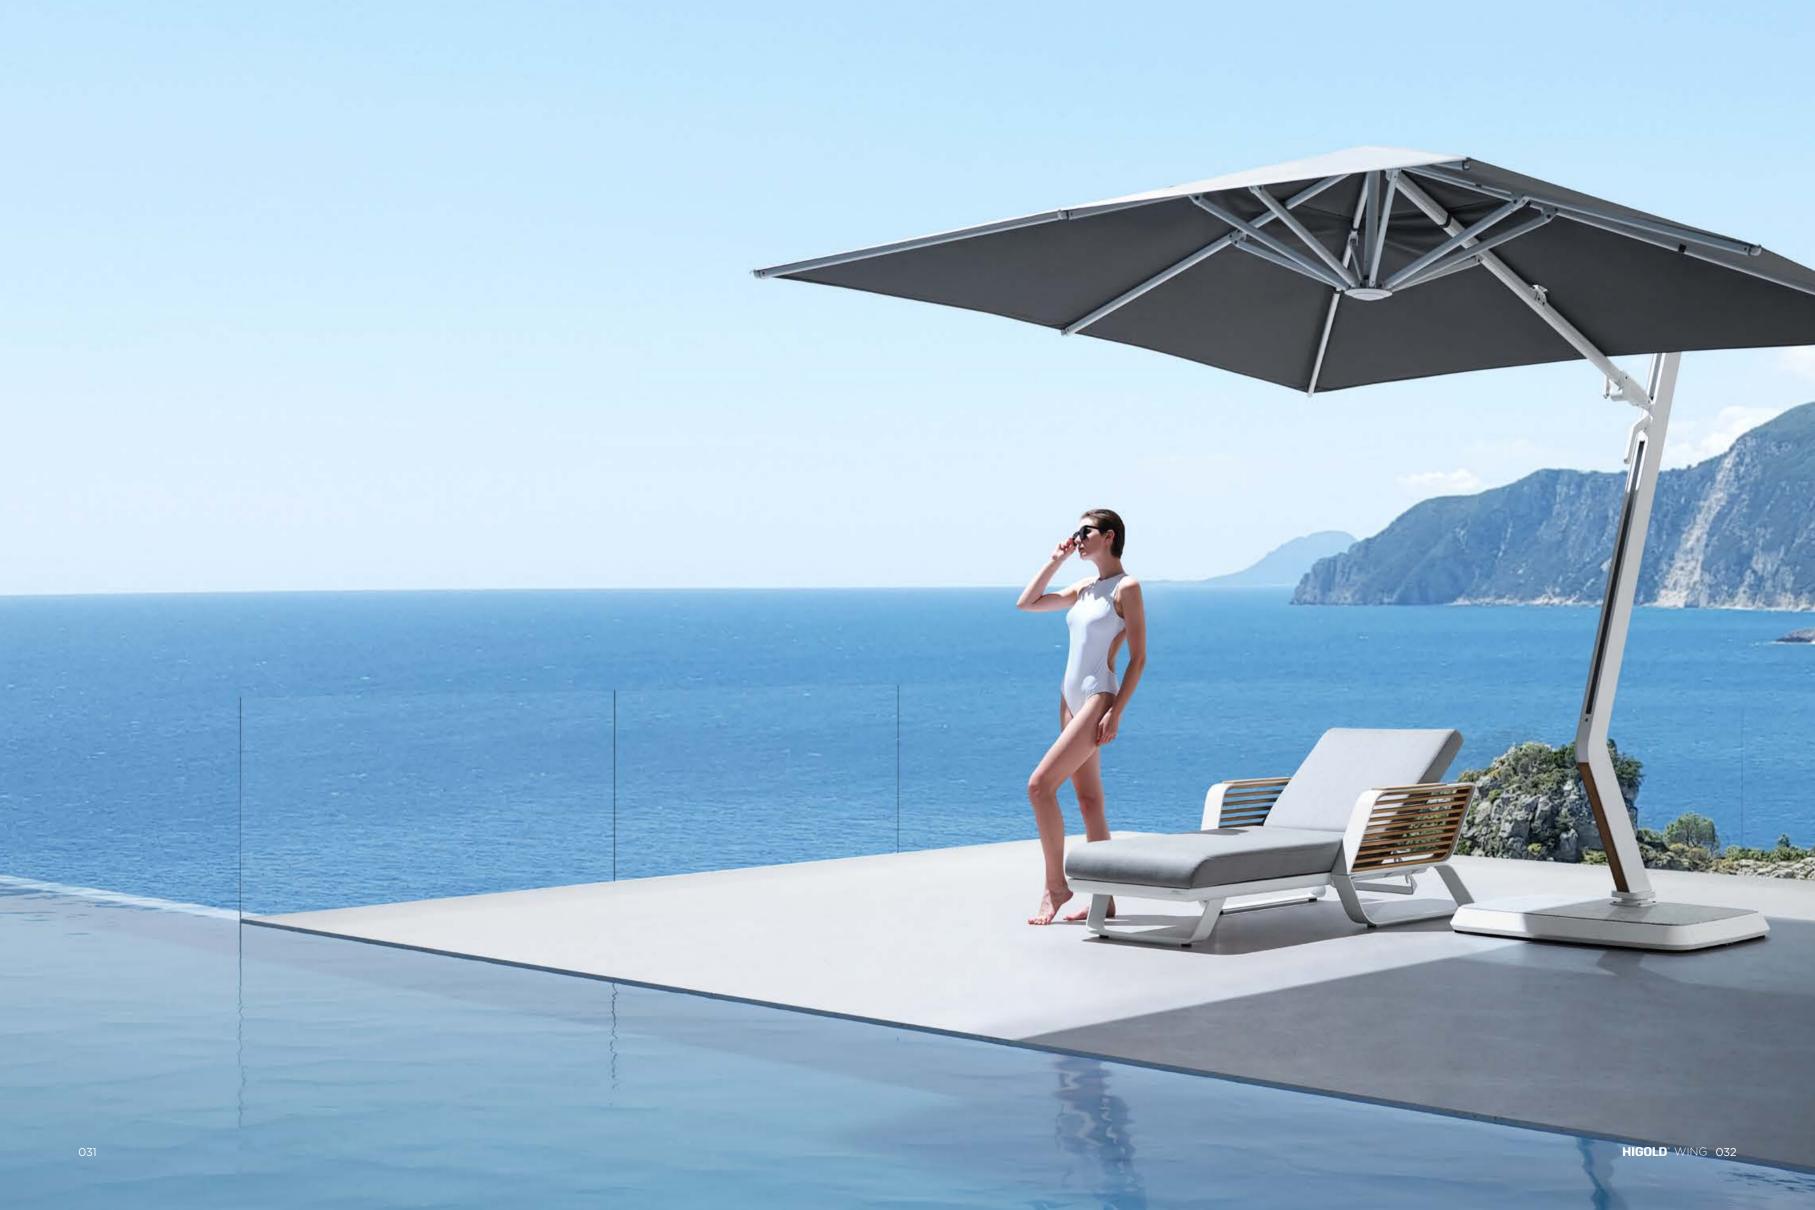

# DESIGN OF **PININFARINA** OUTDOOR FURNITURE

Inspired by the lightness of wing, the archetype par excellence that combines lightness and strength-in the WING collection, the designers were guided by the concept of physical and perceived lightness.

The dynamic, pure and elegant lines give the collection a style suitable for both urban contexts and environments where nature is the protagonist. The elements of the collection are characterized by a folded aluminum structure and enriched by geometric and essential lines that recall the world of architecture.