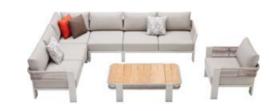

### Borromeo

**Outdoor Furniture Collection** 

Double Sofa Size: 765x1490x600mm

205441 Three-seater Sofa Size: 765x2170x600mm

205481

\_\_\_\_\_

205492 Flower Basket Size: 750x750x375mm

205429 Right Corner Sofa Size: 765x1425x600mm

205411 Dining Chair Size: 610x610x635mm

205451 Sun Lounge Size: 2030x705x905mm

205471 Dining Table Size: 2135x1000x765mm

205491 Flower Basket Size: 525x525x605mm