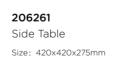

206209 Middle Double Sofa Size: 840x1320x600mm

206281 Coffee Table Size: 1355x850x315mm

206228 Middle Corner Sofa Size: 840x840x600mm

206262 Footstool Size: 840x660x275mm

206229 Right Double Corner Sofa Size: 840x1430x600mm