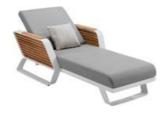

Solid aluminum for space shuttle creates a dynamic, pure and elegant lines.

Super thick cushions with high density foams for an extra soft seating experience.

HIGOLD WING 028

A perfect match combined physical sturdy and perceived lightness.

HIGOLD' WING 038

204921 Single Sofa Size: 855x890x605mm

Size: 855x1530x605mm

204941 Three-seater Sofa Size: 855x2035x605mm

204981

\_\_\_\_\_

204908 Middle Sofa Size: 845x650x565mm

204928 Middle Corner Sofa Size: 1260x1260x565mm