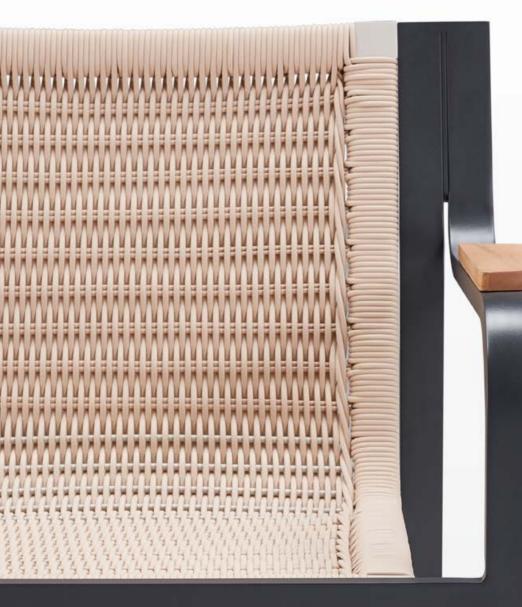

## VISCONTI

The overall structure of Visconti is simple, but the details of the rope mesh enrich the complete design to become more luxurious. It is a good combination of softness and rigidness to offer an elegant and gentle impression.

HIGOLD VISCONTI 148

Radiating impeccably under the sun, it is designed and built with superior details and quality. A collection to make you enjoy the well-deserved quality time off.

HIGOLD'