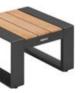

204927 Left Corner Sofa Size: 855x1425x605mm

204929 Right Corner Sofa Size: 855x1425x605mm

204951 Sun Lounge Size: 1970x885x555(835)mm

Dining Chair

204911

204985 Coffee Table Size: 1200x800x395mm

204975 Dining Table Size: 2260x1050x750mm