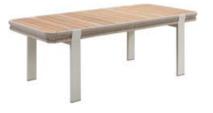

204927 Left Corner Sofa Size: 855x1425x605mm

204929 Right Corner Sofa Size: 855x1425x605mm

204951 Sun Lounge Size: 1970x885x555(835)mm

Dining Chair

204911

204985 Coffee Table Size: 1200x800x395mm

204975 Dining Table Size: 2260x1050x750mm