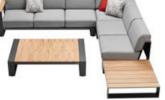

### Cambusa

**Outdoor Furniture Collection** 

206221 Single Sofa Size: 840x880x595mm

Double Sofa Size: 840x1540x595mm

206231

206241 Three-seater Sofa Size: 840x2200x595mm

206208 Middle Sofa Size: 840x660x600mm

206209 Middle Double Sofa Size: 840x1320x600mm

206281 Coffee Table Size: 1355x850x315mm

206228 Middle Corner Sofa Size: 840x840x600mm

206262 Footstool Size: 840x660x275mm

206229 Right Double Corner Sofa Size: 840x1430x600mm