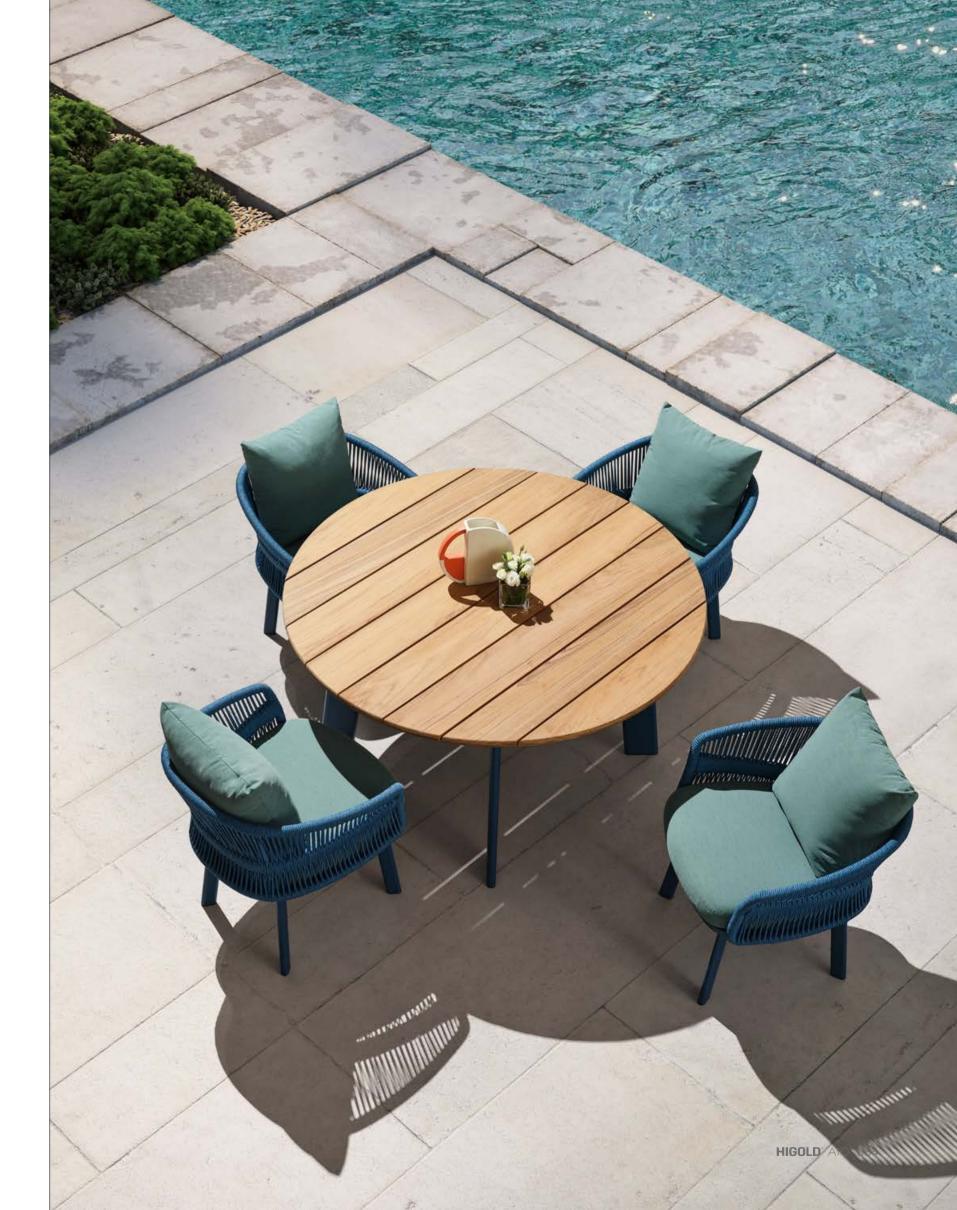

# BORROMEO

A voyage to Europe in the summer and observing the wonderful blue reflections of the Mediterranean Sea, the concept is inspired by and conceptualized with the feeling that takes one to a sunny day near the seaside with an easy breeze blowing. Borromeo collection is a result that blends the expertise and know-how of HIGOLD with natural and pure elements in perfect harmony. This unique collection is where the simplicity of natural rope is combined with the modern lines of aluminum accurately to bring to life a feeling like no other. Mixing and blending conventional design with pleasant nostalgia! The scattering of sunlight by the molecules of the water inspires the textures and feel of this collection and is a reminder to relax and unwind in it.

It has a natural lightness and elegance but never loses its sturdiness and comfort.

21.7.5 (61111

### Borromeo

**Outdoor Furniture Collection** 

Double Sofa Size: 765x1490x600mm

205441 Three-seater Sofa Size: 765x2170x600mm

205481

\_\_\_\_\_

205492 Flower Basket Size: 750x750x375mm

205429 Right Corner Sofa Size: 765x1425x600mm

205411 Dining Chair Size: 610x610x635mm

205451 Sun Lounge Size: 2030x705x905mm

205471 Dining Table Size: 2135x1000x765mm

205491 Flower Basket Size: 525x525x605mm