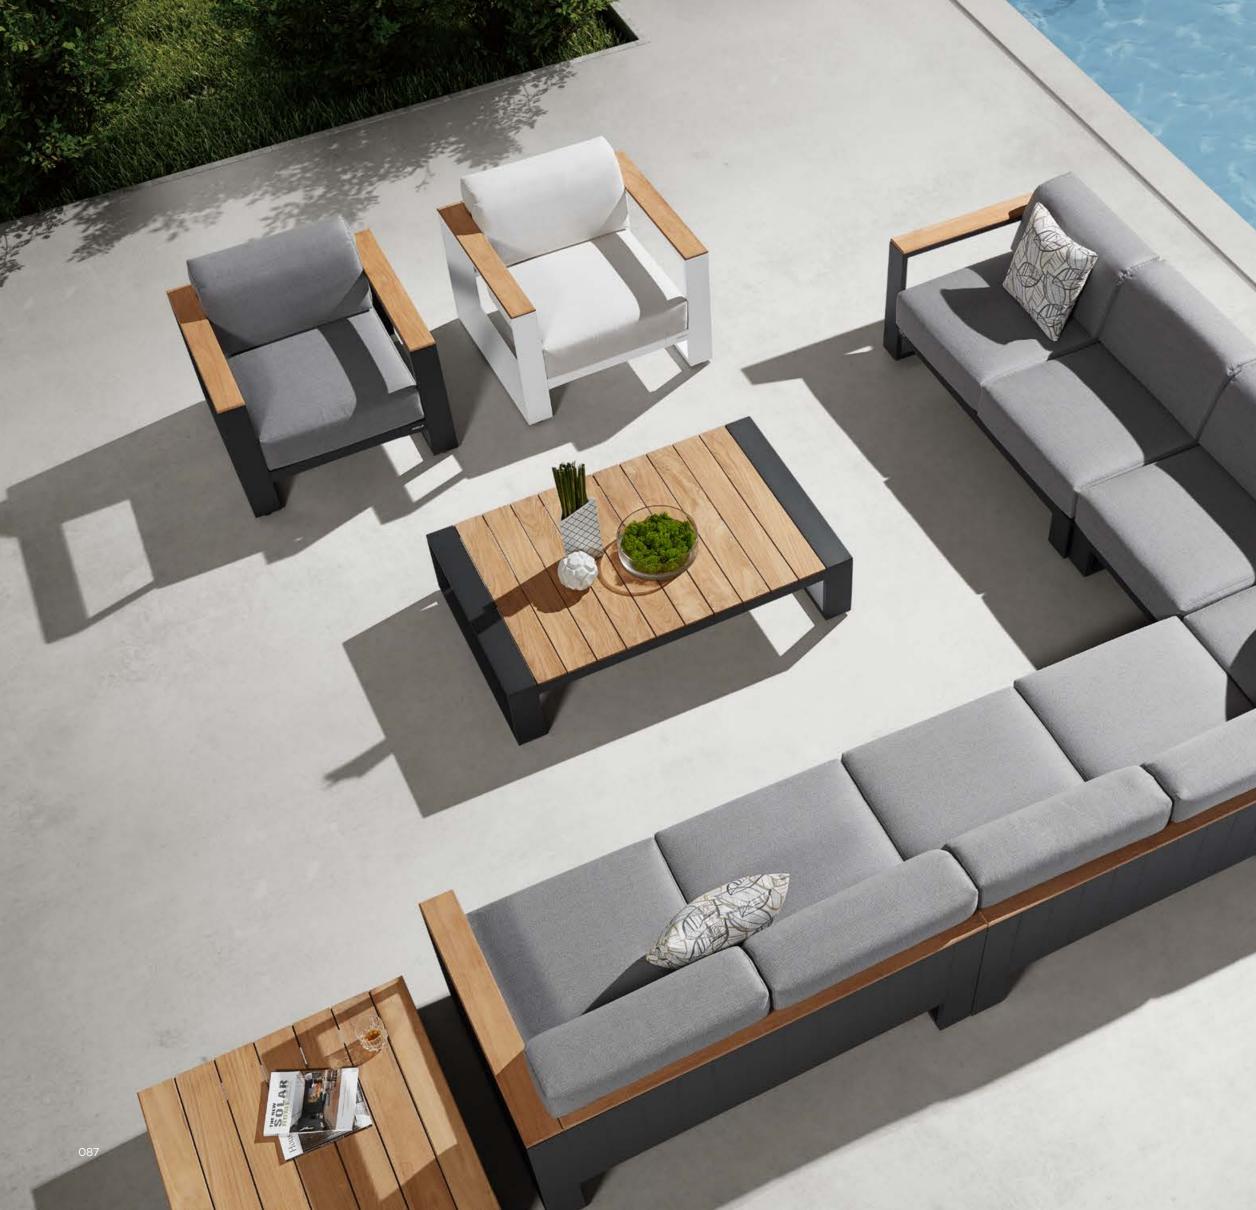

Solid aluminum for space shuttle creates a dynamic, pure and elegant lines.

Super thick cushions with high density foams for an extra soft seating experience.

HIGOLD WING 028

A perfect match combined physical sturdy and perceived lightness.

HIGOLD' WING 038

204921 Single Sofa Size: 855x890x605mm

Size: 855x1530x605mm

204941 Three-seater Sofa Size: 855x2035x605mm

204981

\_\_\_\_\_

204908 Middle Sofa Size: 845x650x565mm

204928 Middle Corner Sofa Size: 1260x1260x565mm

204927 Left Corner Sofa Size: 855x1425x605mm

204929 Right Corner Sofa Size: 855x1425x605mm

204951 Sun Lounge Size: 1970x885x555(835)mm

Dining Chair

204911

204985 Coffee Table Size: 1200x800x395mm

204975 Dining Table Size: 2260x1050x750mm

204963 Side Table Size: 500x500x400mm

COLLECTIONS 2023

AiO