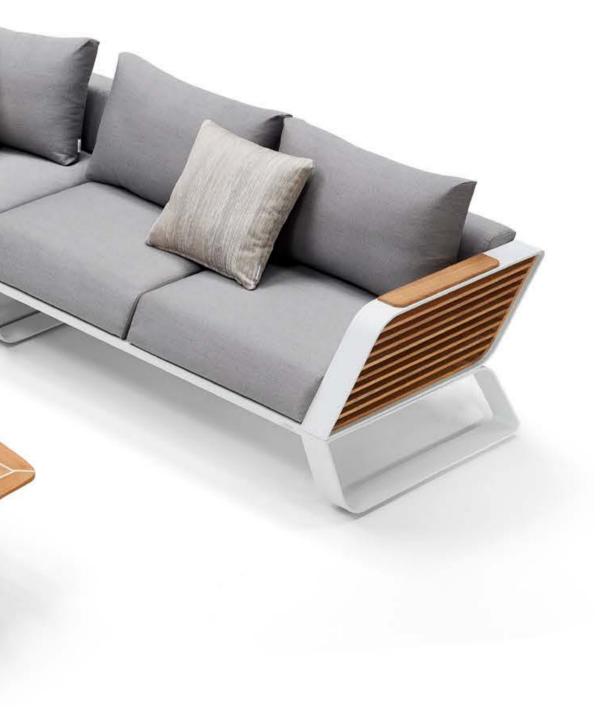

# DESIGN OF **PININFARINA** OUTDOOR FURNITURE

Inspired by the lightness of wing, the archetype par excellence that combines lightness and strength-in the WING collection, the designers were guided by the concept of physical and perceived lightness.

The dynamic, pure and elegant lines give the collection a style suitable for both urban contexts and environments where nature is the protagonist. The elements of the collection are characterized by a folded aluminum structure and enriched by geometric and essential lines that recall the world of architecture.

### DESIGN OF **PININFARINA** OUTDOOR FURNITURE

The dynamic, pure and elegant lines give the collection a style suitable for both urban contexts and environments where nature is the protagonist. The elements of the collection are characterized by a folded aluminum structure and enriched by geometric and essential lines that recall the world of architecture.

Solid aluminum for space shuttle creates a dynamic, pure and elegant lines.

Super thick cushions with high density foams for an extra soft seating experience.

HIGOLD WING 028

A perfect match combined physical sturdy and perceived lightness.