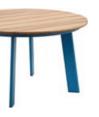

HIGOLD' WING 038

204921 Single Sofa Size: 855x890x605mm

Size: 855x1530x605mm

204941 Three-seater Sofa Size: 855x2035x605mm

204981

\_\_\_\_\_

204908 Middle Sofa Size: 845x650x565mm

204928 Middle Corner Sofa Size: 1260x1260x565mm

204927 Left Corner Sofa Size: 855x1425x605mm

204929 Right Corner Sofa Size: 855x1425x605mm

204951 Sun Lounge Size: 1970x885x555(835)mm

Dining Chair

204911

204985 Coffee Table Size: 1200x800x395mm

204975 Dining Table Size: 2260x1050x750mm

204963 Side Table Size: 500x500x400mm

COLLECTIONS 2023

AiO