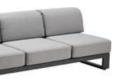

### Cambusa

**Outdoor Furniture Collection** 

206221 Single Sofa Size: 840x880x595mm

Double Sofa Size: 840x1540x595mm

206231

206241 Three-seater Sofa Size: 840x2200x595mm

206208 Middle Sofa Size: 840x660x600mm

206209 Middle Double Sofa Size: 840x1320x600mm

206281 Coffee Table Size: 1355x850x315mm

206228 Middle Corner Sofa Size: 840x840x600mm

206262 Footstool Size: 840x660x275mm

206229 Right Double Corner Sofa Size: 840x1430x600mm