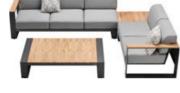

### Cambusa

**Outdoor Furniture Collection** 

206221 Single Sofa Size: 840x880x595mm

Double Sofa Size: 840x1540x595mm

206231

206241 Three-seater Sofa Size: 840x2200x595mm

206208 Middle Sofa Size: 840x660x600mm

206209 Middle Double Sofa Size: 840x1320x600mm

206281 Coffee Table Size: 1355x850x315mm

206228 Middle Corner Sofa Size: 840x840x600mm

206262 Footstool Size: 840x660x275mm

206229 Right Double Corner Sofa Size: 840x1430x600mm

206273 Dining Table Size: 3100x1000x760mm

\_\_\_\_

206227

Size: 840x1430x600mm

206239 Right Three-seater Corner Sofa Size: 840x2090x600mm

206251 Sun Lounge Size: 2200x860x885mm

206282 Coffee Table Size: 840x840x235mm