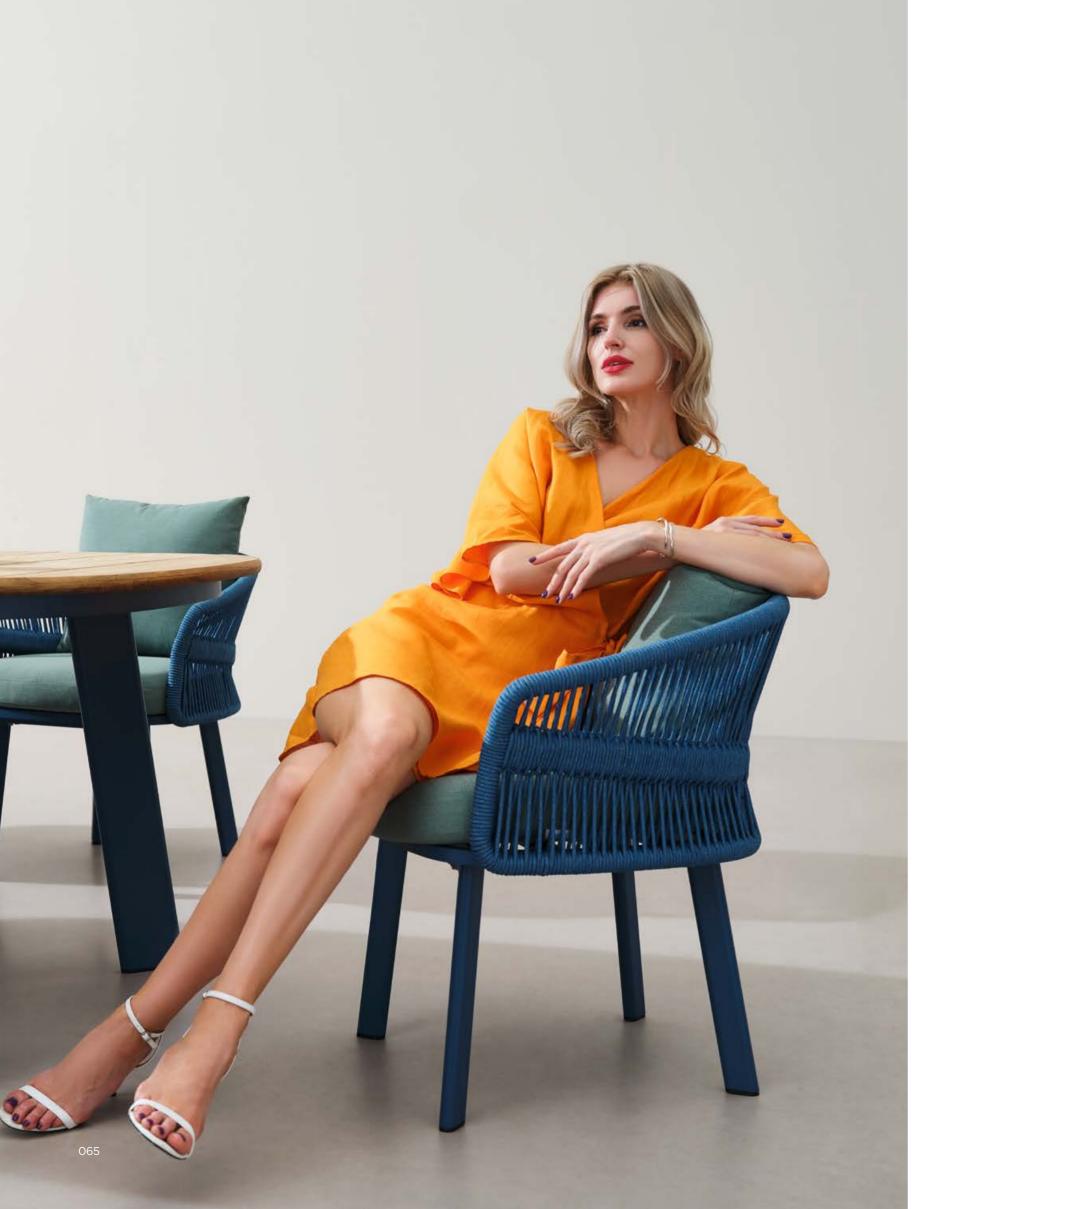

# BORROMEO

A voyage to Europe in the summer and observing the wonderful blue reflections of the Mediterranean Sea, the concept is inspired by and conceptualized with the feeling that takes one to a sunny day near the seaside with an easy breeze blowing. Borromeo collection is a result that blends the expertise and know-how of HIGOLD with natural and pure elements in perfect harmony. This unique collection is where the simplicity of natural rope is combined with the modern lines of aluminum accurately to bring to life a feeling like no other. Mixing and blending conventional design with pleasant nostalgia! The scattering of sunlight by the molecules of the water inspires the textures and feel of this collection and is a reminder to relax and unwind in it.

It has a natural lightness and elegance but never loses its sturdiness and comfort.

21.7.5 (61111