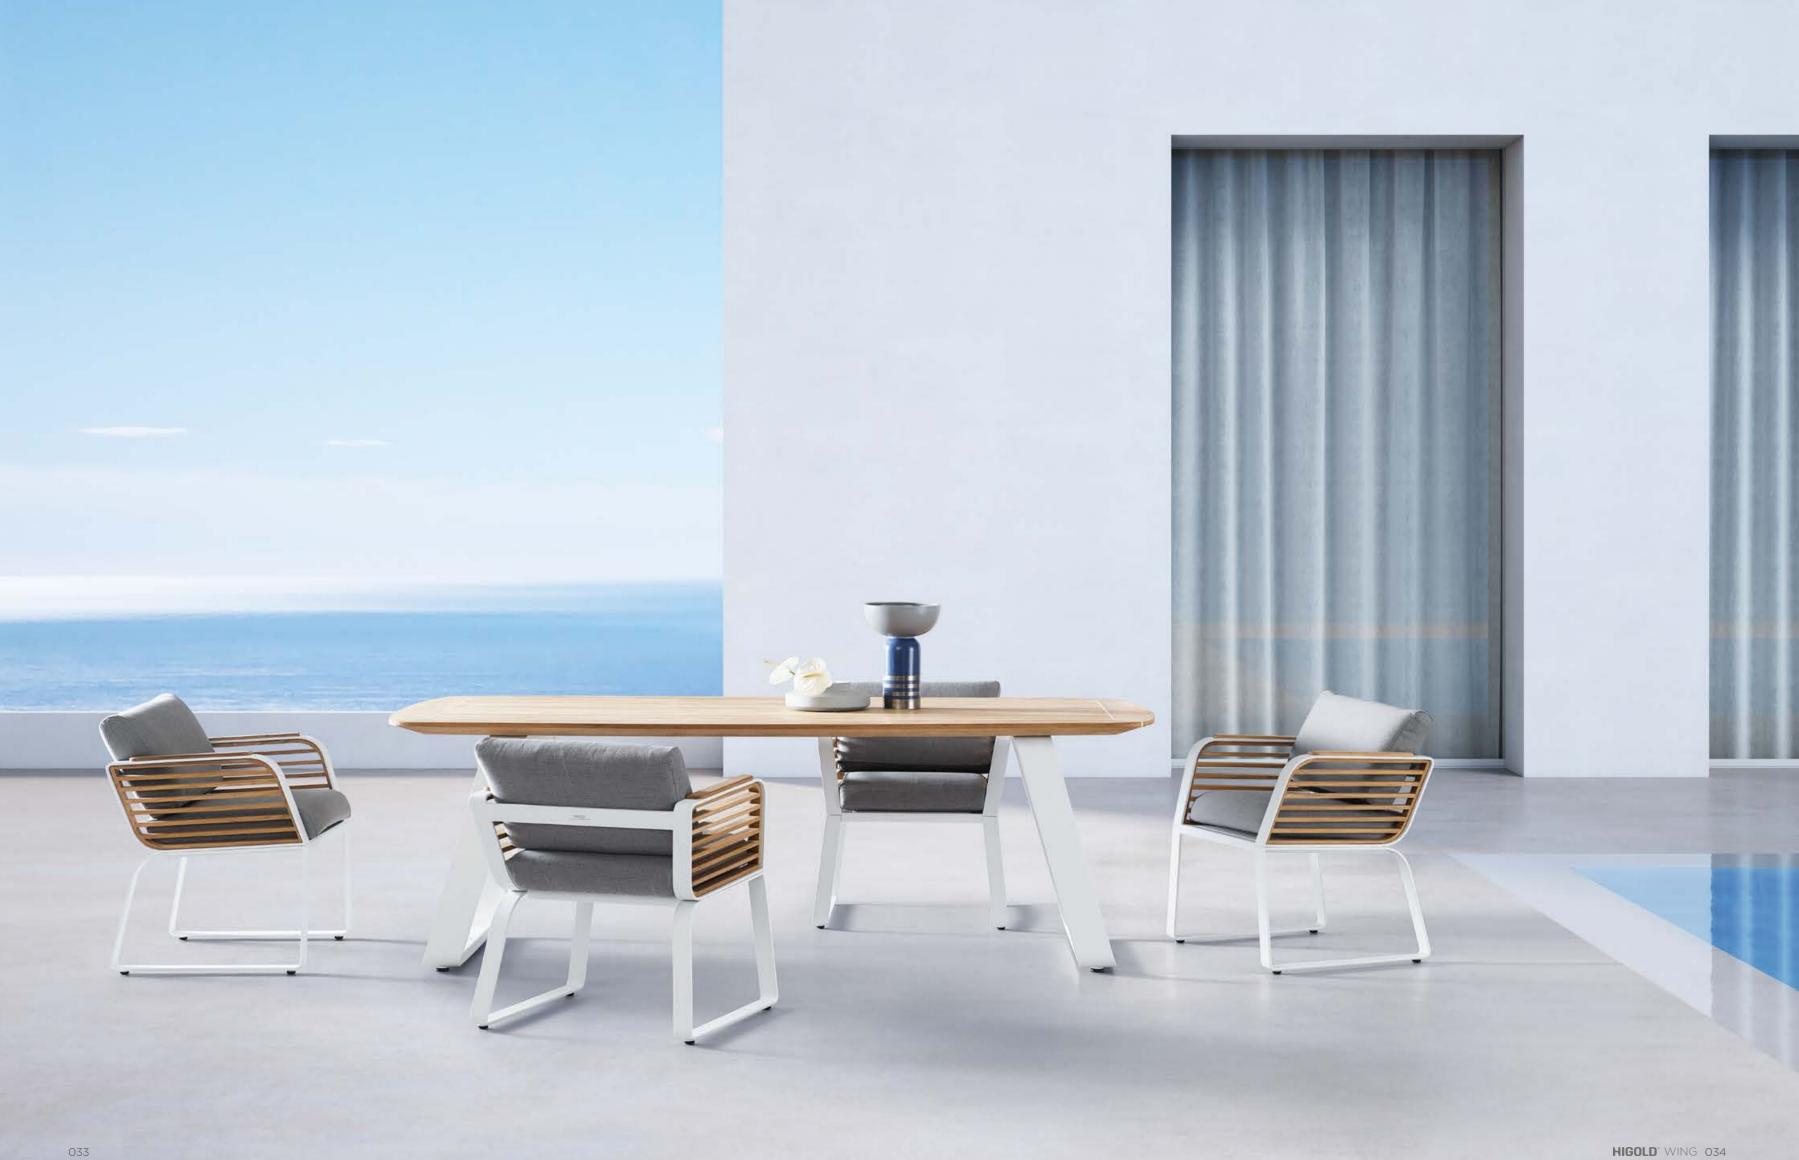

# DESIGN OF **PININFARINA** OUTDOOR FURNITURE

Inspired by the lightness of wing, the archetype par excellence that combines lightness and strength-in the WING collection, the designers were guided by the concept of physical and perceived lightness.

The dynamic, pure and elegant lines give the collection a style suitable for both urban contexts and environments where nature is the protagonist. The elements of the collection are characterized by a folded aluminum structure and enriched by geometric and essential lines that recall the world of architecture.