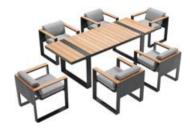

204927 Left Corner Sofa Size: 855x1425x605mm

204929 Right Corner Sofa Size: 855x1425x605mm

204951 Sun Lounge Size: 1970x885x555(835)mm

Dining Chair

204911

204985 Coffee Table Size: 1200x800x395mm

204975 Dining Table Size: 2260x1050x750mm

204963 Side Table Size: 500x500x400mm

COLLECTIONS 2023

AiO