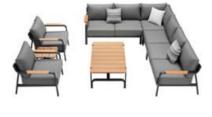

HIGOLD' WING 038

204921 Single Sofa Size: 855x890x605mm

Size: 855x1530x605mm

204941 Three-seater Sofa Size: 855x2035x605mm

204981

\_\_\_\_\_

204908 Middle Sofa Size: 845x650x565mm

204928 Middle Corner Sofa Size: 1260x1260x565mm

204927 Left Corner Sofa Size: 855x1425x605mm

204929 Right Corner Sofa Size: 855x1425x605mm

204951 Sun Lounge Size: 1970x885x555(835)mm

Dining Chair

204911

204985 Coffee Table Size: 1200x800x395mm

204975 Dining Table Size: 2260x1050x750mm

204963 Side Table Size: 500x500x400mm

COLLECTIONS 2023

AiO