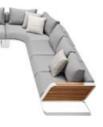

Solid aluminum for space shuttle creates a dynamic, pure and elegant lines.

Super thick cushions with high density foams for an extra soft seating experience.

HIGOLD WING 028

A perfect match combined physical sturdy and perceived lightness.