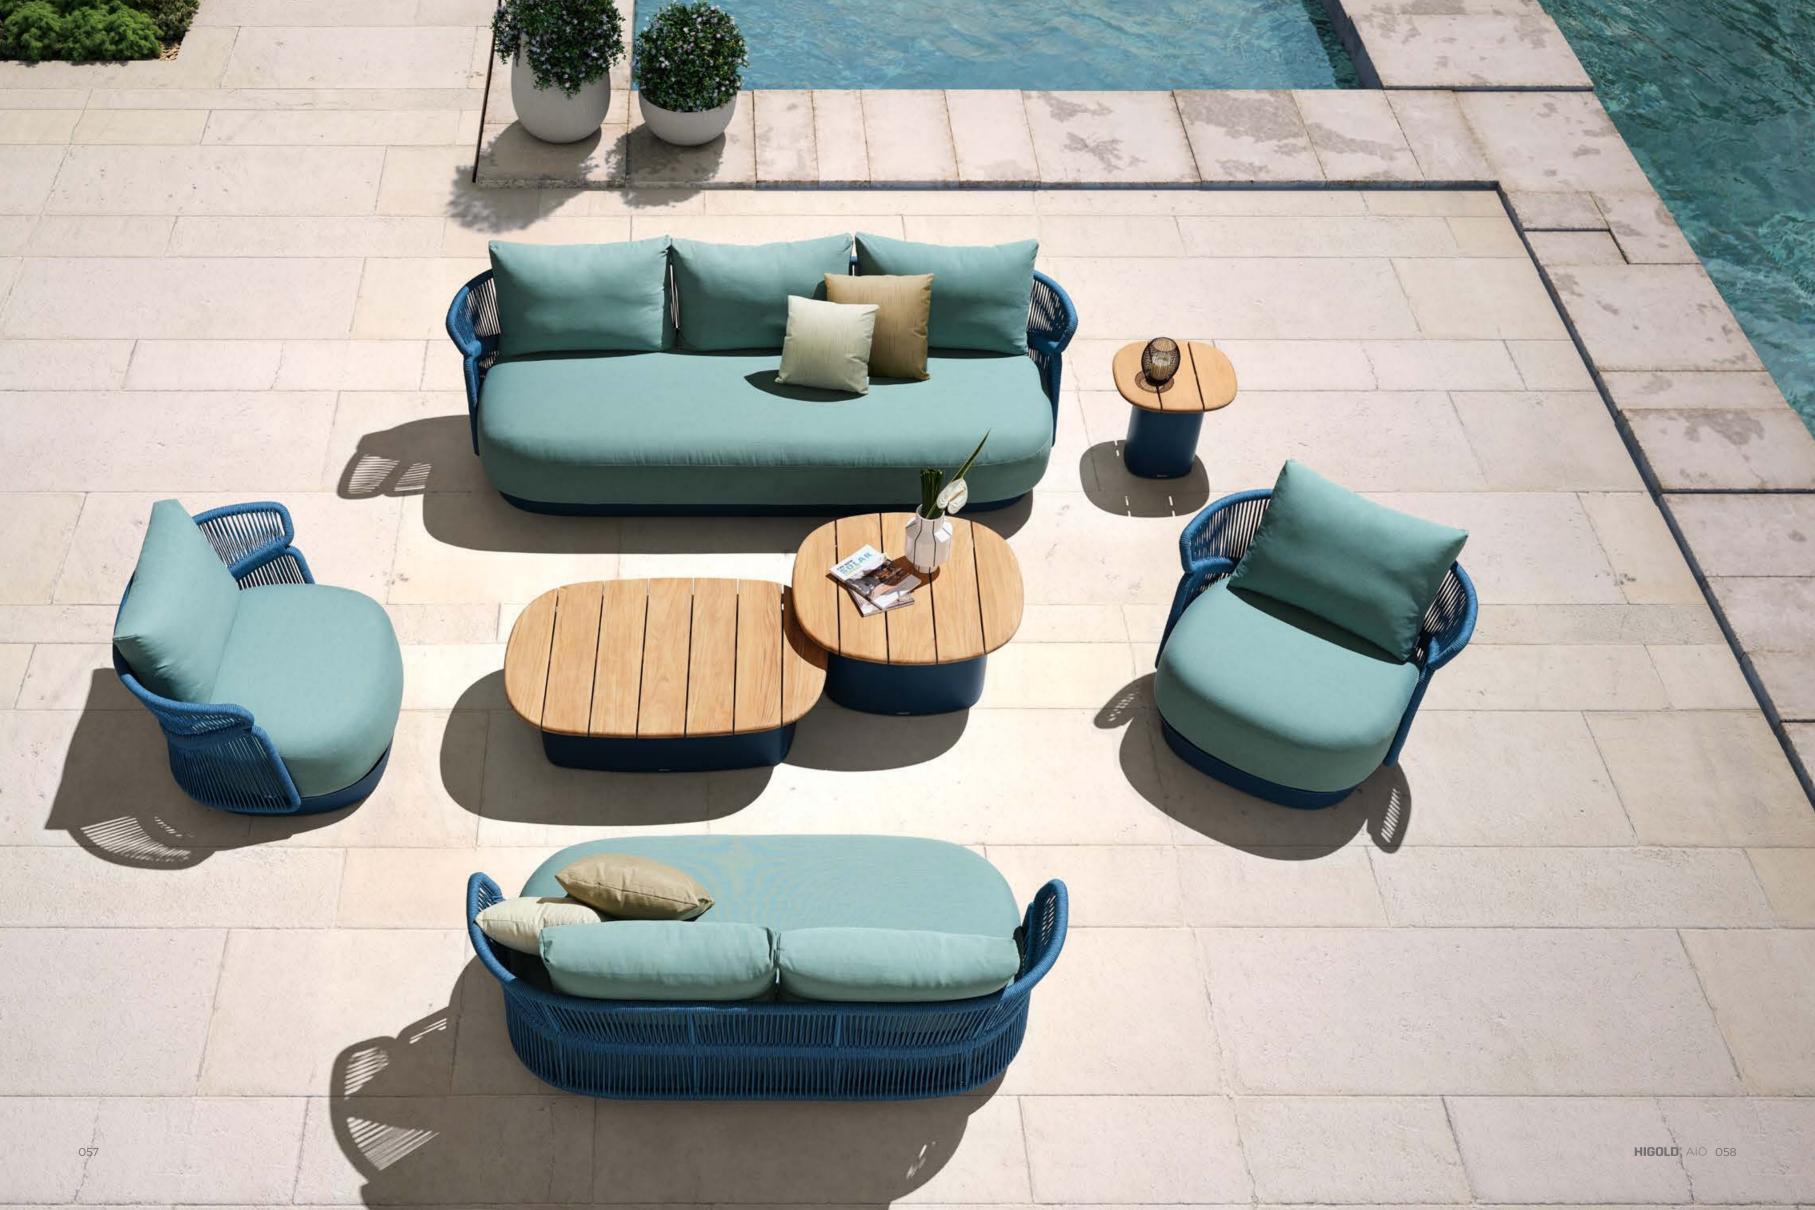

Today, the studio continues evolving by enhancing the creativity with the support of a talented multinational team through their complementary skills.

A collection that is inspired by the charm of Italy, its naturally expressive sceneries, relaxing seasides, and sunshine that is still and pure. The AIO collection is a feeling of absolute relaxation and comfort that envelops you and takes you to the exact Italian feeling. The majestic and refreshing texture of sands inspires the grains and surface of this collection. A sight to the eyes with its special and distinct color, especially when the sun shines on it highlighting its detailed textures. The iconic element of this collection is done with rope, which is known to be strong and tough material. The blend and showcasing of rope details with smooth curved silhouettes make this collection one to remember!

HIGOLD<sup>®</sup> AIO 048

Sink into a feeling of absolute relaxation and comfort as the AIO collection envelops you in its unique frame. Soft and warm cushioning embraces the structure along with its precise and atypical details in rope. Taking and reminding you of the content feeling of being by the sea as the winds sway in a typical Italian island.

Super thick cushions with high density foams for an extra soft seating experience.

The iconic element of AIO collection is done with rope, which is known to be strong and tough material. The blend and showcasing of rope details with smooth curved silhouettes make this collection one to remember!

A refreshing sight to the eyes with its special and distinct color, especially when the sun shines on it highlighting its detailed textures. This collection is a feeling of home that is forever loved.

HIGOLD<sup>®</sup> AIO 070

205521 Single Sofa Size: 820x970x675mm

\_\_\_\_\_

205531 Double Sofa Size: 820x1680x675mm

205541 Three-seater Sofa Size: 820x2380x675mm

205572

\_\_\_\_\_

205581 Coffee Table Size: 1100x750x320mm

205582 Coffee Table Size: 800x750x390mm

205561 Side Table Size: 470x440x435mm

205563 Side Table Size: 500x500x450mm

205511 Dining Chair Size: 620x650x730mm

205571 Oval Dining Table Size: 2200x1100x760mm

205591 Flower Basket Size: 500x500x720mm