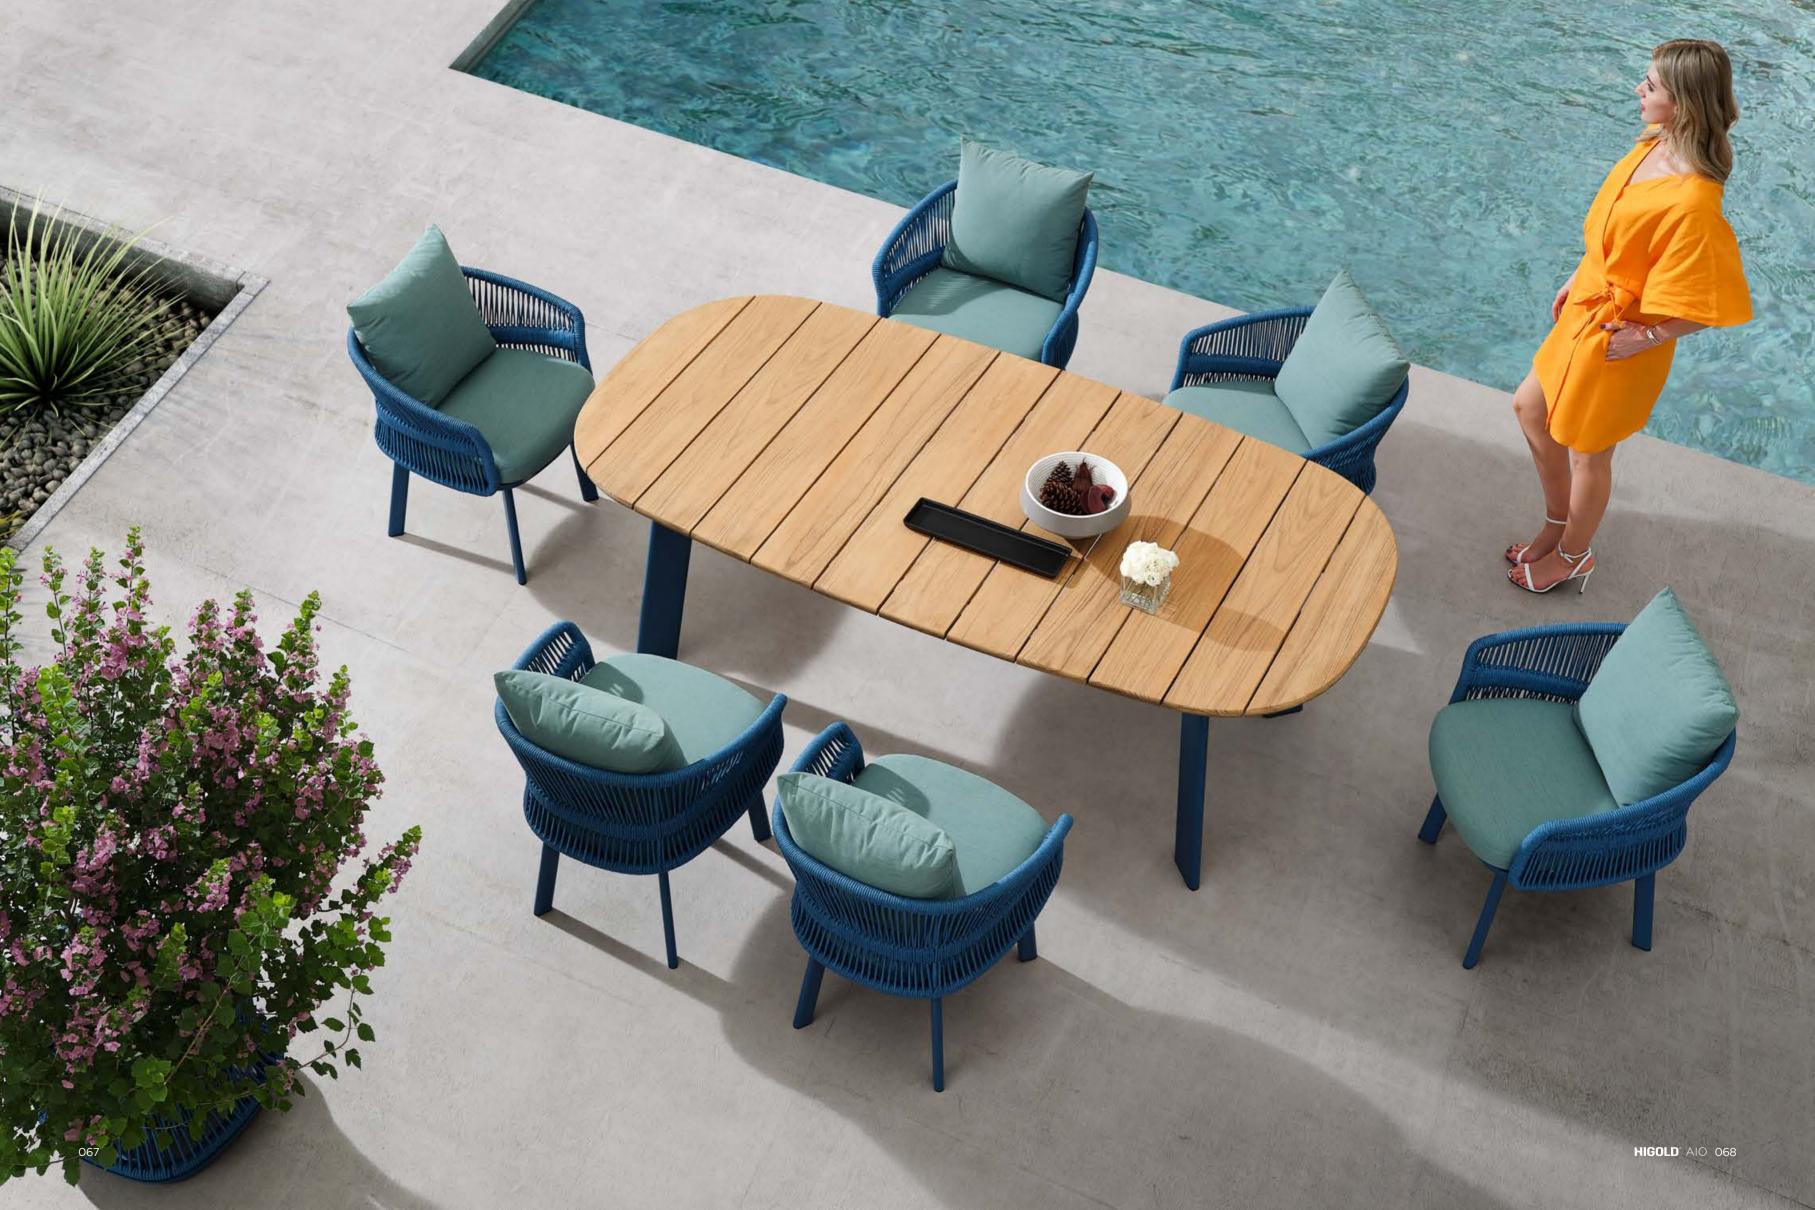

Today, the studio continues evolving by enhancing the creativity with the support of a talented multinational team through their complementary skills.

A collection that is inspired by the charm of Italy, its naturally expressive sceneries, relaxing seasides, and sunshine that is still and pure. The AIO collection is a feeling of absolute relaxation and comfort that envelops you and takes you to the exact Italian feeling. The majestic and refreshing texture of sands inspires the grains and surface of this collection. A sight to the eyes with its special and distinct color, especially when the sun shines on it highlighting its detailed textures. The iconic element of this collection is done with rope, which is known to be strong and tough material. The blend and showcasing of rope details with smooth curved silhouettes make this collection one to remember!

HIGOLD<sup>®</sup> AIO 048

Sink into a feeling of absolute relaxation and comfort as the AIO collection envelops you in its unique frame. Soft and warm cushioning embraces the structure along with its precise and atypical details in rope. Taking and reminding you of the content feeling of being by the sea as the winds sway in a typical Italian island.

Super thick cushions with high density foams for an extra soft seating experience.

The iconic element of AIO collection is done with rope, which is known to be strong and tough material. The blend and showcasing of rope details with smooth curved silhouettes make this collection one to remember!

A refreshing sight to the eyes with its special and distinct color, especially when the sun shines on it highlighting its detailed textures. This collection is a feeling of home that is forever loved.

HIGOLD<sup>®</sup> AIO 070

205521 Single Sofa Size: 820x970x675mm

\_\_\_\_\_

205531 Double Sofa Size: 820x1680x675mm

205541 Three-seater Sofa Size: 820x2380x675mm

205572

\_\_\_\_\_

205581 Coffee Table Size: 1100x750x320mm