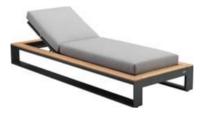

204927 Left Corner Sofa Size: 855x1425x605mm

204929 Right Corner Sofa Size: 855x1425x605mm

204951 Sun Lounge Size: 1970x885x555(835)mm

Dining Chair

204911

204985 Coffee Table Size: 1200x800x395mm

204975 Dining Table Size: 2260x1050x750mm