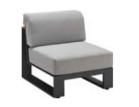

HIGOLD' WING 038

204921 Single Sofa Size: 855x890x605mm

Size: 855x1530x605mm

204941 Three-seater Sofa Size: 855x2035x605mm

204981

\_\_\_\_\_

204908 Middle Sofa Size: 845x650x565mm

204928 Middle Corner Sofa Size: 1260x1260x565mm