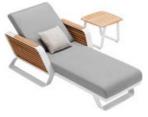

204927 Left Corner Sofa Size: 855x1425x605mm

204929 Right Corner Sofa Size: 855x1425x605mm

204951 Sun Lounge Size: 1970x885x555(835)mm

Dining Chair

204911

204985 Coffee Table Size: 1200x800x395mm

204975 Dining Table Size: 2260x1050x750mm

204963 Side Table Size: 500x500x400mm

COLLECTIONS 2023

AiO