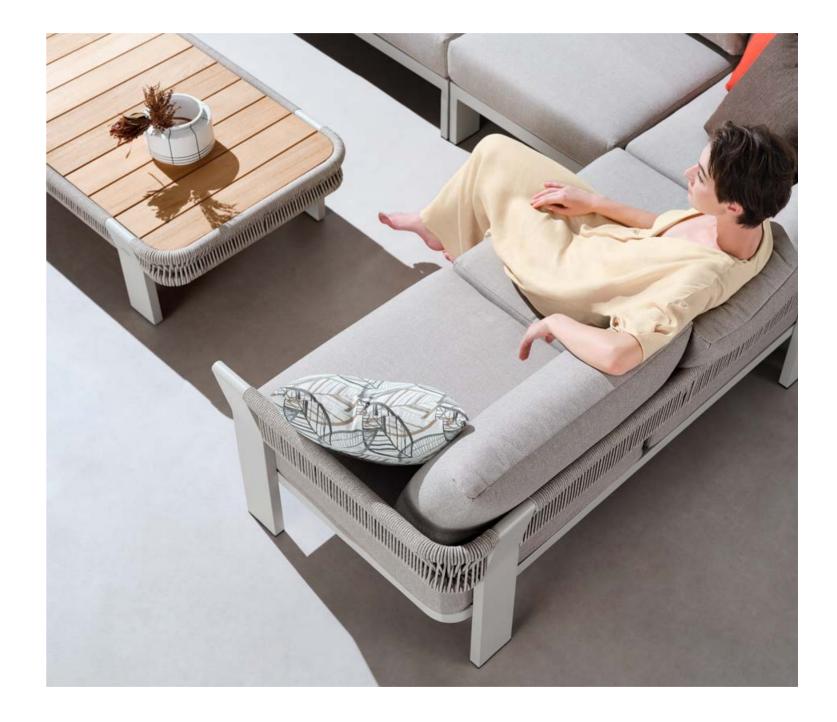

Solid aluminum for space shuttle creates a dynamic, pure and elegant lines.

Super thick cushions with high density foams for an extra soft seating experience.

HIGOLD WING 028

A perfect match combined physical sturdy and perceived lightness.