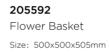

205582 Coffee Table Size: 800x750x390mm

205561 Side Table Size: 470x440x435mm

205563 Side Table Size: 500x500x450mm

205511 Dining Chair Size: 620x650x730mm

205571 Oval Dining Table Size: 2200x1100x760mm

205591 Flower Basket Size: 500x500x720mm