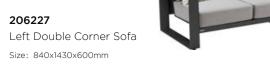

206273 Dining Table Size: 3100x1000x760mm

\_\_\_\_

206227

Size: 840x1430x600mm

206239 Right Three-seater Corner Sofa Size: 840x2090x600mm

206251 Sun Lounge Size: 2200x860x885mm

206282 Coffee Table Size: 840x840x235mm