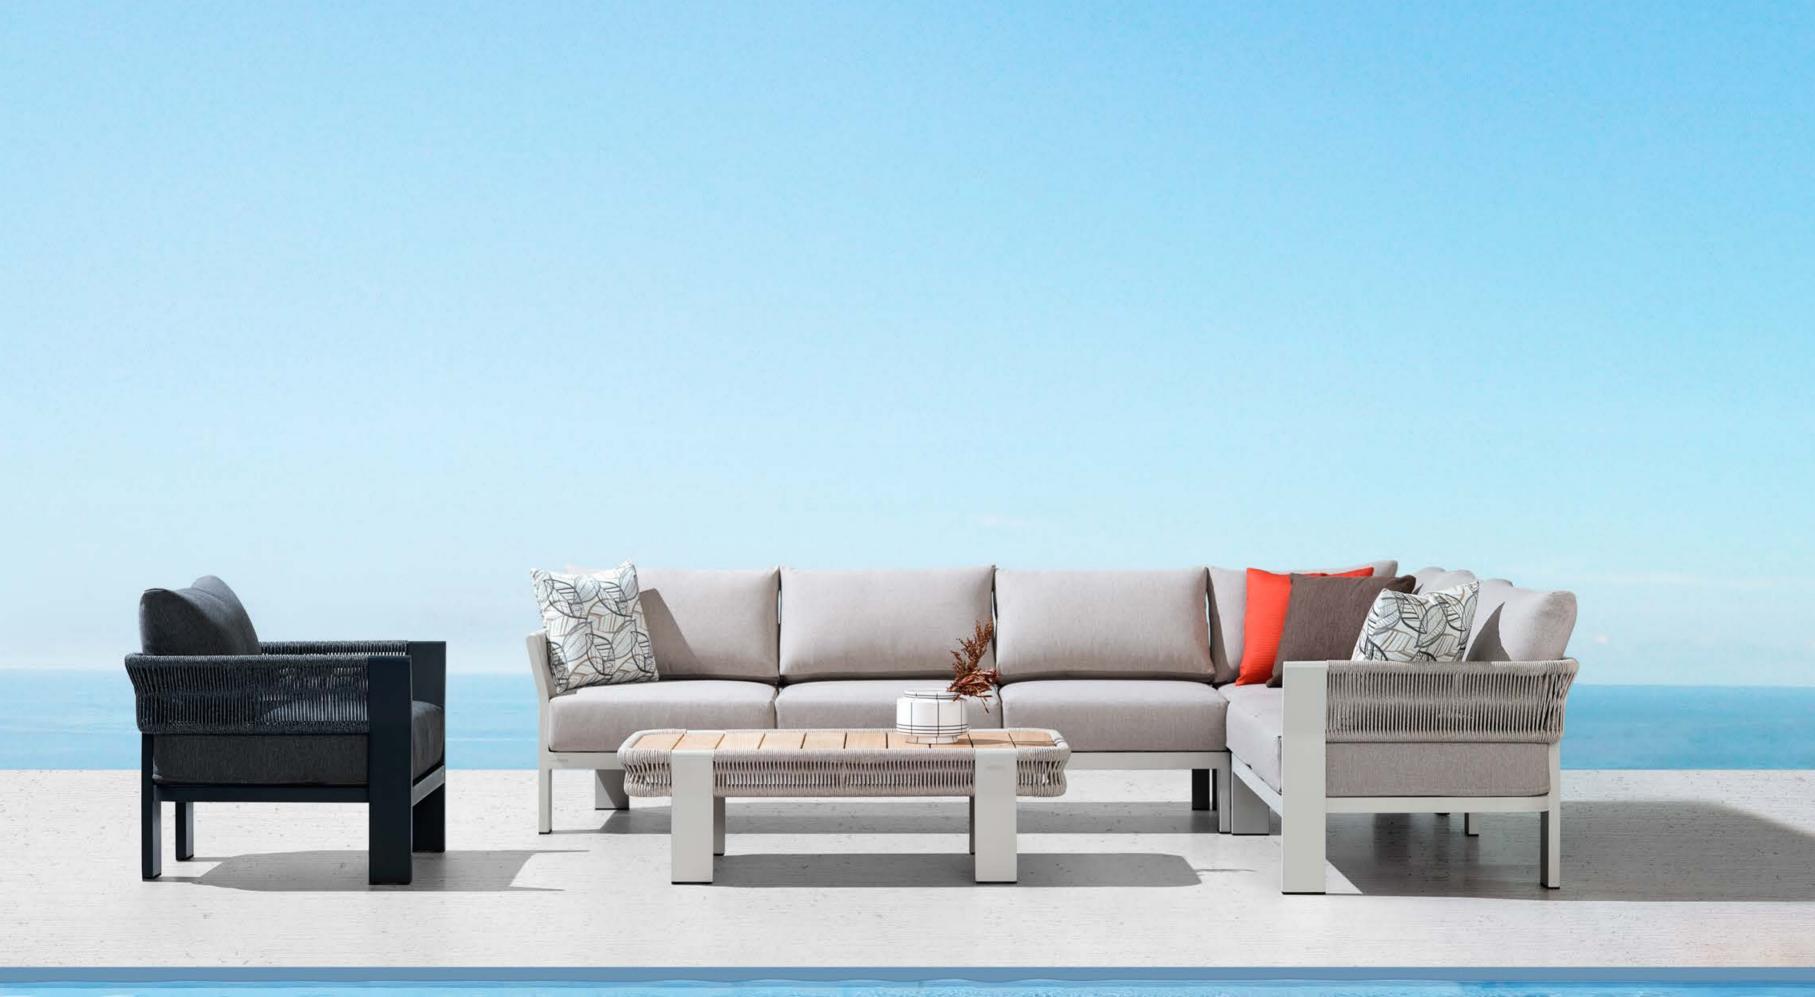

# BORROMEO

A voyage to Europe in the summer and observing the wonderful blue reflections of the Mediterranean Sea, the concept is inspired by and conceptualized with the feeling that takes one to a sunny day near the seaside with an easy breeze blowing. Borromeo collection is a result that blends the expertise and know-how of HIGOLD with natural and pure elements in perfect harmony. This unique collection is where the simplicity of natural rope is combined with the modern lines of aluminum accurately to bring to life a feeling like no other. Mixing and blending conventional design with pleasant nostalgia! The scattering of sunlight by the molecules of the water inspires the textures and feel of this collection and is a reminder to relax and unwind in it.

It has a natural lightness and elegance but never loses its sturdiness and comfort.

21.7.5 (61111