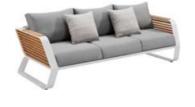

Solid aluminum for space shuttle creates a dynamic, pure and elegant lines.

Super thick cushions with high density foams for an extra soft seating experience.

HIGOLD WING 028

A perfect match combined physical sturdy and perceived lightness.

HIGOLD' WING 038

204921 Single Sofa Size: 855x890x605mm

Size: 855x1530x605mm

204941 Three-seater Sofa Size: 855x2035x605mm

204981

\_\_\_\_\_

204908 Middle Sofa Size: 845x650x565mm

204928 Middle Corner Sofa Size: 1260x1260x565mm