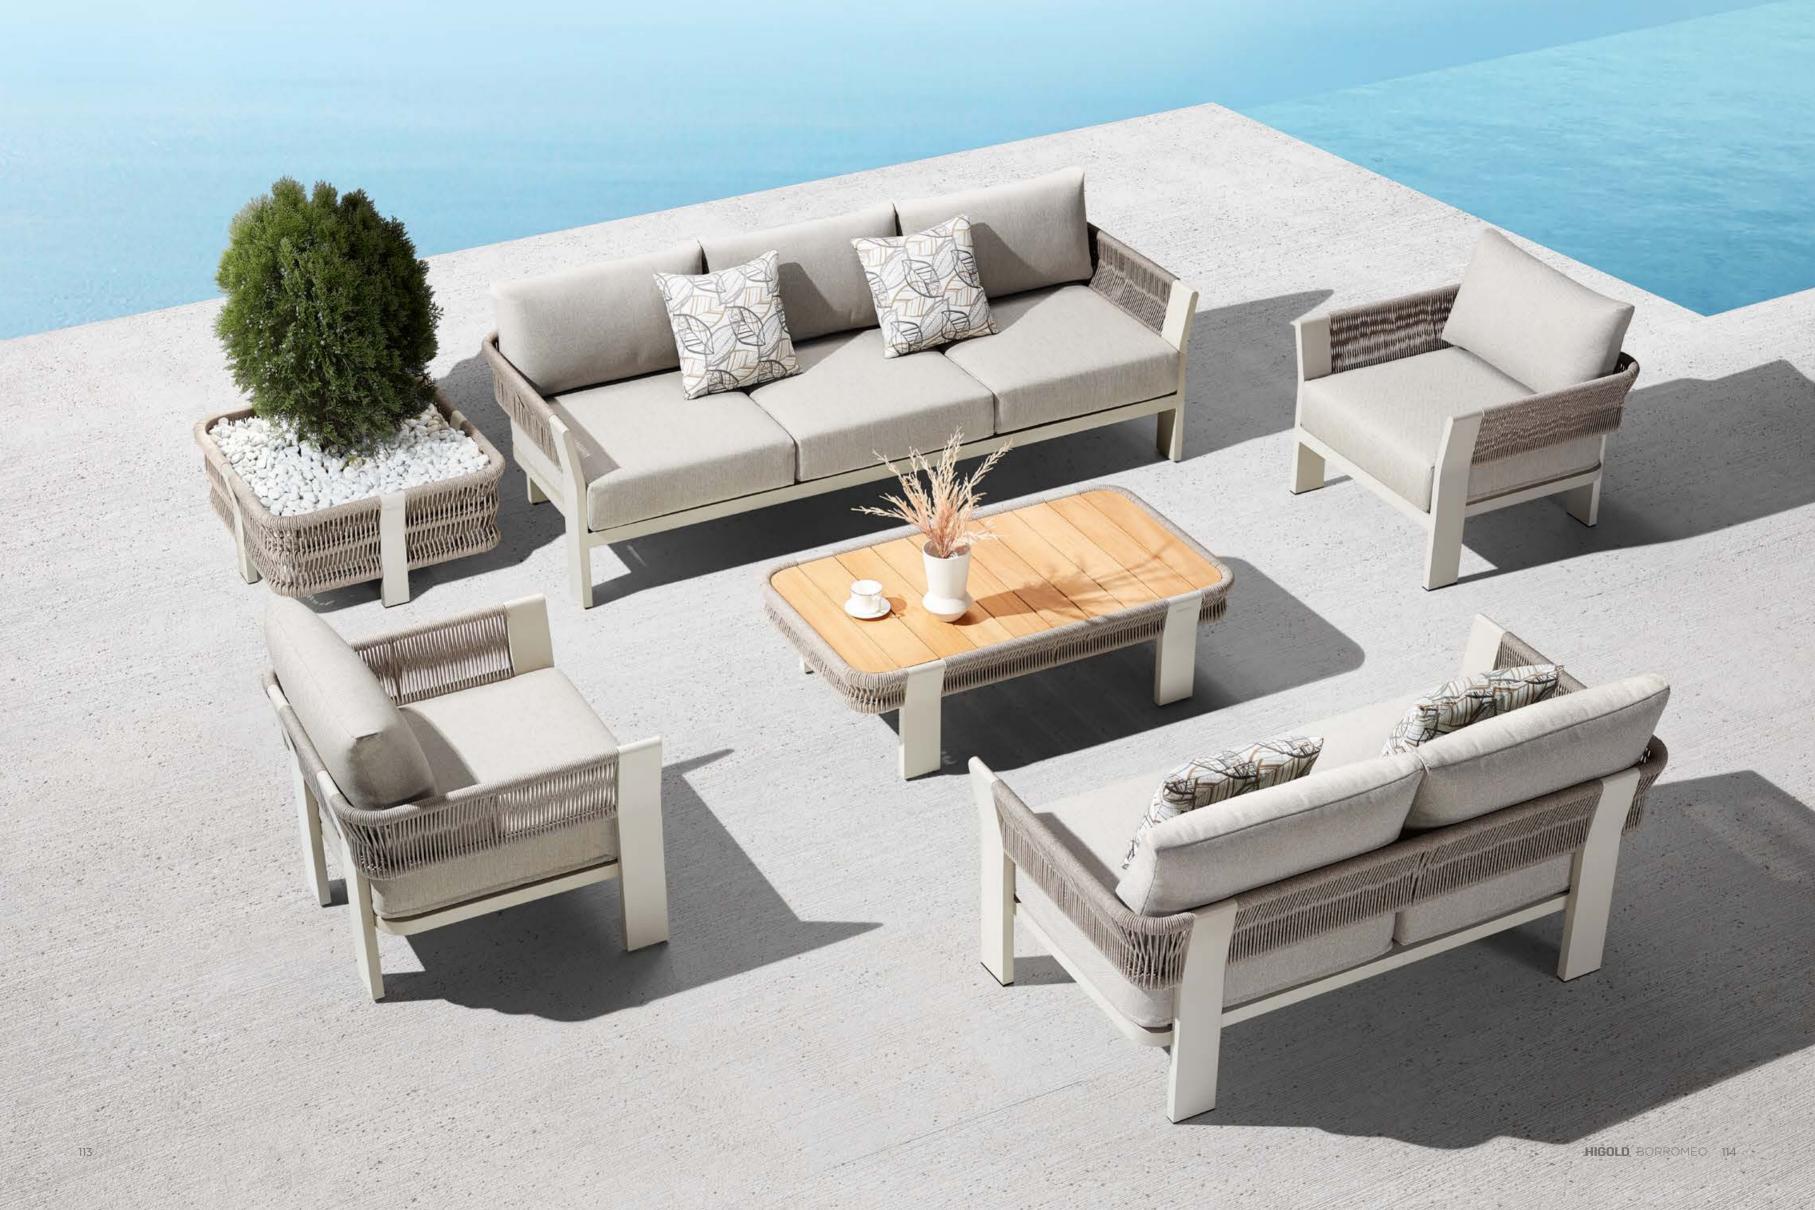

# BORROMEO

A voyage to Europe in the summer and observing the wonderful blue reflections of the Mediterranean Sea, the concept is inspired by and conceptualized with the feeling that takes one to a sunny day near the seaside with an easy breeze blowing. Borromeo collection is a result that blends the expertise and know-how of HIGOLD with natural and pure elements in perfect harmony. This unique collection is where the simplicity of natural rope is combined with the modern lines of aluminum accurately to bring to life a feeling like no other. Mixing and blending conventional design with pleasant nostalgia! The scattering of sunlight by the molecules of the water inspires the textures and feel of this collection and is a reminder to relax and unwind in it.

It has a natural lightness and elegance but never loses its sturdiness and comfort.

21.7.5 (61111

### Borromeo

Borromeo Combinations

DESIGN OF CLAUDIO BELLINI® OUTDOOR FURNITURE