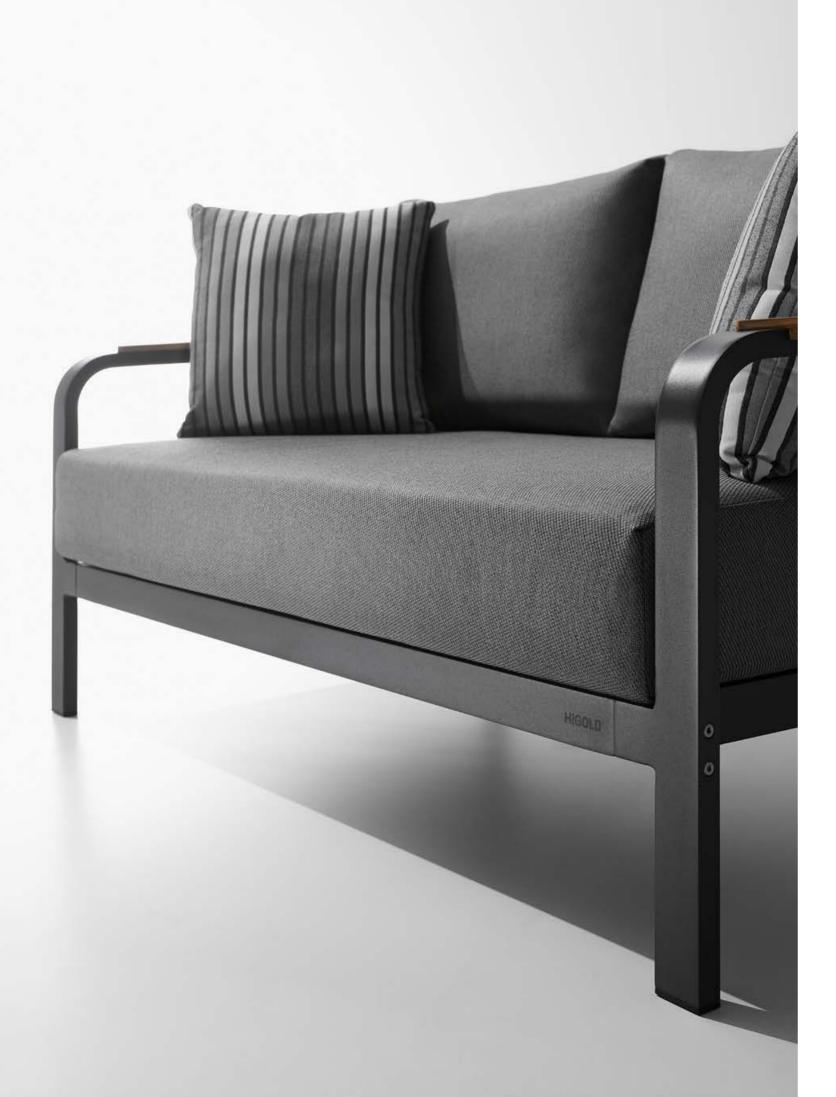

Solid aluminum for space shuttle creates a dynamic, pure and elegant lines.

Super thick cushions with high density foams for an extra soft seating experience.

HIGOLD WING 028

A perfect match combined physical sturdy and perceived lightness.