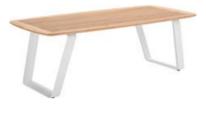

204927 Left Corner Sofa Size: 855x1425x605mm

204929 Right Corner Sofa Size: 855x1425x605mm

204951 Sun Lounge Size: 1970x885x555(835)mm

Dining Chair

204911

204985 Coffee Table Size: 1200x800x395mm

204975 Dining Table Size: 2260x1050x750mm