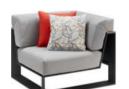

HIGOLD' WING 038

204921 Single Sofa Size: 855x890x605mm

Size: 855x1530x605mm

204941 Three-seater Sofa Size: 855x2035x605mm

204981

\_\_\_\_\_

204908 Middle Sofa Size: 845x650x565mm

204928 Middle Corner Sofa Size: 1260x1260x565mm