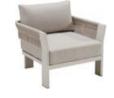

# BORROMEO

A voyage to Europe in the summer and observing the wonderful blue reflections of the Mediterranean Sea, the concept is inspired by and conceptualized with the feeling that takes one to a sunny day near the seaside with an easy breeze blowing. Borromeo collection is a result that blends the expertise and know-how of HIGOLD with natural and pure elements in perfect harmony. This unique collection is where the simplicity of natural rope is combined with the modern lines of aluminum accurately to bring to life a feeling like no other. Mixing and blending conventional design with pleasant nostalgia! The scattering of sunlight by the molecules of the water inspires the textures and feel of this collection and is a reminder to relax and unwind in it.

It has a natural lightness and elegance but never loses its sturdiness and comfort.

21.7.5 (61111