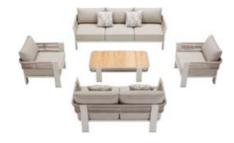

HIGOLD' WING 038

204921 Single Sofa Size: 855x890x605mm

Size: 855x1530x605mm

204941 Three-seater Sofa Size: 855x2035x605mm

204981

\_\_\_\_\_

204908 Middle Sofa Size: 845x650x565mm

204928 Middle Corner Sofa Size: 1260x1260x565mm

204927 Left Corner Sofa Size: 855x1425x605mm

204929 Right Corner Sofa Size: 855x1425x605mm

204951 Sun Lounge Size: 1970x885x555(835)mm

Dining Chair

204911

204985 Coffee Table Size: 1200x800x395mm

204975 Dining Table Size: 2260x1050x750mm