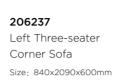

206273 Dining Table Size: 3100x1000x760mm

\_\_\_\_

206227

Size: 840x1430x600mm

206239 Right Three-seater Corner Sofa Size: 840x2090x600mm

206251 Sun Lounge Size: 2200x860x885mm

206282 Coffee Table Size: 840x840x235mm