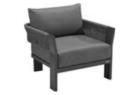

# CAMBUSA

HIGOLD<sup>®</sup> CAMBUSA 082

HIGOLD<sup>®</sup> CAMBUSA 084

Cambusa collection is created with the primary idea of comfort at its core.

HIGOLD<sup>®</sup> CAMBUSA 088

An exemplary display of smooth and precise work that showcases clean-cut square features in an enlivening manner. As the sunbeams onto each piece, it takes shape and accentuates the detailed gradients and elements that are crafted in extruded aluminium. Cambusa is made to suit the surrounding with utmost finesse and is a display of pure polished design.

Stable, comfortable and grand, which is the first impression of Cambusa.

HIGOLD<sup>®</sup> CAMBUSA 098