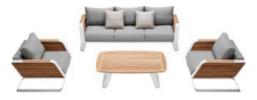

HIGOLD' WING 038

204921 Single Sofa Size: 855x890x605mm

Size: 855x1530x605mm

204941 Three-seater Sofa Size: 855x2035x605mm

204981

\_\_\_\_\_

204908 Middle Sofa Size: 845x650x565mm

204928 Middle Corner Sofa Size: 1260x1260x565mm

204927 Left Corner Sofa Size: 855x1425x605mm

204929 Right Corner Sofa Size: 855x1425x605mm

204951 Sun Lounge Size: 1970x885x555(835)mm

Dining Chair

204911

204985 Coffee Table Size: 1200x800x395mm

204975 Dining Table Size: 2260x1050x750mm

204963 Side Table Size: 500x500x400mm

COLLECTIONS 2023

AiO