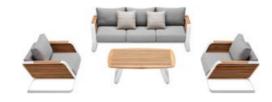

HIGOLD' WING 038

204921 Single Sofa Size: 855x890x605mm

Size: 855x1530x605mm

204941 Three-seater Sofa Size: 855x2035x605mm

204981

\_\_\_\_\_

204908 Middle Sofa Size: 845x650x565mm

204928 Middle Corner Sofa Size: 1260x1260x565mm

204927 Left Corner Sofa Size: 855x1425x605mm

204929 Right Corner Sofa Size: 855x1425x605mm

204951 Sun Lounge Size: 1970x885x555(835)mm

Dining Chair

204911

204985 Coffee Table Size: 1200x800x395mm

204975 Dining Table Size: 2260x1050x750mm