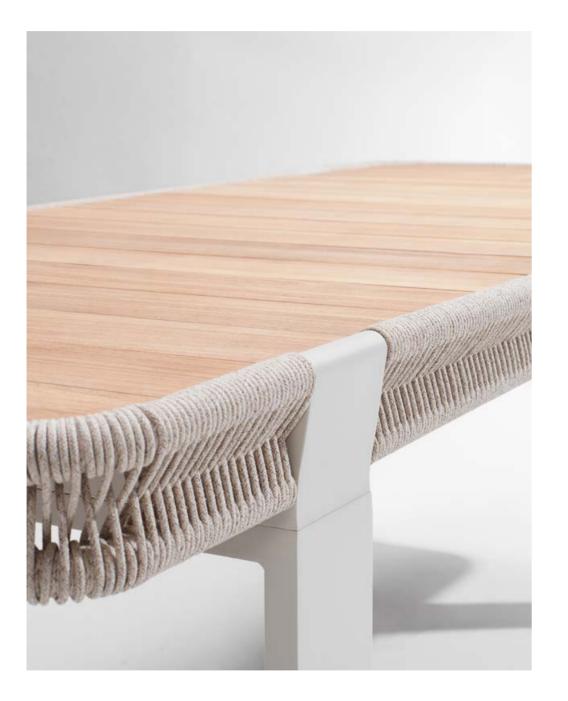

# BORROMEO

A voyage to Europe in the summer and observing the wonderful blue reflections of the Mediterranean Sea, the concept is inspired by and conceptualized with the feeling that takes one to a sunny day near the seaside with an easy breeze blowing. Borromeo collection is a result that blends the expertise and know-how of HIGOLD with natural and pure elements in perfect harmony. This unique collection is where the simplicity of natural rope is combined with the modern lines of aluminum accurately to bring to life a feeling like no other. Mixing and blending conventional design with pleasant nostalgia! The scattering of sunlight by the molecules of the water inspires the textures and feel of this collection and is a reminder to relax and unwind in it.

It has a natural lightness and elegance but never loses its sturdiness and comfort.

21.7.5 (61111