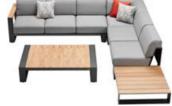

HIGOLD' WING 038

204921 Single Sofa Size: 855x890x605mm

Size: 855x1530x605mm

204941 Three-seater Sofa Size: 855x2035x605mm

204981

\_\_\_\_\_

204908 Middle Sofa Size: 845x650x565mm

204928 Middle Corner Sofa Size: 1260x1260x565mm

204927 Left Corner Sofa Size: 855x1425x605mm

204929 Right Corner Sofa Size: 855x1425x605mm

204951 Sun Lounge Size: 1970x885x555(835)mm

Dining Chair

204911

204985 Coffee Table Size: 1200x800x395mm

204975 Dining Table Size: 2260x1050x750mm