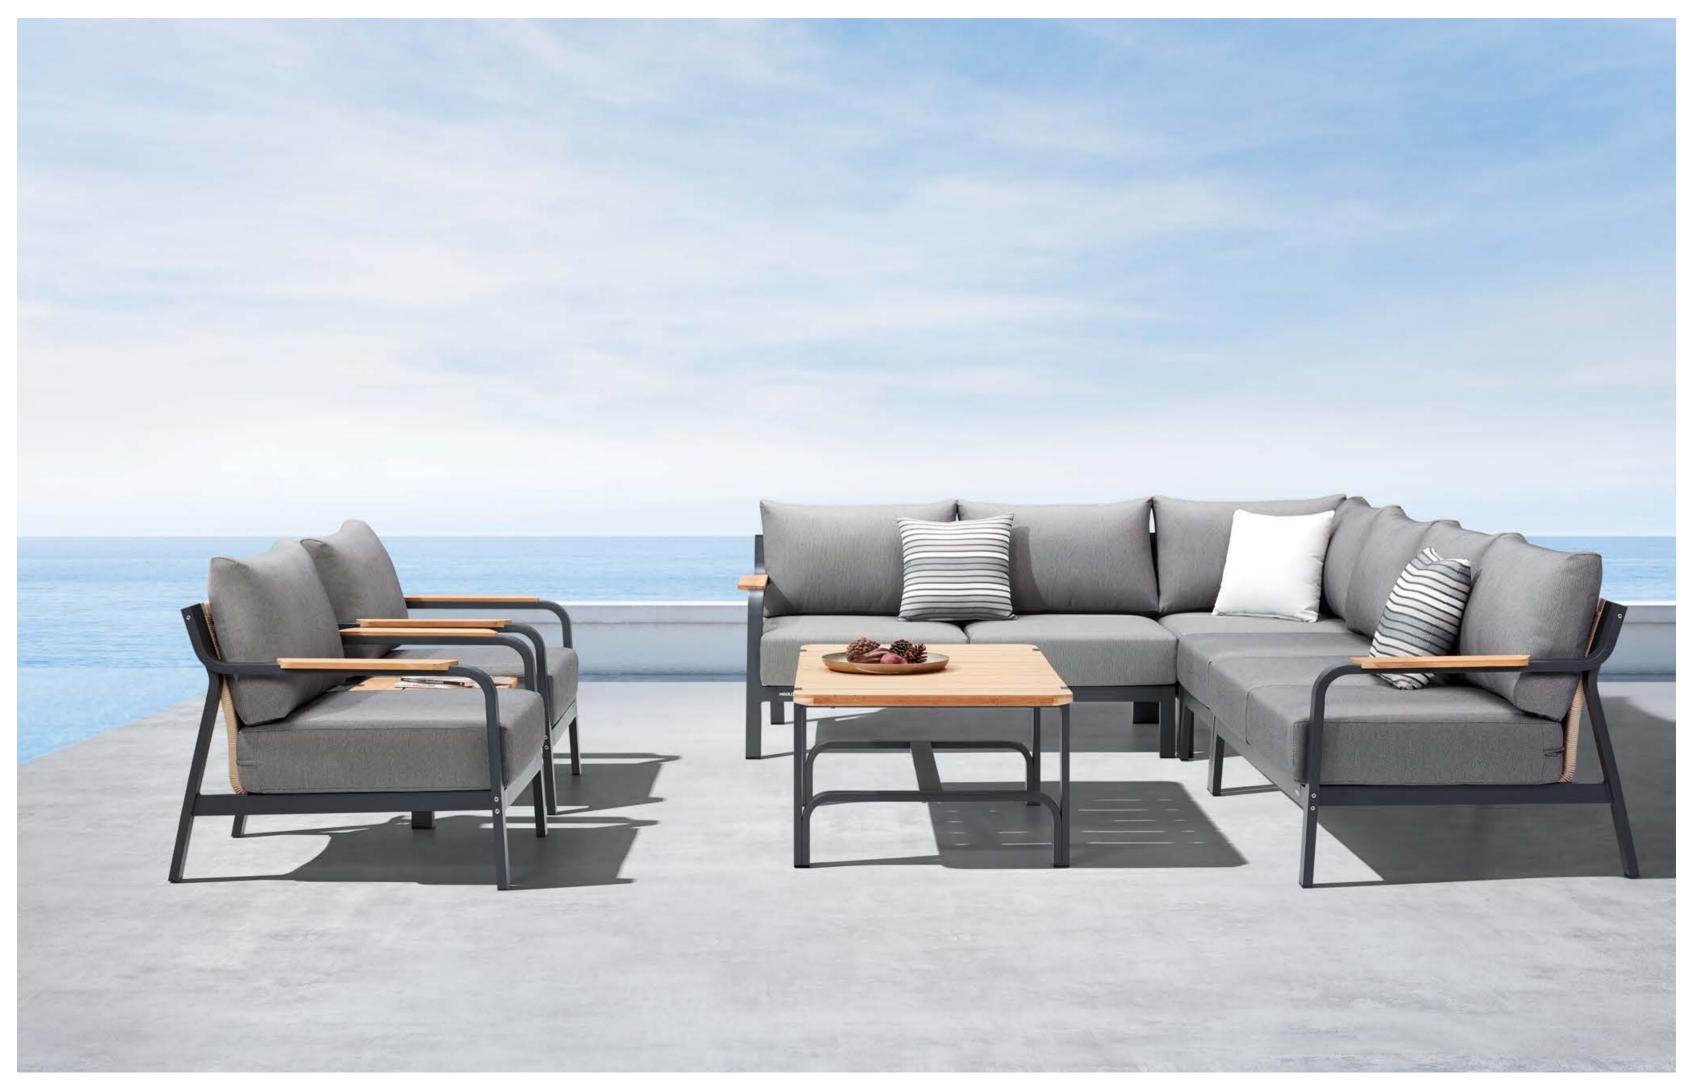

## VISCONTI

The overall structure of Visconti is simple, but the details of the rope mesh enrich the complete design to become more luxurious. It is a good combination of softness and rigidness to offer an elegant and gentle impression.

HIGOLD VISCONTI 148

Radiating impeccably under the sun, it is designed and built with superior details and quality. A collection to make you enjoy the well-deserved quality time off.

HIGOLD'

### Visconti

**Outdoor Furniture Collection** 

Visconti Combinations

301940