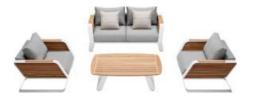

HIGOLD' WING 038

204921 Single Sofa Size: 855x890x605mm

Size: 855x1530x605mm

204941 Three-seater Sofa Size: 855x2035x605mm

204981

\_\_\_\_\_

204908 Middle Sofa Size: 845x650x565mm

204928 Middle Corner Sofa Size: 1260x1260x565mm

204927 Left Corner Sofa Size: 855x1425x605mm

204929 Right Corner Sofa Size: 855x1425x605mm

204951 Sun Lounge Size: 1970x885x555(835)mm

Dining Chair

204911

204985 Coffee Table Size: 1200x800x395mm

204975 Dining Table Size: 2260x1050x750mm

204963 Side Table Size: 500x500x400mm

COLLECTIONS 2023

AiO